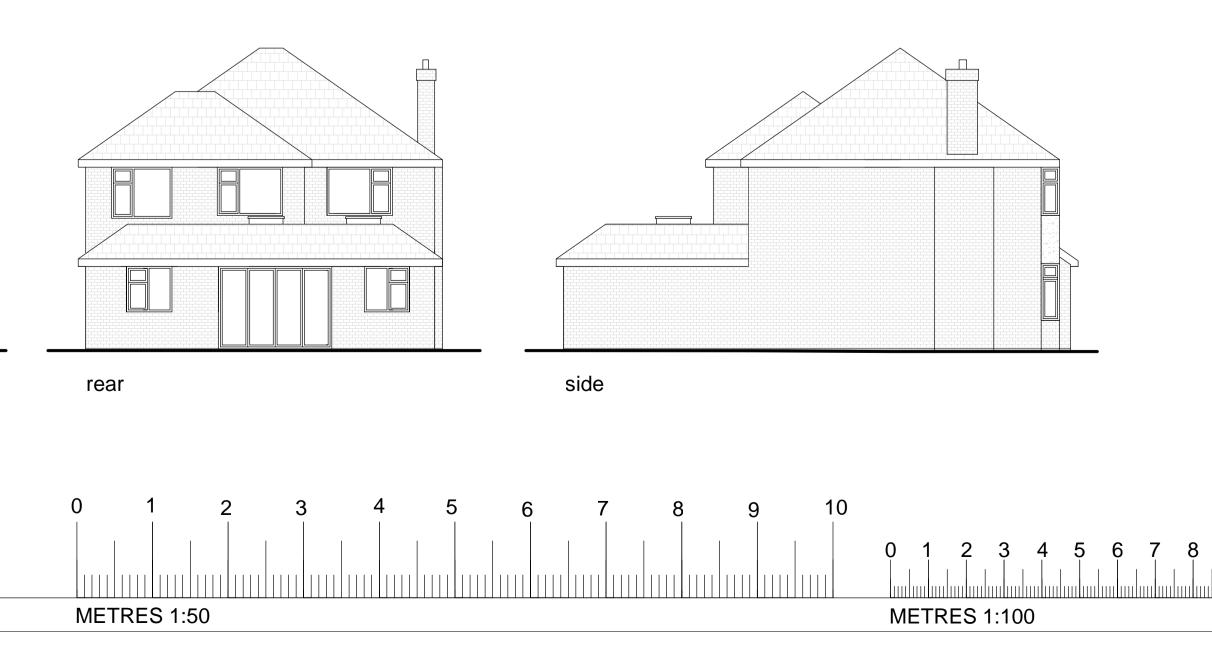

\_\_\_\_\_

PROPOSED first floor

PROPOSED roof plan

|      | BRYAN TOMLINSON<br>& ASSOCIATES                            |               |                                          | ORTHMINSTER<br>5 SURREY ROAD<br>OURNEMOUTH<br>ORSET<br>H4 9HW |  |
|------|------------------------------------------------------------|---------------|------------------------------------------|---------------------------------------------------------------|--|
|      |                                                            |               | Т                                        | el: (01202) 767263<br>(07872) 320650                          |  |
|      | Building Surveyors - Quantity Surveyors - Project Managers |               |                                          |                                                               |  |
|      | Drawing.                                                   | Project.      | <sup>Project.</sup><br>28 MILESTONE ROAD |                                                               |  |
|      | PROPOSED EXTENSION -                                       | 28 MILES      |                                          |                                                               |  |
|      | PROPOSED LAYOUT                                            | POOLE         |                                          |                                                               |  |
|      |                                                            |               |                                          |                                                               |  |
|      | <u>Client.</u>                                             |               |                                          |                                                               |  |
| •    | MR & MRS FACEY                                             |               |                                          |                                                               |  |
| 9 10 |                                                            | Scale.        | Date.                                    | Number.                                                       |  |
|      |                                                            | 1:50<br>1:100 | MAR. '24                                 | 1151/2                                                        |  |
|      | ALL DIMENSIONS MUST BE CHECKED ON SITE AND                 | NOT SCALED FR | OM THIS DRAWIN                           | IG.                                                           |  |