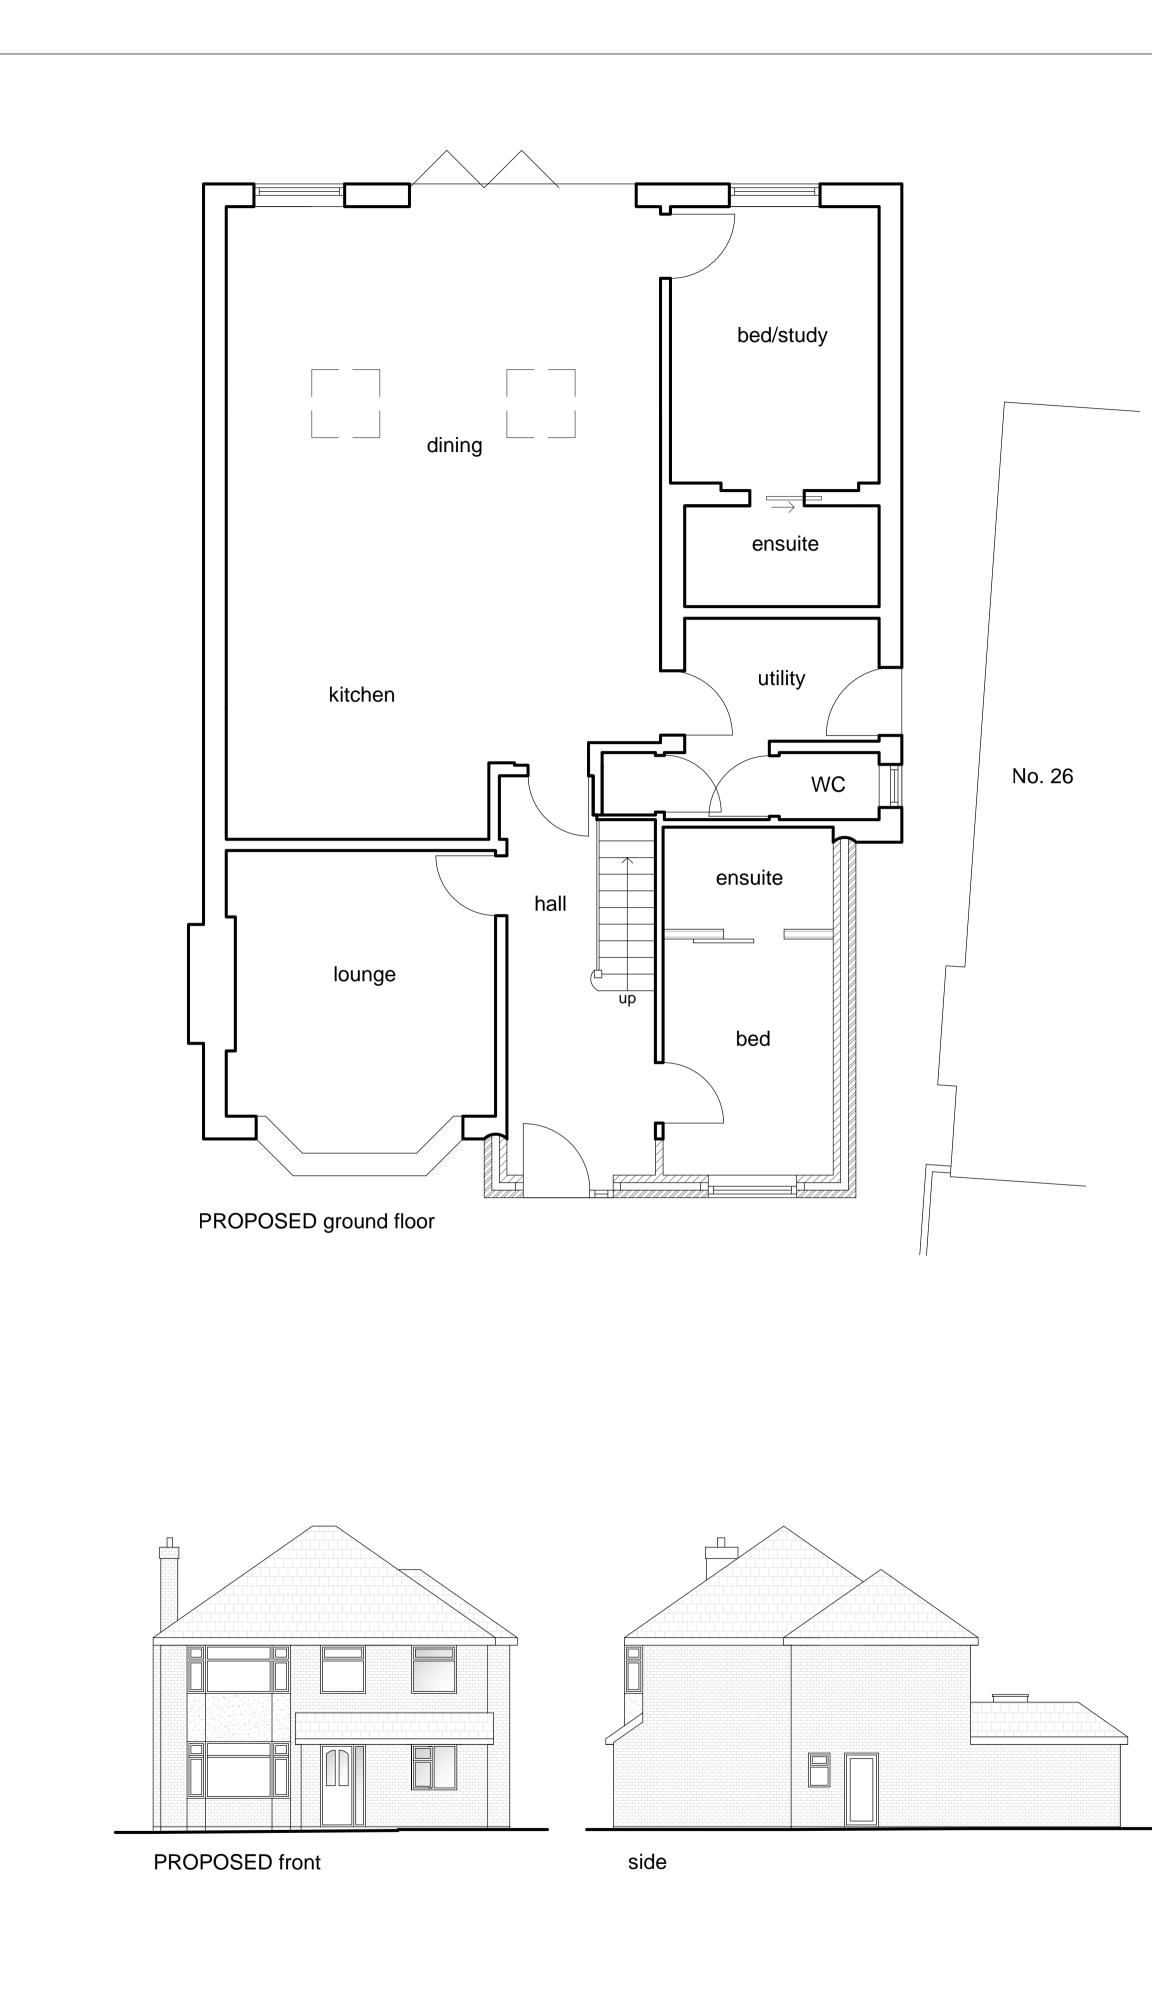

\_\_\_\_\_

PROPOSED first floor

PROPOSED roof plan

|      | BRYAN TOMLINSON<br>& ASSOCIATES                            |               |                                          | ORTHMINSTER<br>5 SURREY ROAD<br>OURNEMOUTH<br>ORSET<br>H4 9HW |  |
|------|------------------------------------------------------------|---------------|------------------------------------------|---------------------------------------------------------------|--|
|      |                                                            |               | Т                                        | el: (01202) 767263<br>(07872) 320650                          |  |
|      | Building Surveyors - Quantity Surveyors - Project Managers |               |                                          |                                                               |  |
|      | Drawing.                                                   | Project.      | <sup>Project.</sup><br>28 MILESTONE ROAD |                                                               |  |
|      | PROPOSED EXTENSION -                                       | 28 MILES      |                                          |                                                               |  |
|      | PROPOSED LAYOUT                                            | POOLE         |                                          |                                                               |  |
|      |                                                            |               |                                          |                                                               |  |
|      | <u>Client.</u>                                             |               |                                          |                                                               |  |
| •    | MR & MRS FACEY                                             |               |                                          |                                                               |  |
| 9 10 |                                                            | Scale.        | Date.                                    | Number.                                                       |  |
|      |                                                            | 1:50<br>1:100 | MAR. '24                                 | 1151/2                                                        |  |
|      | ALL DIMENSIONS MUST BE CHECKED ON SITE AND                 | NOT SCALED FR | OM THIS DRAWIN                           | IG.                                                           |  |