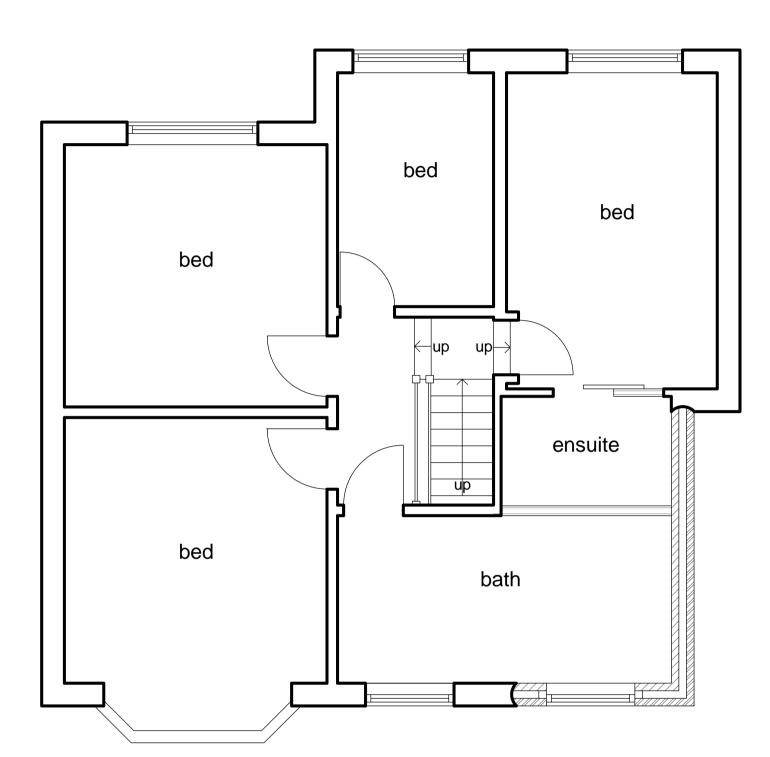

\_\_\_\_\_

PROPOSED first floor

PROPOSED roof plan

|      | BRYAN TOMLINSON<br>& ASSOCIATES                            |               |                                          | ORTHMINSTER<br>5 SURREY ROAD<br>OURNEMOUTH<br>ORSET<br>H4 9HW |  |
|------|------------------------------------------------------------|---------------|------------------------------------------|---------------------------------------------------------------|--|
|      |                                                            |               | Т                                        | el: (01202) 767263<br>(07872) 320650                          |  |
|      | Building Surveyors - Quantity Surveyors - Project Managers |               |                                          |                                                               |  |
|      | Drawing.                                                   | Project.      | <sup>Project.</sup><br>28 MILESTONE ROAD |                                                               |  |
|      | PROPOSED EXTENSION -                                       | 28 MILES      |                                          |                                                               |  |
|      | PROPOSED LAYOUT                                            | POOLE         |                                          |                                                               |  |
|      |                                                            |               |                                          |                                                               |  |
|      | <u>Client.</u>                                             |               |                                          |                                                               |  |
| •    | MR & MRS FACEY                                             |               |                                          |                                                               |  |
| 9 10 |                                                            | Scale.        | Date.                                    | Number.                                                       |  |
|      |                                                            | 1:50<br>1:100 | MAR. '24                                 | 1151/2                                                        |  |
|      | ALL DIMENSIONS MUST BE CHECKED ON SITE AND                 | NOT SCALED FR | OM THIS DRAWIN                           | IG.                                                           |  |