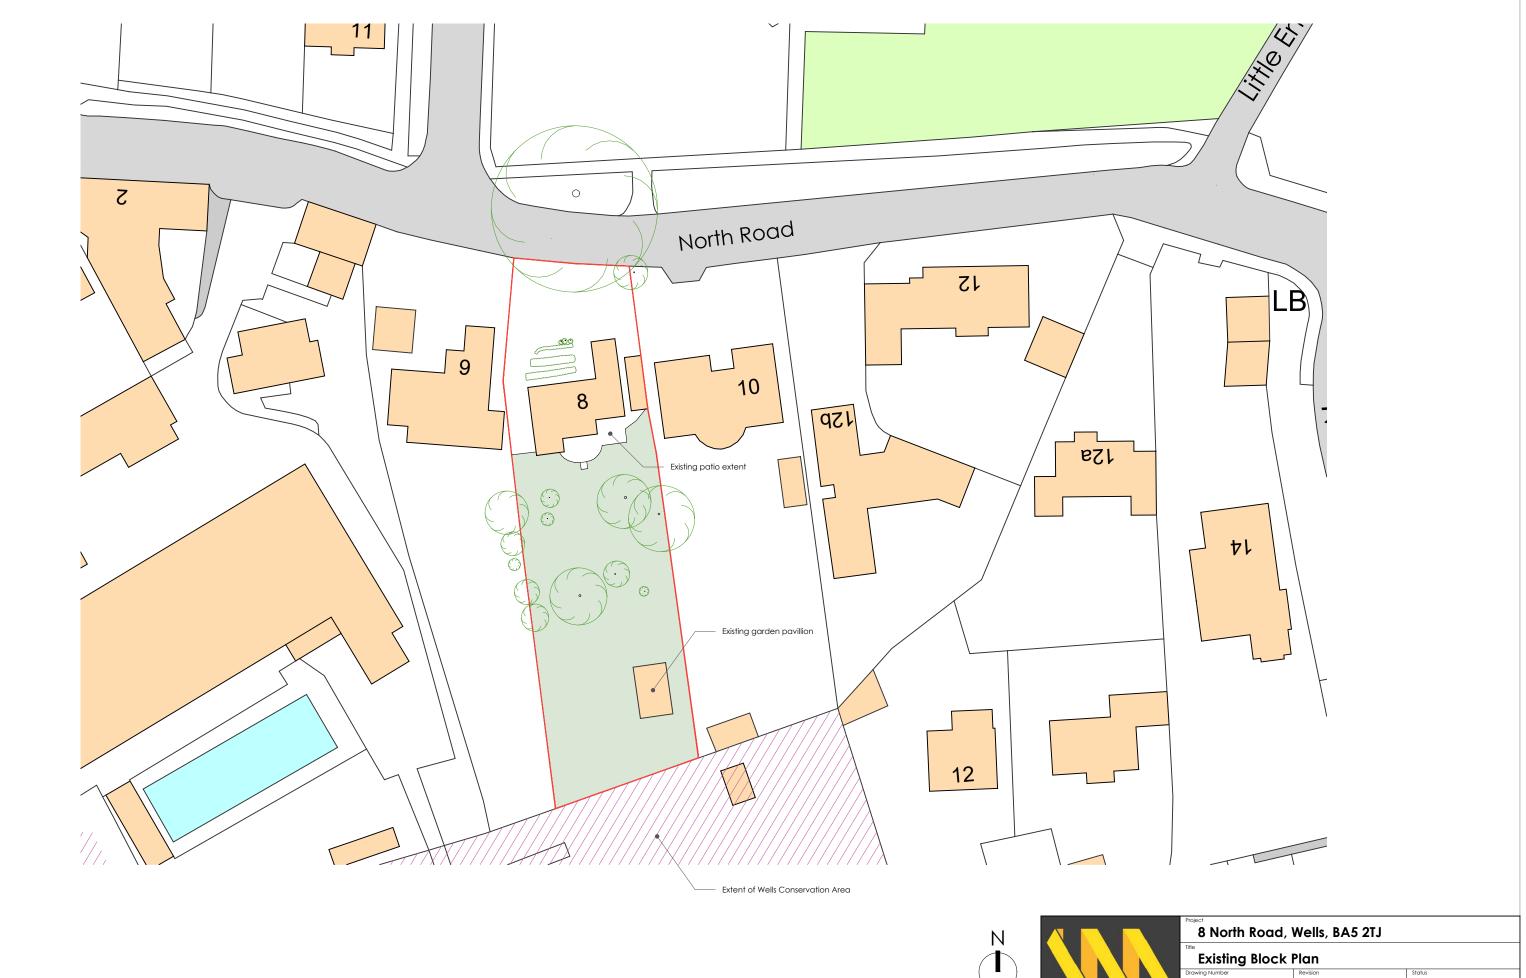

|                                                                                               | o Norm Road, Wells, DAS 213 |            |                                     |  |
|-----------------------------------------------------------------------------------------------|-----------------------------|------------|-------------------------------------|--|
|                                                                                               | Existing Block Plan         |            |                                     |  |
|                                                                                               | Drawing Number              | Revision   | Status                              |  |
|                                                                                               | 1145/002                    | -          | Planning                            |  |
|                                                                                               | Scale at A3                 | Date       | Drawn / Checked By                  |  |
| 1                                                                                             | 1:500                       | March 2024 | GT                                  |  |
| Scale suitable for Planning purposes, use only figured dimensions for Construction. Any discr |                             |            | ruction. Any discrepancies are to b |  |