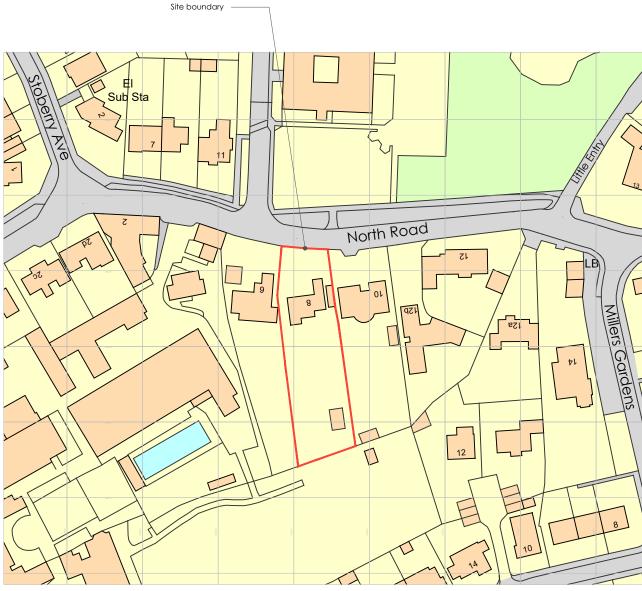

|     | 8 North Road, Wells, BA5 2TJ  Site Location Plan                                                      |            |                    |  |
|-----|-------------------------------------------------------------------------------------------------------|------------|--------------------|--|
|     |                                                                                                       |            |                    |  |
|     | Drawing Number                                                                                        | Revision   | Status             |  |
|     | 1145/001                                                                                              | -          | Planning           |  |
| e e | Scale at A3                                                                                           | Date       | Drawn / Checked By |  |
| 1   | 1:1250                                                                                                | March 2024 | GT                 |  |
|     | Scale suitable for Planning purposes, use only figured dimensions for Construction. Any discrepancies |            |                    |  |