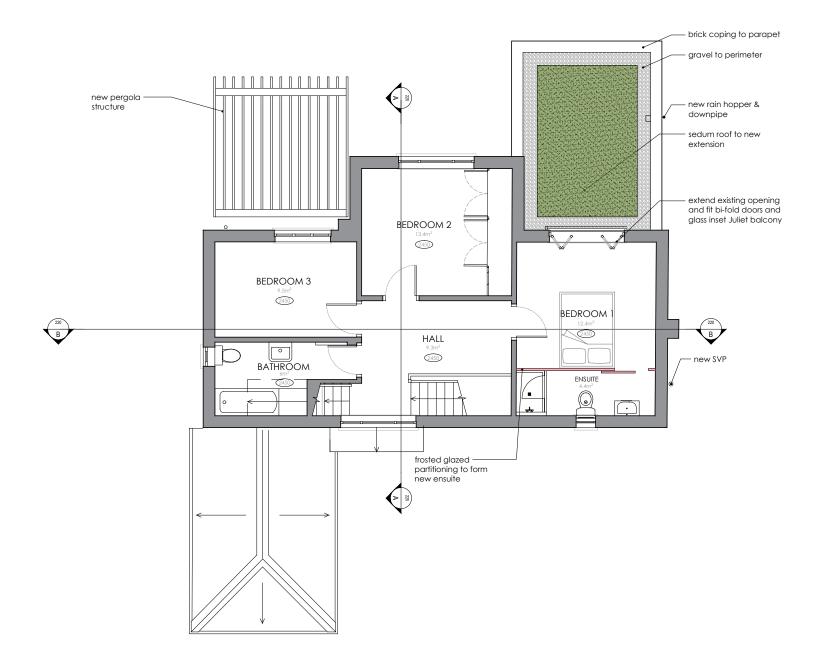

## PROPOSED FIRST FLOOR PLAN

SCALE 1:100 @ A3

|   | 8 North Road, Wells, BA5 2TJ  Title Proposed First Floor Plan                                                                                                                                                                                                                                                                                |            |                    |
|---|----------------------------------------------------------------------------------------------------------------------------------------------------------------------------------------------------------------------------------------------------------------------------------------------------------------------------------------------|------------|--------------------|
|   |                                                                                                                                                                                                                                                                                                                                              |            |                    |
|   | Drawing Number 1145/107                                                                                                                                                                                                                                                                                                                      | Revision - | Planning           |
| 1 | Scale at A3                                                                                                                                                                                                                                                                                                                                  | Date       | Drawn / Checked By |
| 7 | 1:100                                                                                                                                                                                                                                                                                                                                        | March 2024 | GT/CD              |
| Ë | Scale suitable for Planning purposes, use only figured dimensions for Construction. Any discrepancies are to be<br>reported to Wotton Donoghue Architects immediately. Prior to the execution of the works an site, all dimension<br>to be verified on site before any work is put in hand. Copyright reserved to Wotton Donoghus Architects |            |                    |