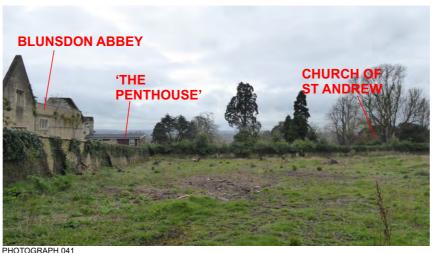

PHOTOGRAPH 03

Figure 7: Site Walkover Photographs 023 to 033

Figure 8: Site Walkover Photographs 034 to 044

FOUNDATIONS HERITAGE

Site Code: AGB24 Drawn By: DK Approved By: RK Date: 22/03/24

Figure 9: Proposed Site Layout, 2024