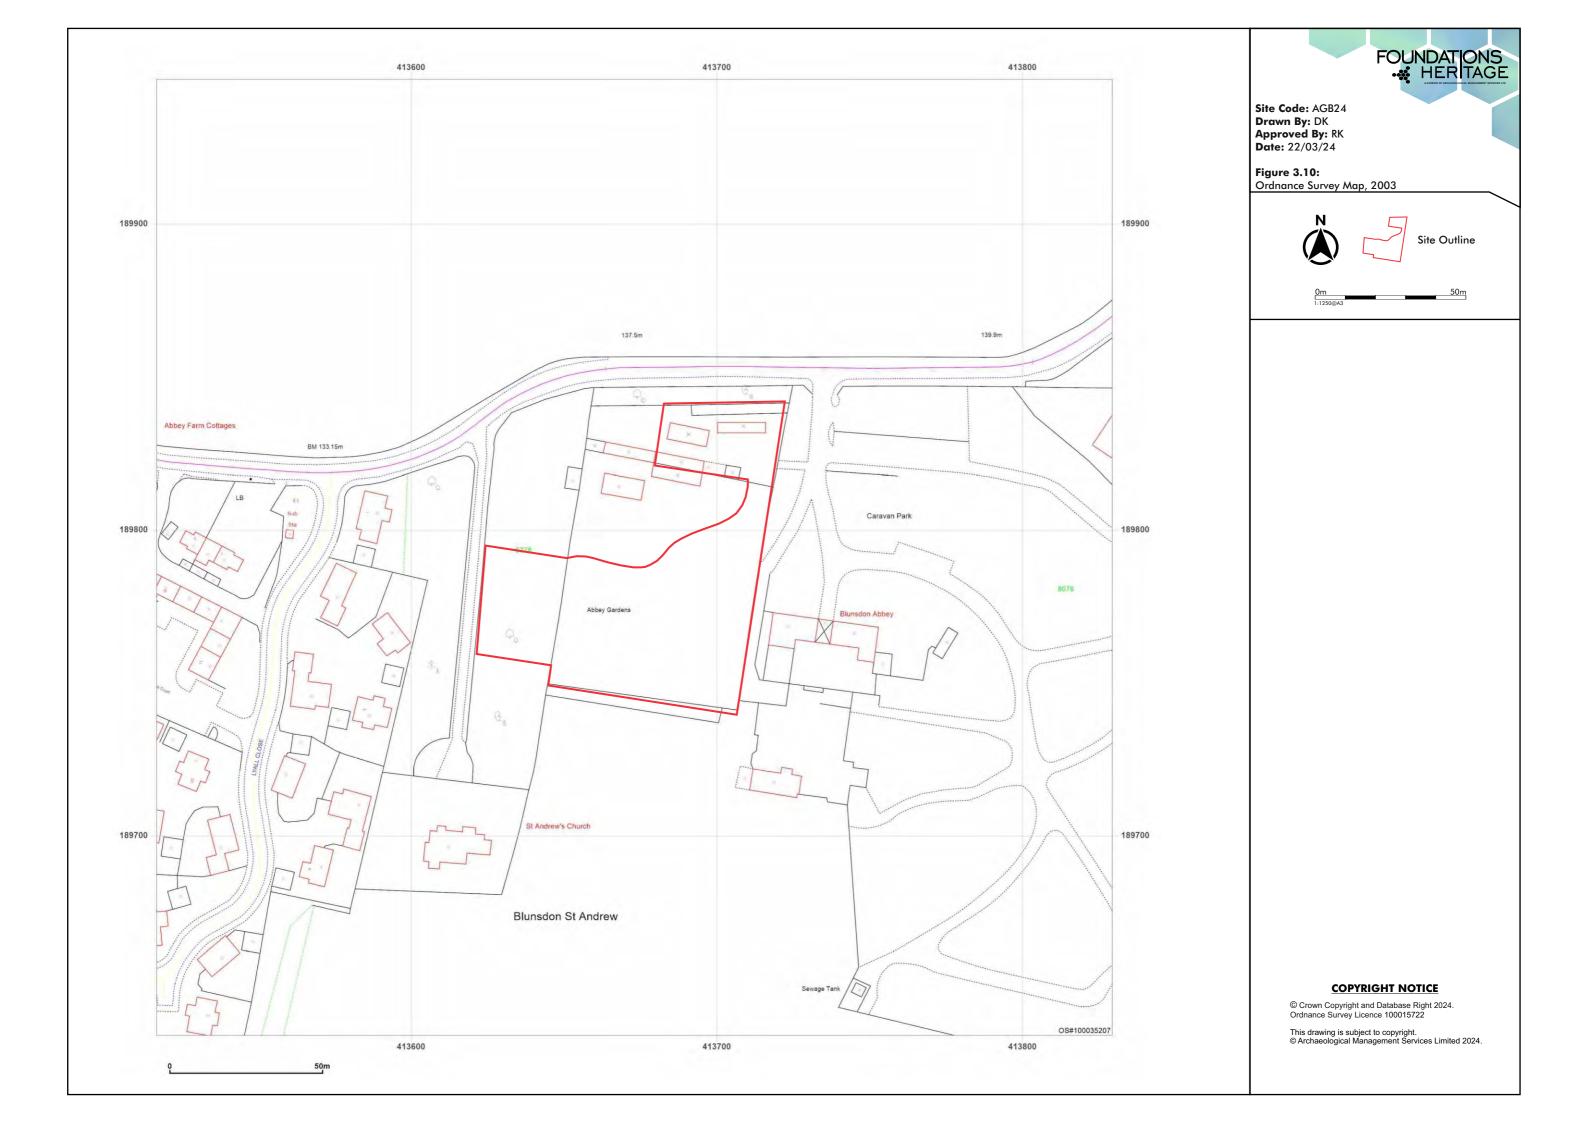

Site Code: AGB24 Drawn By: DK Approved By: RK Date: 22/03/24

Figure 3.8:

Ordnance Survey Map, 1969



## **COPYRIGHT NOTICE**

© Crown Copyright and Database Right 2024. Ordnance Survey Licence 100015722

This drawing is subject to copyright.
© Archaeological Management Services Limited 2024.





Site Code: AGB24 Drawn By: DK Approved By: RK Date: 22/03/24

Figure 3.9:

Ordnance Survey Map, 1993



## **COPYRIGHT NOTICE**

© Crown Copyright and Database Right 2024. Ordnance Survey Licence 100015722

This drawing is subject to copyright.
© Archaeological Management Services Limited 2024.

























PHOTOGRAPH 008



PHOTOGRAPH 009



Site Code: AGB24 Drawn By: AH Approved By: DK Date: 25/03/2024

Figure 5: Site Walkover Photographs 001 to 011

FOUNDATIONS HERITAGE























Site Code: AGB24
Drawn By: AH
Approved By: DK
Date: 25/03/2024

Figure 6:
Site Walkover Photographs 012 to 022











PHOTOGRAPH 02





PHOTOGRAPH 024



PHOTOGRAPH 027



PHOTOGRAPH 0



SITE

PHOTOGRAPH 025



HOTOGRAPH 02



PHOTOGRAPH 03



Figure 7: Site Walkover Photographs 023 to 033

























Figure 8: Site Walkover Photographs 034 to 044

FOUNDATIONS HERITAGE





Site Code: AGB24 Drawn By: DK Approved By: RK Date: 22/03/24

Figure 9: Proposed Site Layout, 2024





Site Outline

NOT TO SCALE

## **COPYRIGHT NOTICE**

© Crown Copyright and Database