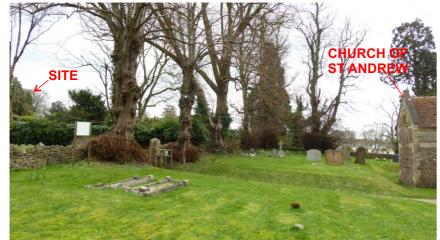

PHOTOGRAPH 03

Figure 7: Site Walkover Photographs 023 to 033

Figure 8: Site Walkover Photographs 034 to 044

FOUNDATIONS HERITAGE

Site Code: AGB24 Drawn By: DK Approved By: RK Date: 22/03/24

Figure 9: Proposed Site Layout, 2024