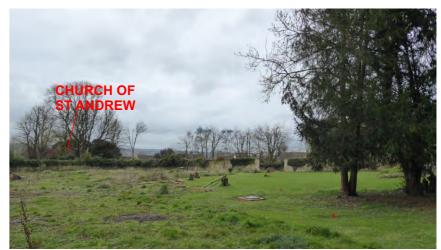

PHOTOGRAPH 03

Figure 7: Site Walkover Photographs 023 to 033

Figure 8: Site Walkover Photographs 034 to 044

FOUNDATIONS HERITAGE

Site Code: AGB24 Drawn By: DK Approved By: RK Date: 22/03/24

Figure 9: Proposed Site Layout, 2024