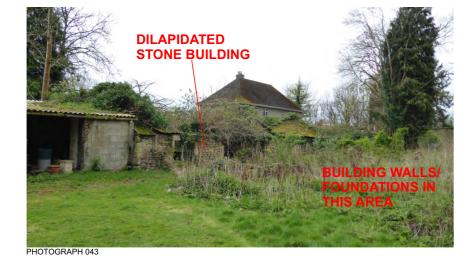

PHOTOGRAPH 03

Figure 7: Site Walkover Photographs 023 to 033

Figure 8: Site Walkover Photographs 034 to 044

FOUNDATIONS HERITAGE

Site Code: AGB24 Drawn By: DK Approved By: RK Date: 22/03/24

Figure 9: Proposed Site Layout, 2024