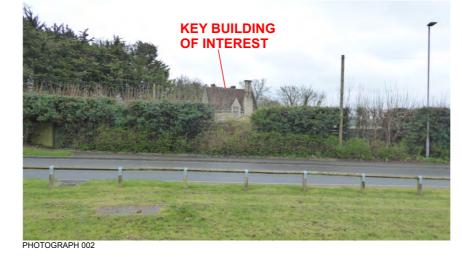

PHOTOGRAPH 009

Site Code: AGB24 Drawn By: AH Approved By: DK Date: 25/03/2024

Figure 5: Site Walkover Photographs 001 to 011

FOUNDATIONS HERITAGE

Site Code: AGB24
Drawn By: AH
Approved By: DK
Date: 25/03/2024