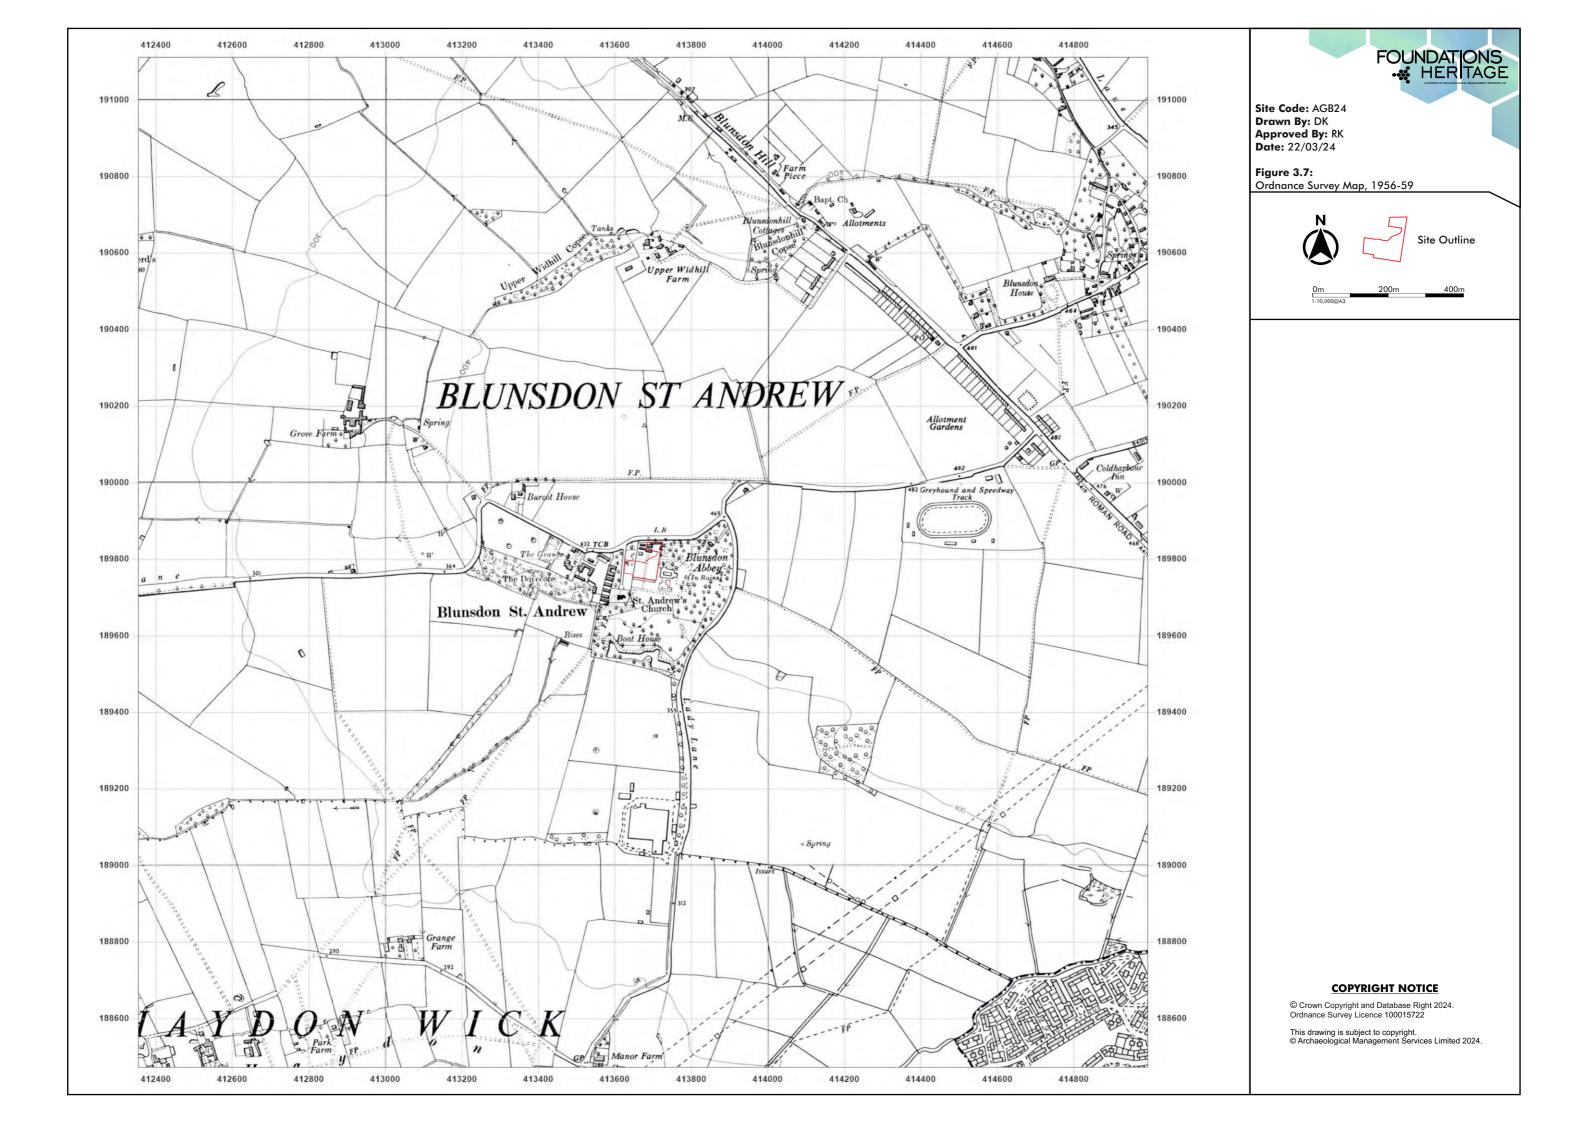

Site Code: AGB24 Drawn By: DK Approved By: RK Date: 22/03/24

Figure 3.8:

Ordnance Survey Map, 1969

## **COPYRIGHT NOTICE**

© Crown Copyright and Database Right 2024. Ordnance Survey Licence 100015722

This drawing is subject to copyright.
© Archaeological Management Services Limited 2024.

Site Code: AGB24 Drawn By: DK Approved By: RK Date: 22/03/24