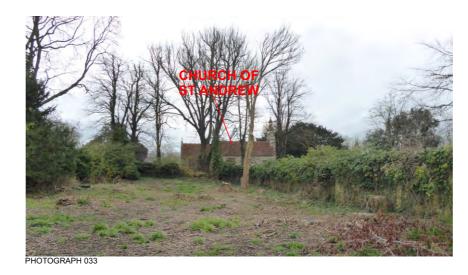

PHOTOGRAPH 03

Figure 7: Site Walkover Photographs 023 to 033

Figure 8: Site Walkover Photographs 034 to 044

FOUNDATIONS HERITAGE

Site Code: AGB24 Drawn By: DK Approved By: RK Date: 22/03/24

Figure 9: Proposed Site Layout, 2024