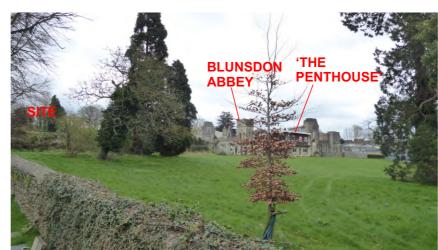

PHOTOGRAPH 03

Figure 7: Site Walkover Photographs 023 to 033

Figure 8: Site Walkover Photographs 034 to 044

FOUNDATIONS HERITAGE

Site Code: AGB24 Drawn By: DK Approved By: RK Date: 22/03/24

Figure 9: Proposed Site Layout, 2024