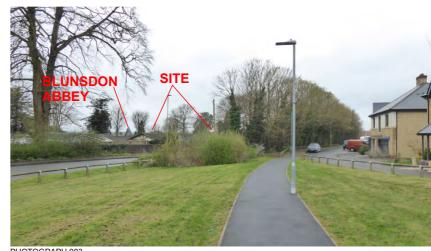

PHOTOGRAPH 009

Site Code: AGB24 Drawn By: AH Approved By: DK Date: 25/03/2024

Figure 5: Site Walkover Photographs 001 to 011

FOUNDATIONS HERITAGE

Site Code: AGB24
Drawn By: AH
Approved By: DK
Date: 25/03/2024