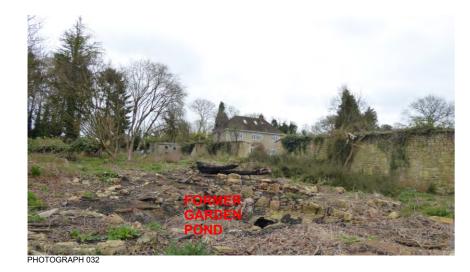

Figure 6:
Site Walkover Photographs 012 to 022

PHOTOGRAPH 02

PHOTOGRAPH 024

PHOTOGRAPH 027

PHOTOGRAPH 0

SITE

PHOTOGRAPH 025

HOTOGRAPH 02

PHOTOGRAPH 03

Figure 7: Site Walkover Photographs 023 to 033

Figure 8: Site Walkover Photographs 034 to 044

FOUNDATIONS HERITAGE

Site Code: AGB24 Drawn By: DK Approved By: RK Date: 22/03/24

Figure 9: Proposed Site Layout, 2024