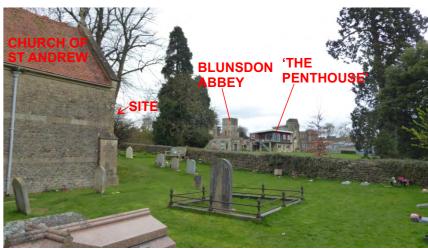

PHOTOGRAPH 03

Figure 7: Site Walkover Photographs 023 to 033

Figure 8: Site Walkover Photographs 034 to 044

FOUNDATIONS HERITAGE

Site Code: AGB24 Drawn By: DK Approved By: RK Date: 22/03/24

Figure 9: Proposed Site Layout, 2024