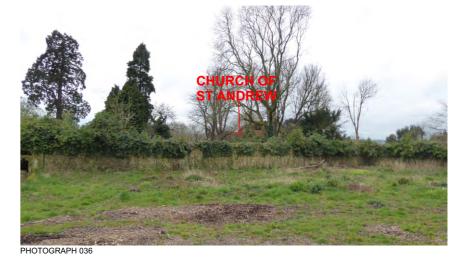

PHOTOGRAPH 03

Figure 7: Site Walkover Photographs 023 to 033

Figure 8: Site Walkover Photographs 034 to 044

FOUNDATIONS HERITAGE

Site Code: AGB24 Drawn By: DK Approved By: RK Date: 22/03/24

Figure 9: Proposed Site Layout, 2024