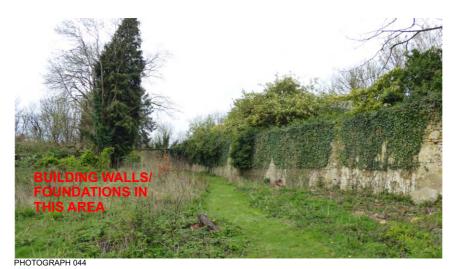

PHOTOGRAPH 03

Figure 7: Site Walkover Photographs 023 to 033

Figure 8: Site Walkover Photographs 034 to 044

FOUNDATIONS HERITAGE

Site Code: AGB24 Drawn By: DK Approved By: RK Date: 22/03/24

Figure 9: Proposed Site Layout, 2024