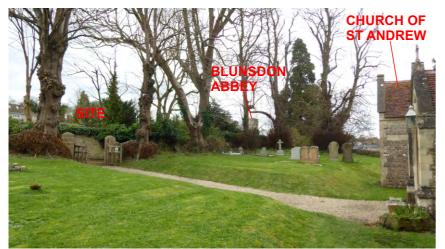

PHOTOGRAPH 03

Figure 7: Site Walkover Photographs 023 to 033

Figure 8: Site Walkover Photographs 034 to 044

FOUNDATIONS HERITAGE

Site Code: AGB24 Drawn By: DK Approved By: RK Date: 22/03/24

Figure 9: Proposed Site Layout, 2024