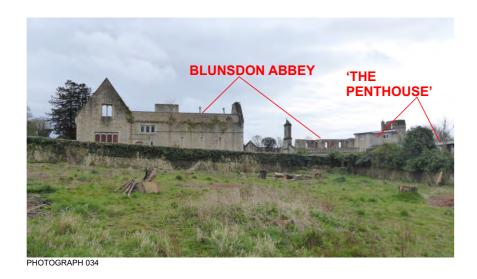

PHOTOGRAPH 03

Figure 7: Site Walkover Photographs 023 to 033

Figure 8: Site Walkover Photographs 034 to 044

FOUNDATIONS HERITAGE

Site Code: AGB24 Drawn By: DK Approved By: RK Date: 22/03/24

Figure 9: Proposed Site Layout, 2024