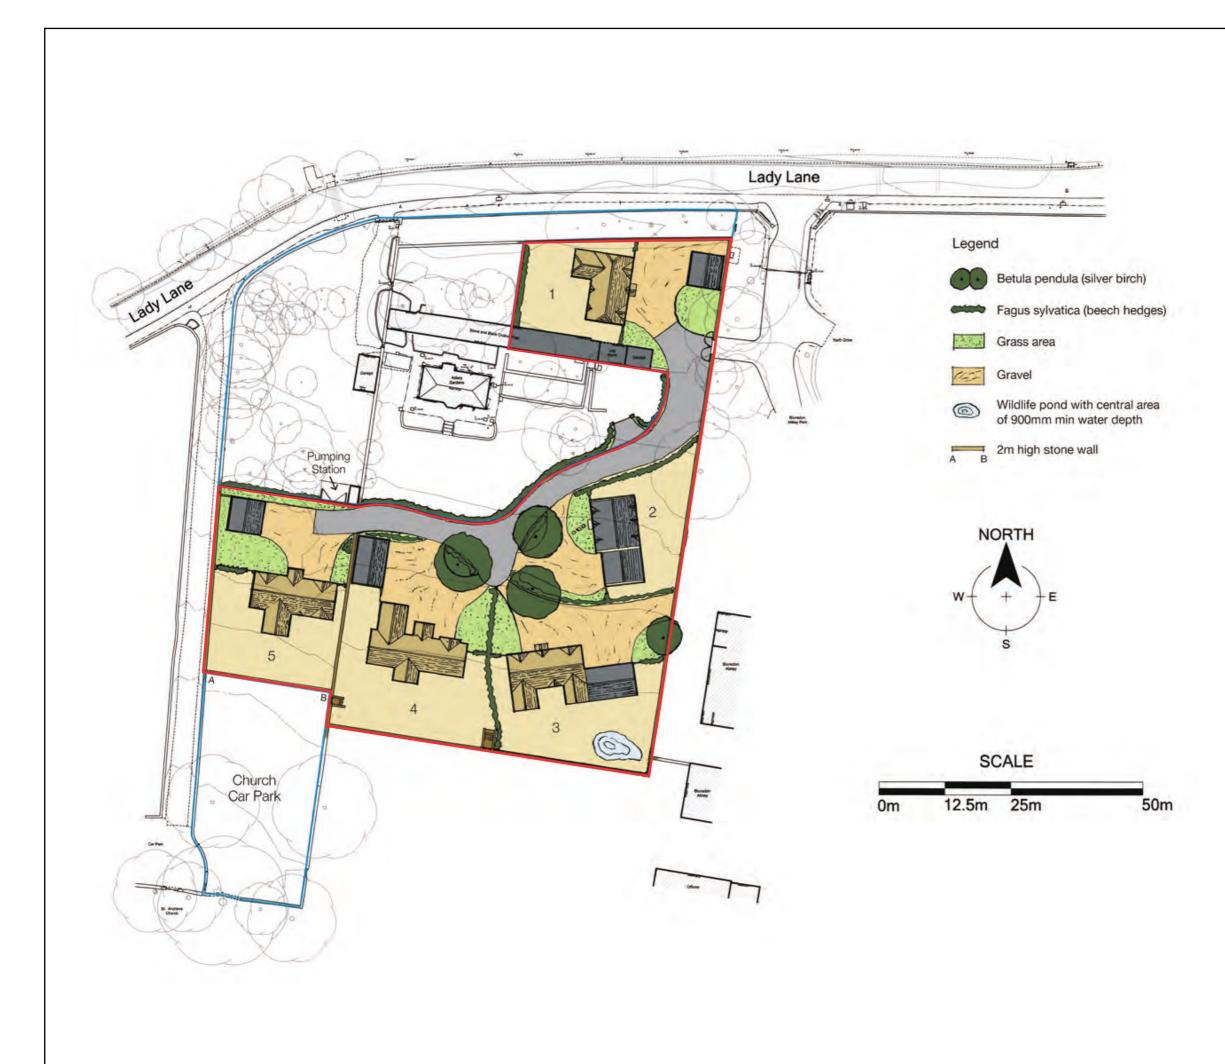

PHOTOGRAPH 03

Figure 7: Site Walkover Photographs 023 to 033

Figure 8: Site Walkover Photographs 034 to 044

FOUNDATIONS HERITAGE

Site Code: AGB24 Drawn By: DK Approved By: RK Date: 22/03/24

Figure 9: Proposed Site Layout, 2024