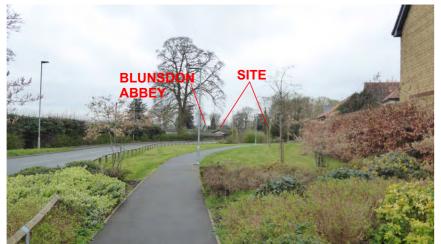

PHOTOGRAPH 009

Site Code: AGB24 Drawn By: AH Approved By: DK Date: 25/03/2024

Figure 5: Site Walkover Photographs 001 to 011

FOUNDATIONS HERITAGE

Site Code: AGB24
Drawn By: AH
Approved By: DK
Date: 25/03/2024