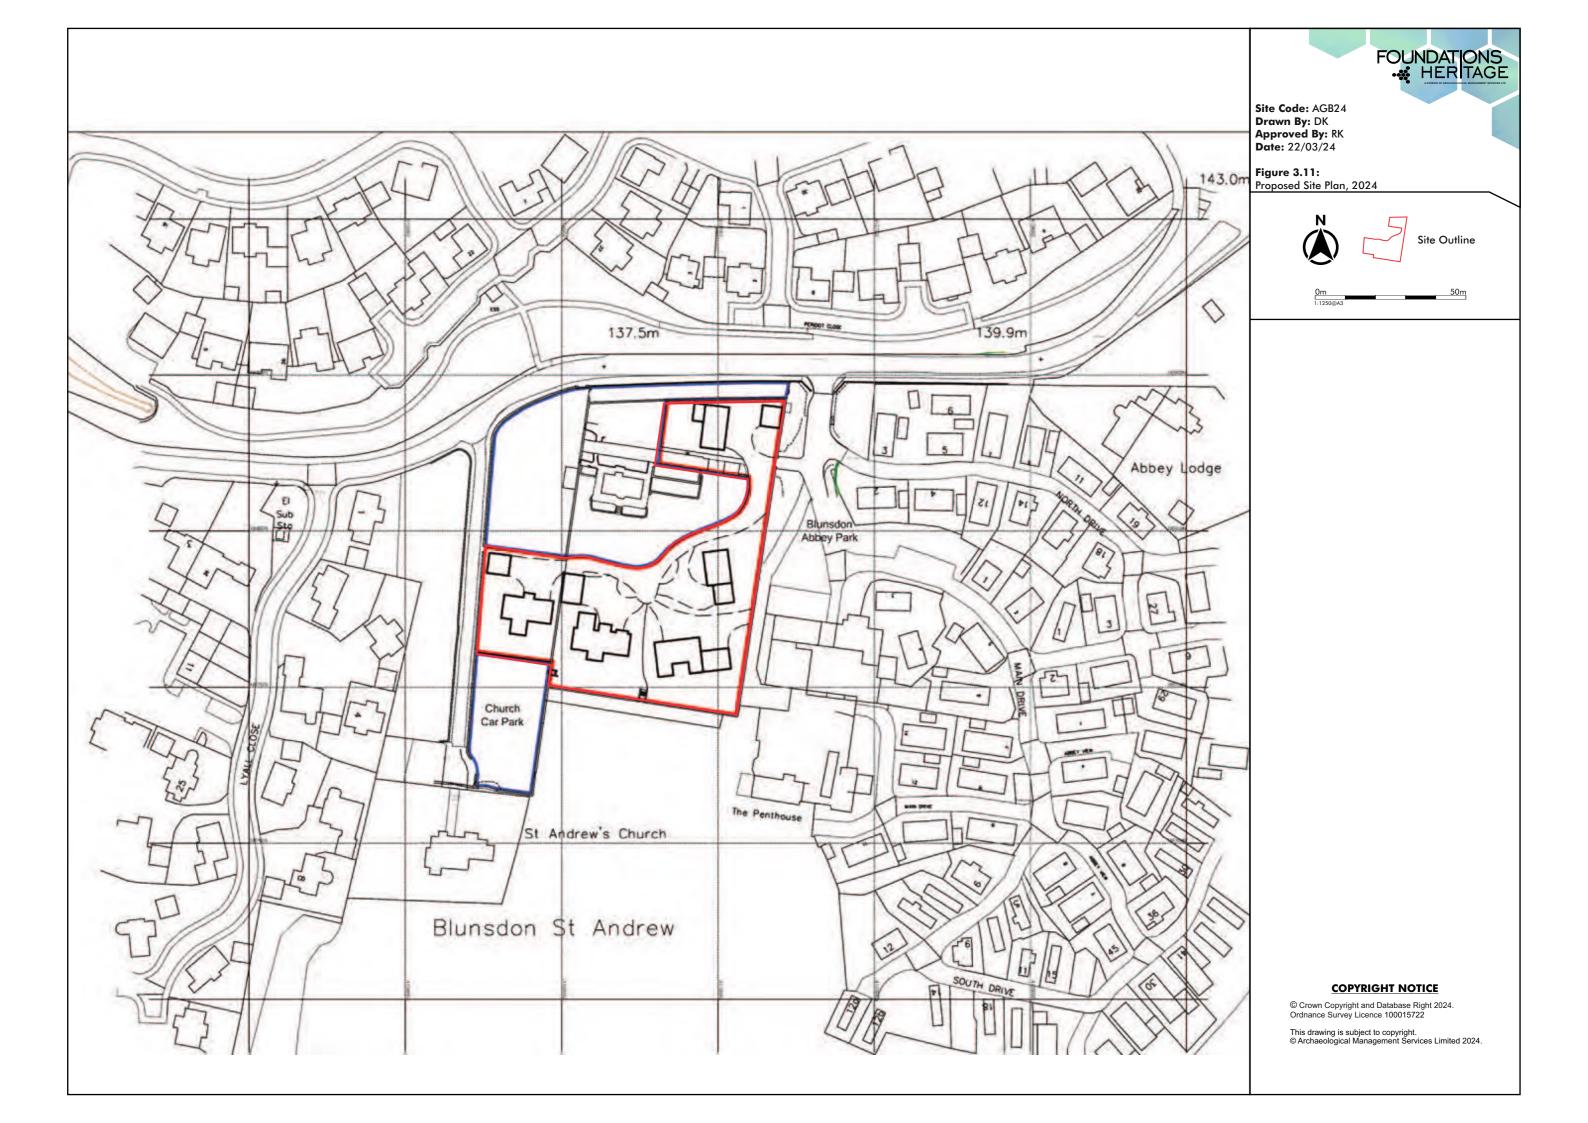

PHOTOGRAPH 03

Figure 7: Site Walkover Photographs 023 to 033

Figure 8: Site Walkover Photographs 034 to 044

FOUNDATIONS HERITAGE

Site Code: AGB24 Drawn By: DK Approved By: RK Date: 22/03/24

Figure 9: Proposed Site Layout, 2024