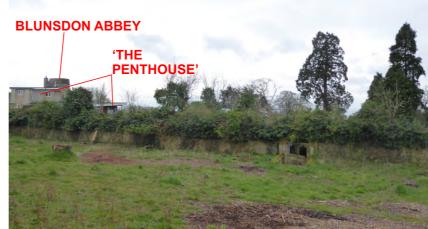

PHOTOGRAPH 03

Figure 7: Site Walkover Photographs 023 to 033

Figure 8: Site Walkover Photographs 034 to 044

FOUNDATIONS HERITAGE

Site Code: AGB24 Drawn By: DK Approved By: RK Date: 22/03/24

Figure 9: Proposed Site Layout, 2024