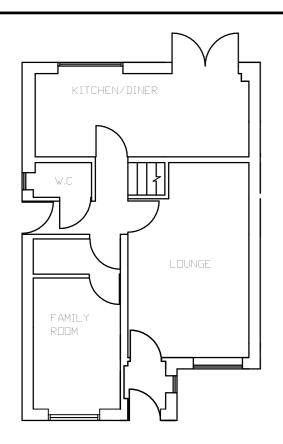

CLIENT: Mr & Mrs Joel

SCALE: 1:100 @ A3 SHEET 1 of 1

PROPOSED GROUND FLOOR PLAN

PROPOSED FRONT ELEVATION