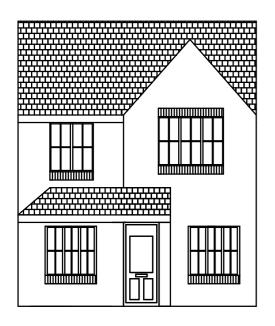

CLIENT: Mr & Mrs Joel

SCALE: 1:100 @ A3 SHEET 1 of 1

PROPOSED GROUND FLOOR PLAN

PROPOSED FRONT ELEVATION

© THIS DRAWING IS COPYRIGHT AND MAY NOT BE COPIED, TRACED,
ALTERED OR REPRODUCED WITHOUT WRITTEN PERMISSION FROM
DWG PLANS.

PROPOSED FIRST FLOOR PLAN (NO CHANGE)

PROPOSED ROOF PLAN

PROPOSED SIDE ELEVATION

PROPOSED REAR ELEVATION

| 0M | 1M | 2M | 3M | 4M | 5M | 6M | 7M | 8M | 9M | 10M |
|----|----|----|----|----|----|----|----|----|----|-----|

| DWG PLANS                                         |
|---------------------------------------------------|
| 85 Cranmer Drive, Nursling, Southampton, S016 OTD |