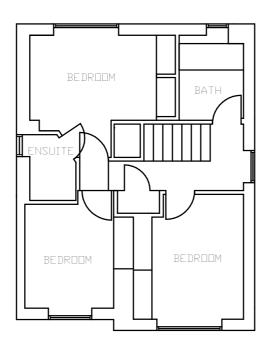

CLIENT: Mr & Mrs Joel

SCALE: 1:100 @ A3 SHEET 1 of 1

PROPOSED GROUND FLOOR PLAN

PROPOSED FRONT ELEVATION

© THIS DRAWING IS COPYRIGHT AND MAY NOT BE COPIED, TRACED,
ALTERED OR REPRODUCED WITHOUT WRITTEN PERMISSION FROM
DWG PLANS.

PROPOSED FIRST FLOOR PLAN (NO CHANGE)

PROPOSED ROOF PLAN

PROPOSED SIDE ELEVATION