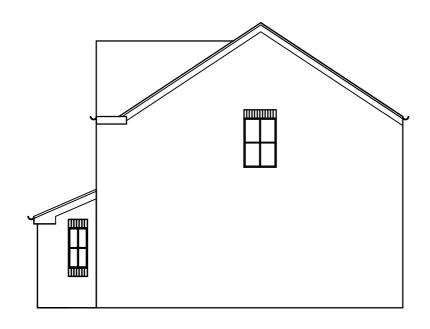

EXISTING GROUND FLOOR PLAN

EXISTING FIRST FLOOR PLAN

EXISTING ROOF PLAN

EXISTING FRONT ELEVATION

EXISTING SIDE ELEVATION

EXISTING REAR ELEVATION

|       | NAME | DATE       |
|-------|------|------------|
| DRAWN | PRB  | 22/07/2022 |
|       |      |            |

CLIENT: Mr & Mrs Joel

SCALE: 1:100 @ A3 SHEET 1 of 1

PROPOSED GROUND FLOOR PLAN

PROPOSED FRONT ELEVATION

© THIS DRAWING IS COPYRIGHT AND MAY NOT BE COPIED, TRACED,
ALTERED OR REPRODUCED WITHOUT WRITTEN PERMISSION FROM
DWG PLANS.

PROPOSED FIRST FLOOR PLAN (NO CHANGE)

PROPOSED ROOF PLAN

PROPOSED SIDE ELEVATION

PROPOSED REAR ELEVATION

| 0M | 1M | 2M | 3M | 4M | 5M | 6M | 7M | 8M | 9M | 10M |
|----|----|----|----|----|----|----|----|----|----|-----|

| DWG PLANS                                         |
|---------------------------------------------------|
| 85 Cranmer Drive, Nursling, Southampton, S016 OTD |