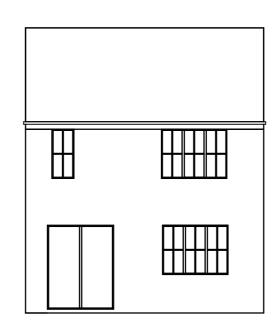

CLIENT: Mr & Mrs Joel

SCALE: 1:100 @ A3 SHEET 1 of 1

PROPOSED GROUND FLOOR PLAN

PROPOSED FRONT ELEVATION

© THIS DRAWING IS COPYRIGHT AND MAY NOT BE COPIED, TRACED,
ALTERED OR REPRODUCED WITHOUT WRITTEN PERMISSION FROM
DWG PLANS.

PROPOSED FIRST FLOOR PLAN (NO CHANGE)

PROPOSED ROOF PLAN

PROPOSED SIDE ELEVATION

PROPOSED REAR ELEVATION

| 0M | 1M | 2M | 3M | 4M | 5M | 6M | 7M | 8M | 9M | 10M |
|----|----|----|----|----|----|----|----|----|----|-----|

| DWG PLANS                                         |
|---------------------------------------------------|
| 85 Cranmer Drive, Nursling, Southampton, S016 OTD |