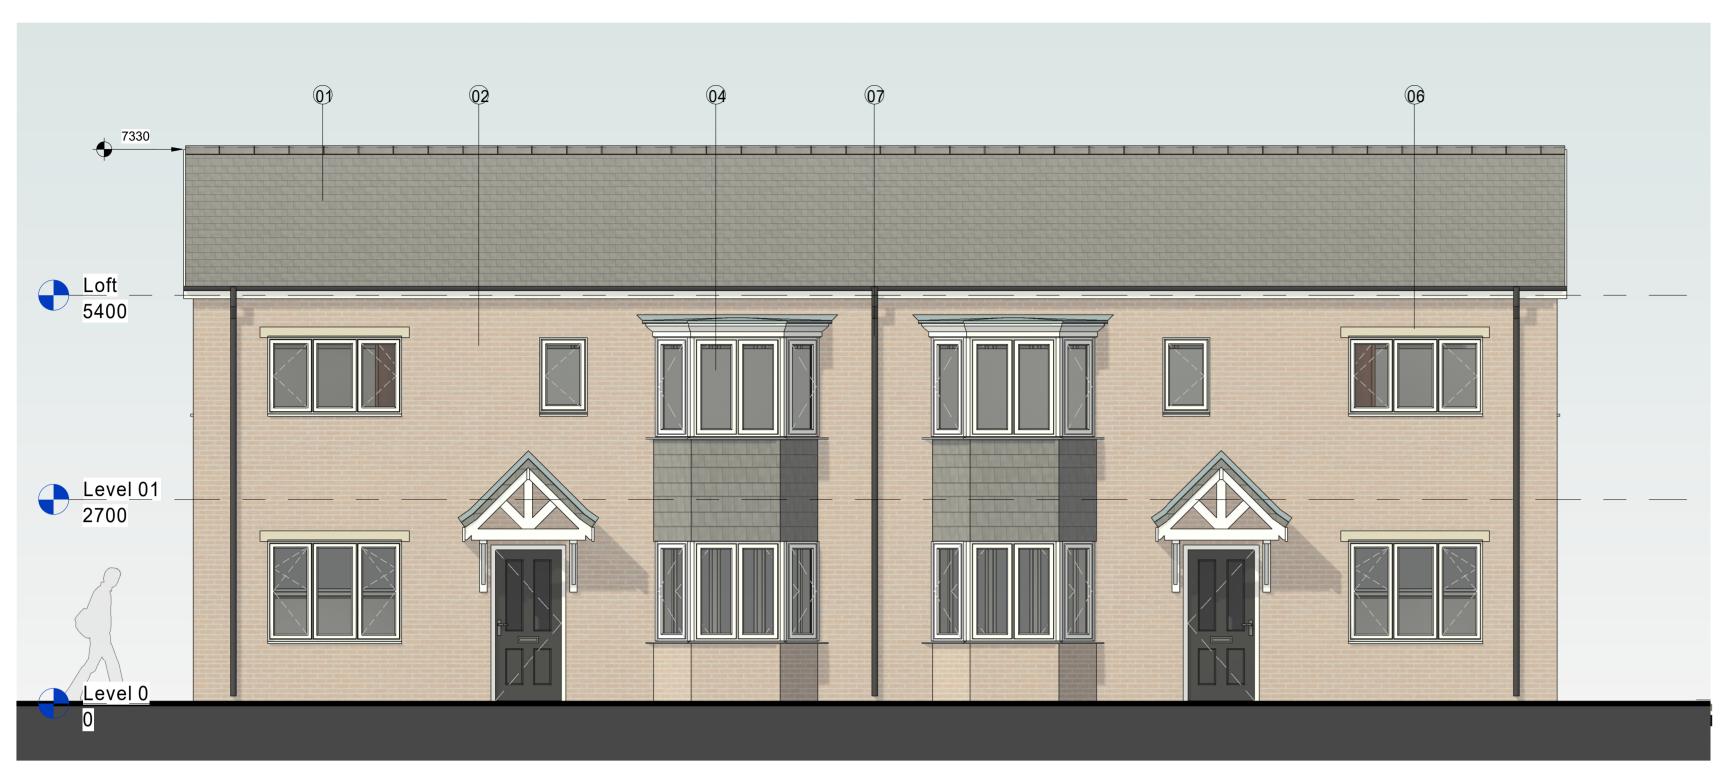

1 Front Elevation
1:50

Rear Elevation
1:50

3 Side Elevation 01

## Loft 5400 Level 01 2700 Level 0

Side Elevation 02
1:50

Loft\_ 5400 Level 01 2700 \_\_\_Level\_0\_

**SCALE 1:50** 

This drawing is copyright and may not be copied or reproduced without the written consent of JRM Architectural.

## EXTERNAL MATERIALS

- 01 Grey tiled roof 02 Red brickwork
- 03 White timber fascia
  04 White UPVC framed windows
  05 Anthracite UPVC door
  06 Stone lintel

- 07 Anthracite downpipe

PROJECT

3 South Avenue