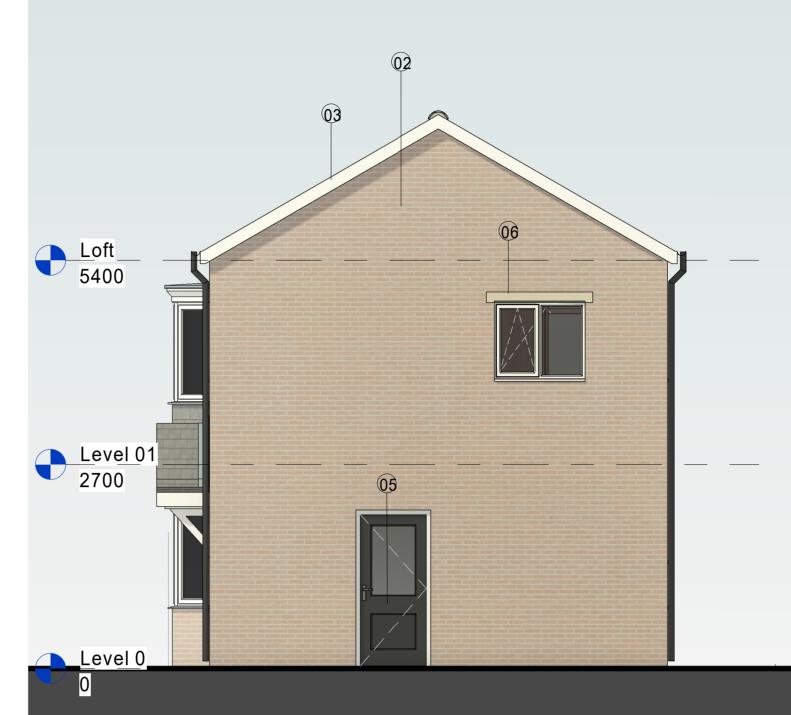

1 Front Elevation
1:50

Rear Elevation
1:50

3 Side Elevation 01

## Loft 5400 Level 01 2700 Level 0

Side Elevation 02
1:50

Loft\_ 5400 Level 01 2700 \_\_\_Level\_0\_

**SCALE 1:50** 

This drawing is copyright and may not be copied or reproduced without the written consent of JRM Architectural.

## EXTERNAL MATERIALS

- 01 Grey tiled roof 02 Red brickwork
- 03 White timber fascia
  04 White UPVC framed windows
  05 Anthracite UPVC door
  06 Stone lintel

- 07 Anthracite downpipe

PROJECT

3 South Avenue