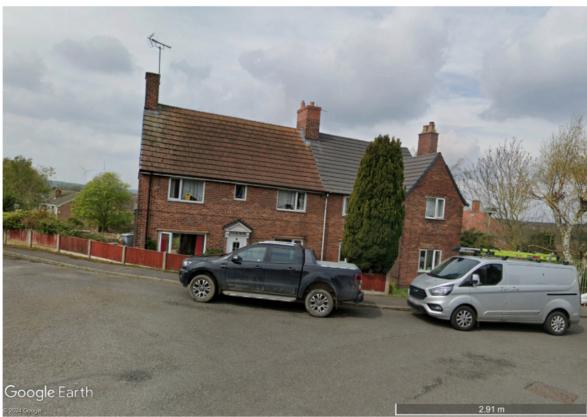

## St Peters Drive A mixture of bungalow and two storey semi-detached houses are situated on St Peters Drive. Tiled pitched roofs, white UPVC windows & brick walls with feature tiles at first floor level are the key components to the aesthetic.

New Dwelling Access from St Peters Drive Proposed site access to the new dwelling proposal at the top of St Peters Drive.