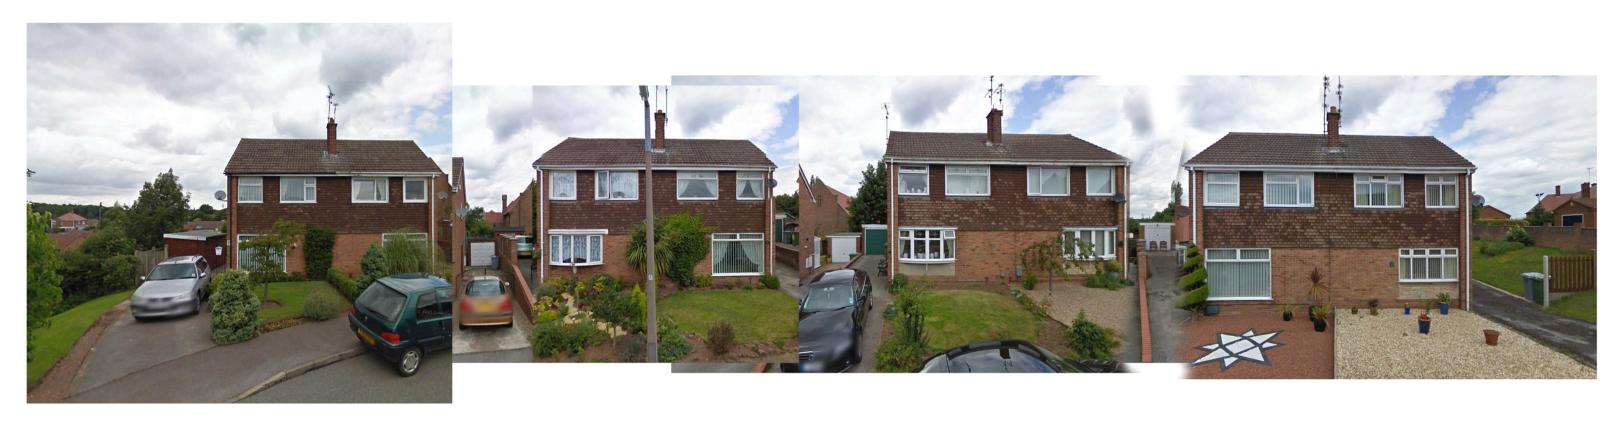

**Street Section A-A** 1:200

Street Photomontage (St Peter's Drive)

## St Peters Drive A mixture of bungalow and two storey semi-detached houses are situated on St Peters Drive. Tiled pitched roofs, white UPVC windows & brick walls with feature tiles at first floor level are the key components to the aesthetic.