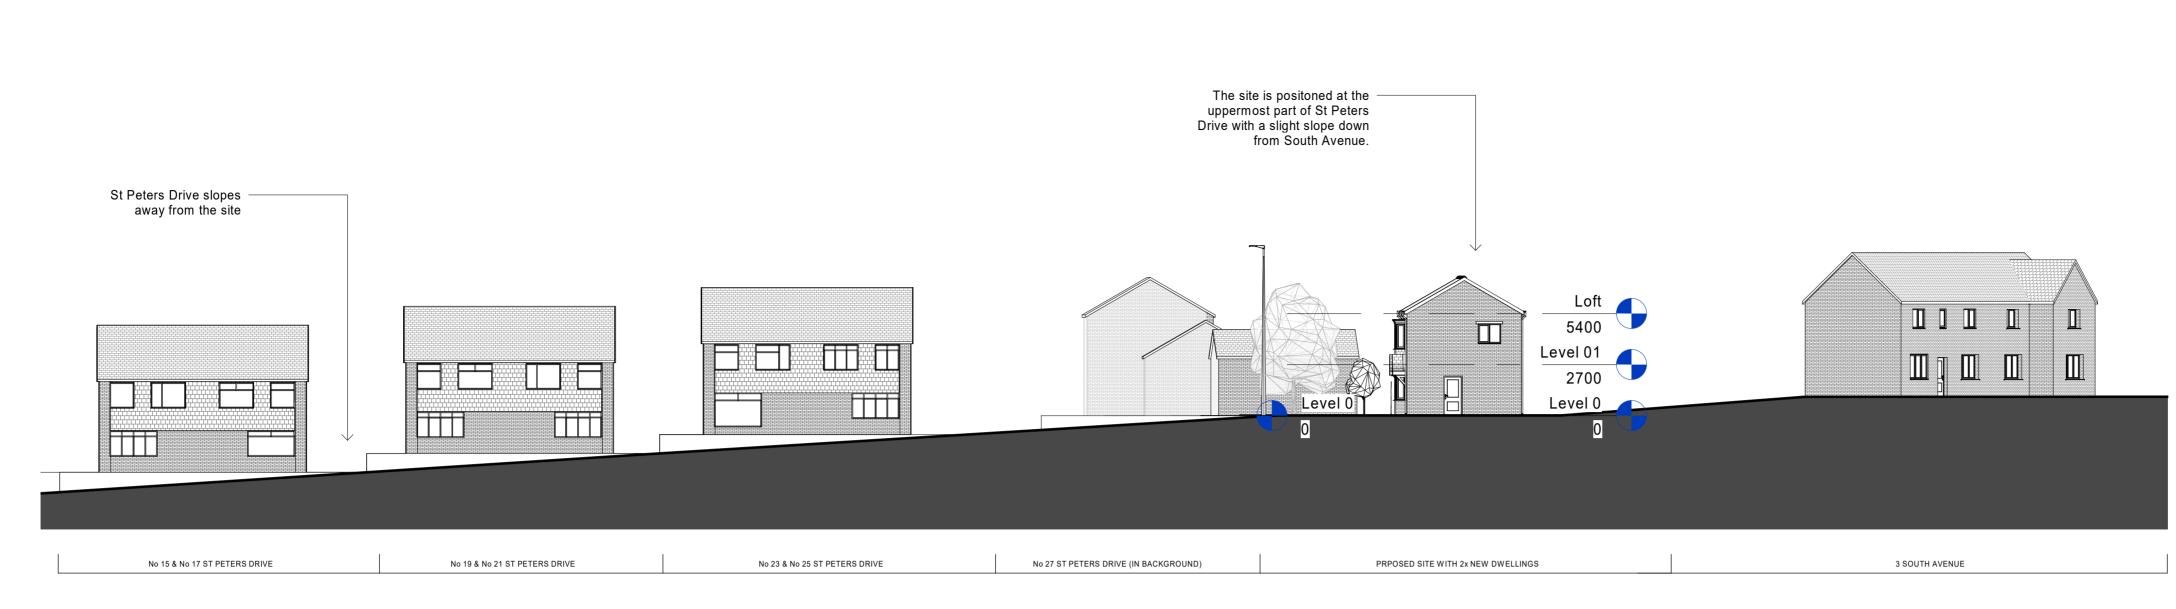

**Street Section A-A** 1:200

Street Photomontage (St Peter's Drive)

## St Peters Drive A mixture of bungalow and two storey semi-detached houses are situated on St Peters Drive. Tiled pitched roofs, white UPVC windows & brick walls with feature tiles at first floor level are the key components to the aesthetic.

New Dwelling Access from St Peters Drive Proposed site access to the new dwelling proposal at the top of St Peters Drive.

## Materiality and Scale

The following sheet demonstrates the current materiality and scale of the surrounding context against the proposed development. Primarily there are two storey semi-detached dwellings constructed with red brick walls and some elements of feature wall tiles at upper levels.

The proposed development is sympathetic to this architectural style and to the scale of the surrounding context.

3 South Avenue On South avenue red brick is the main materiality of the dwellings, most of which are two storey semi-detached units.