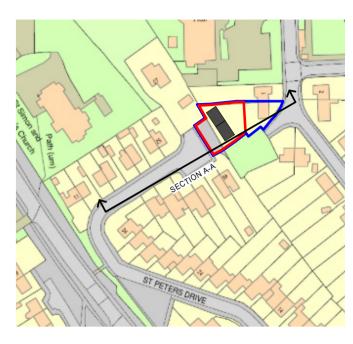

**Street Section A-A** 1:200

Street Photomontage (St Peter's Drive)

The drawing should not be scaled, Only written dimensions are to be taken for this project.

The designer is to be immediately notified of any suspect omissions or discrepancies.

**Key Plan** 1 : 2000

| Rev | Description                                                | Date     |
|-----|------------------------------------------------------------|----------|
| 1   | Street section and<br>material study issed for<br>planning | 06/04/24 |
|     |                                                            |          |
|     |                                                            |          |
|     |                                                            |          |
|     |                                                            |          |
|     |                                                            |          |
|     |                                                            |          |
|     |                                                            |          |