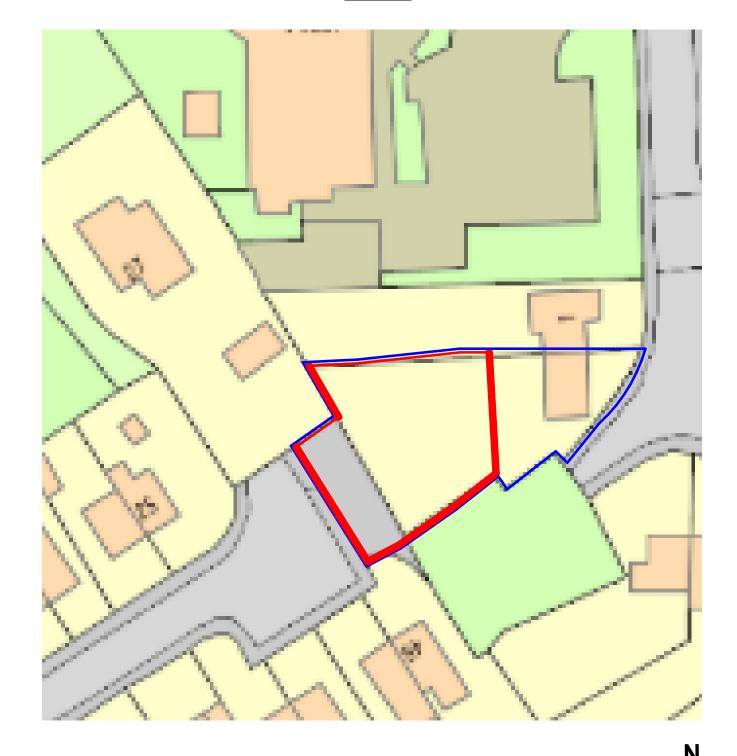

## **Existing Block Plan - 1-500**

1:500

| No. | Description                                                               | Date     |
|-----|---------------------------------------------------------------------------|----------|
| 1   | Preliminary issue of planning drawings                                    | 21/02/24 |
| 2   | Blue line boundary added in addition to red line as requested by planners | 06/04/24 |
|     |                                                                           |          |
|     |                                                                           |          |
|     |                                                                           |          |
|     |                                                                           |          |