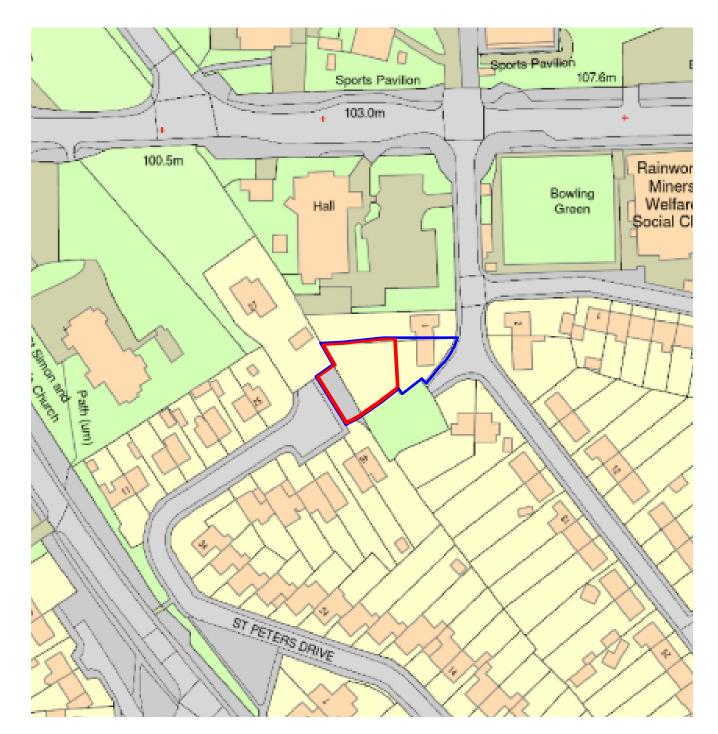

## **Existing Block Plan - 1-500**

1:500

| No. | Description                                                               | Date     |
|-----|---------------------------------------------------------------------------|----------|
| 1   | Preliminary issue of planning drawings                                    | 21/02/24 |
| 2   | Blue line boundary added in addition to red line as requested by planners | 06/04/24 |
|     |                                                                           |          |
|     |                                                                           |          |
|     |                                                                           |          |
|     |                                                                           |          |