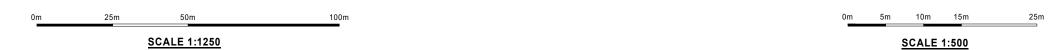

## Existing Location Plan - 1-1250

## **Existing Block Plan - 1-500**

1:500



| No. | Description                                                               | Date     |
|-----|---------------------------------------------------------------------------|----------|
| 1   | Preliminary issue of planning drawings                                    | 21/02/24 |
| 2   | Blue line boundary added in addition to red line as requested by planners | 06/04/24 |
|     |                                                                           |          |
|     |                                                                           |          |
|     |                                                                           |          |
|     |