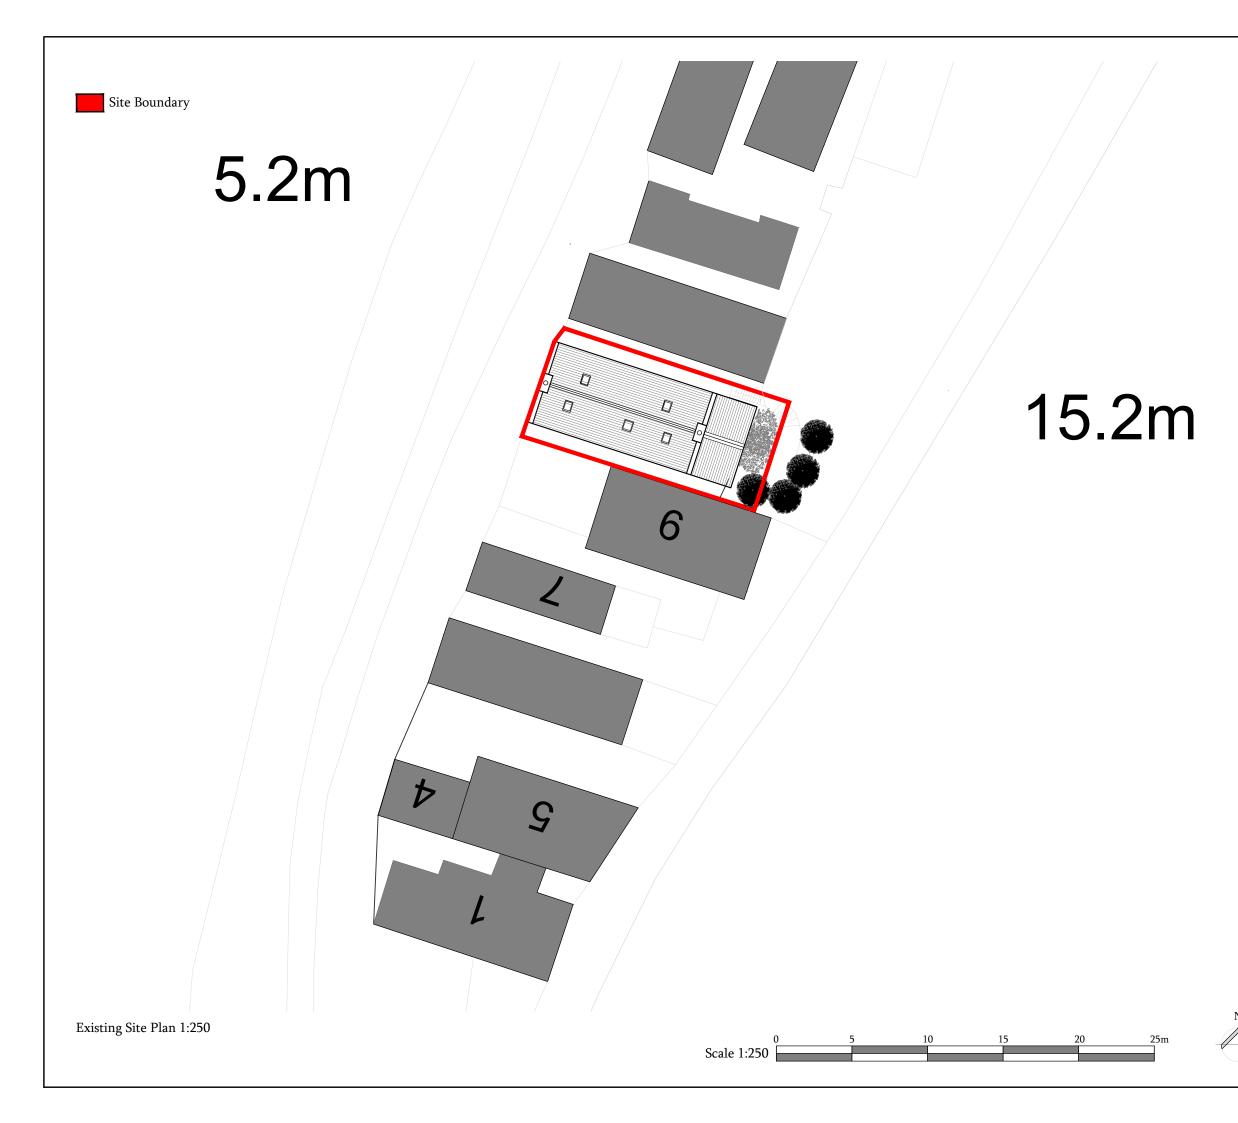

## PLANNING

| a]<br>Annie Keny                                                                    | North<br>Haddo<br>Huntly<br>AB54<br>tel/fax<br>www. | Gate<br>, Inv<br>7, Ab<br>7XB<br>: 014<br>akeny | Lodg<br>erkei<br>erdee<br>64 85<br>yonai | ge<br>thny<br>enshire         |
|-------------------------------------------------------------------------------------|-----------------------------------------------------|-------------------------------------------------|------------------------------------------|-------------------------------|
| Client<br>Alastair Price, Crovie Ltd.<br>Job Title<br>No.10 Crovie<br>Aberdeenshire |                                                     |                                                 |                                          |                               |
| Drawing Title<br>As Existing<br>Site Plan<br>CAD Reference                          |                                                     |                                                 |                                          |                               |
| Scale at A3<br>1:250<br>Job No.<br><b>790</b>                                       | Drawn<br>AW<br>Drawing I<br>P-02                    | No.                                             | nk<br>Re                                 | Date<br>SEP 23<br>evision No. |