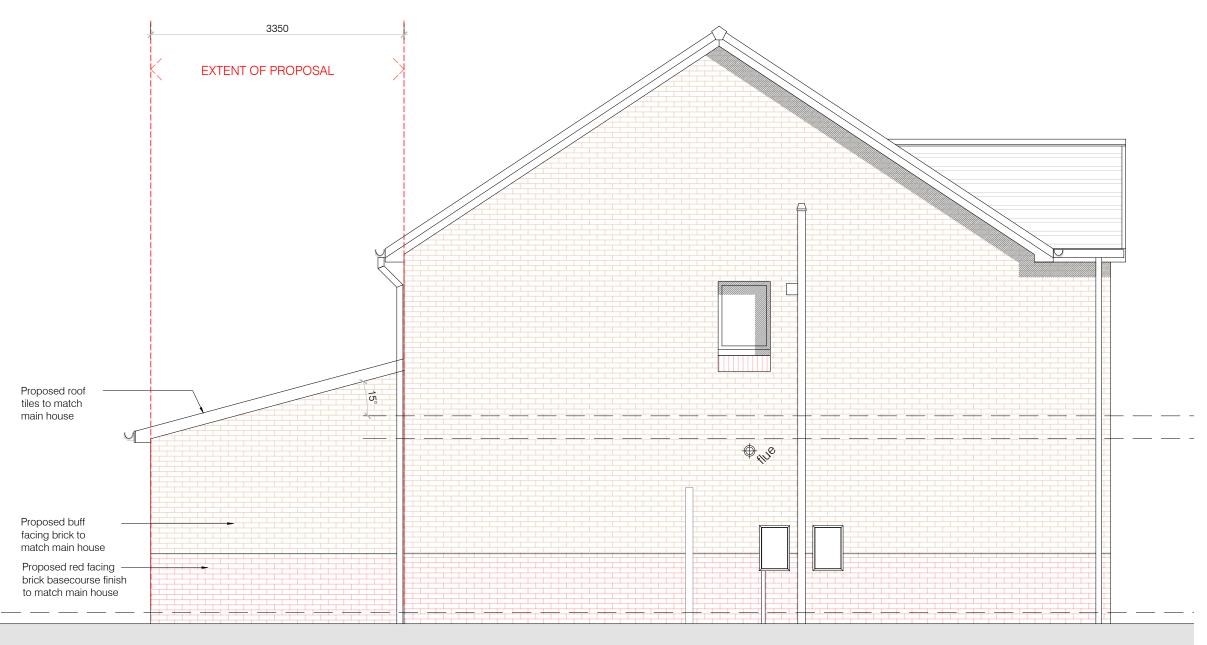

Proposed East Elevation

1:50 @ A3

| Drawing Title           |  |
|-------------------------|--|
| Proposed East Flevation |  |

| Scale @ A3 | Date       | Drawn By |
|------------|------------|----------|
| 1:50       | Mar'24     | WE       |
| Job No     | Drawing No | Checked  |
| 24-03-LW   | AL(0)014   | LW       |