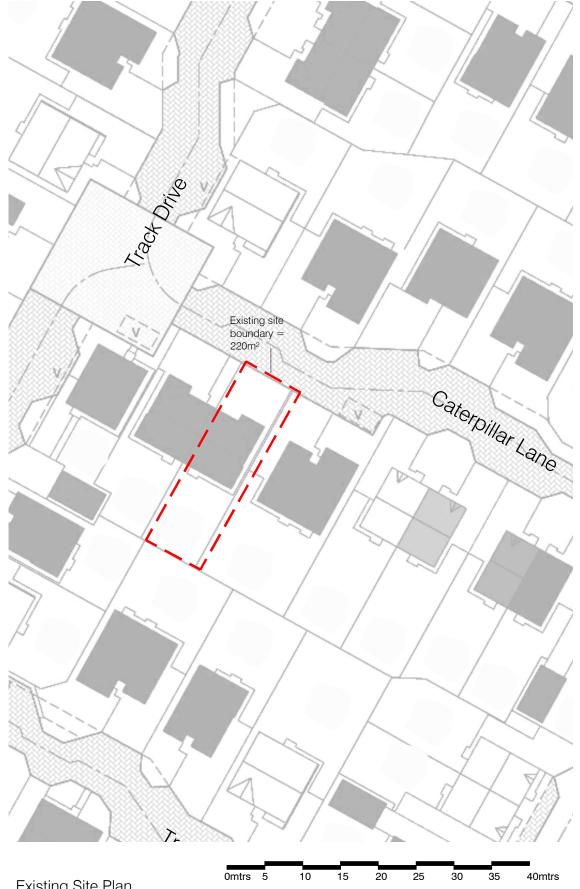

Existing Location Plan 1:1250 @ A3

0m 5 10

Existing Site Plan 1:500 @ A3

Date

10 15 20 25 30 35 40m

Client Mr & Mrs Watson

Job Title 13 Caterpillar Lane Uddingston G71 6UJ

Drawing Title Existing Site & Location Plan

Scale @ A3DateDrawn ByVariesMar'24WEJob NoDrawing NoChecked24-03-LWAL(90)001LW