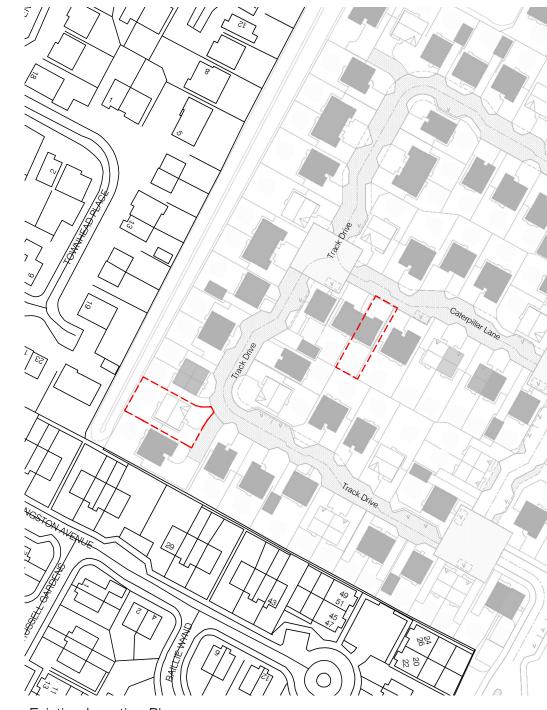

Existing Location Plan 1:1250 @ A3

0m 5 10

Existing Site Plan 1:500 @ A3

Date

10 15 20 25 30 35 40m

Client Mr & Mrs Watson

Job Title 13 Caterpillar Lane Uddingston G71 6UJ

Drawing Title Existing Site & Location Plan

Scale @ A3DateDrawn ByVariesMar'24WEJob NoDrawing NoChecked24-03-LWAL(90)001LW