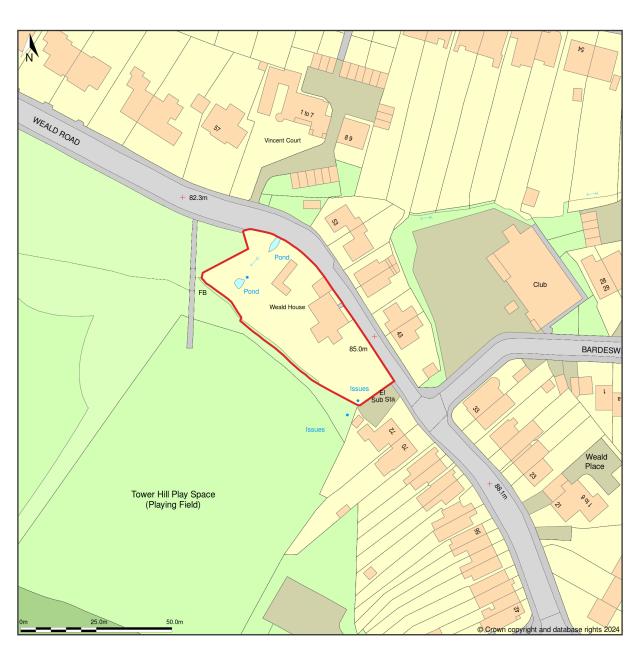

## Weald House, Weald Road, Brentwood, Essex, CM14 4TH

Location Plan shows area bounded by: 558862.11, 193771.87 559062.11, 193971.87 (at a scale of 1:1250), OSGridRef: TQ58969387. The representation of a road, track or path is no evidence of a right of way. The representation of features as lines is no evidence of a property boundary.

Produced on 8th Apr 2024 from the Ordnance Survey National Geographic Database and incorporating surveyed revision available at this date. Reproduction in whole or part is prohibited without the prior permission of Ordnance Survey. © Crown copyright 2024. Supplied by www.buyaplan.co.uk a licensed Ordnance Survey partner (100053143). Unique plan reference: #00891436-546281.