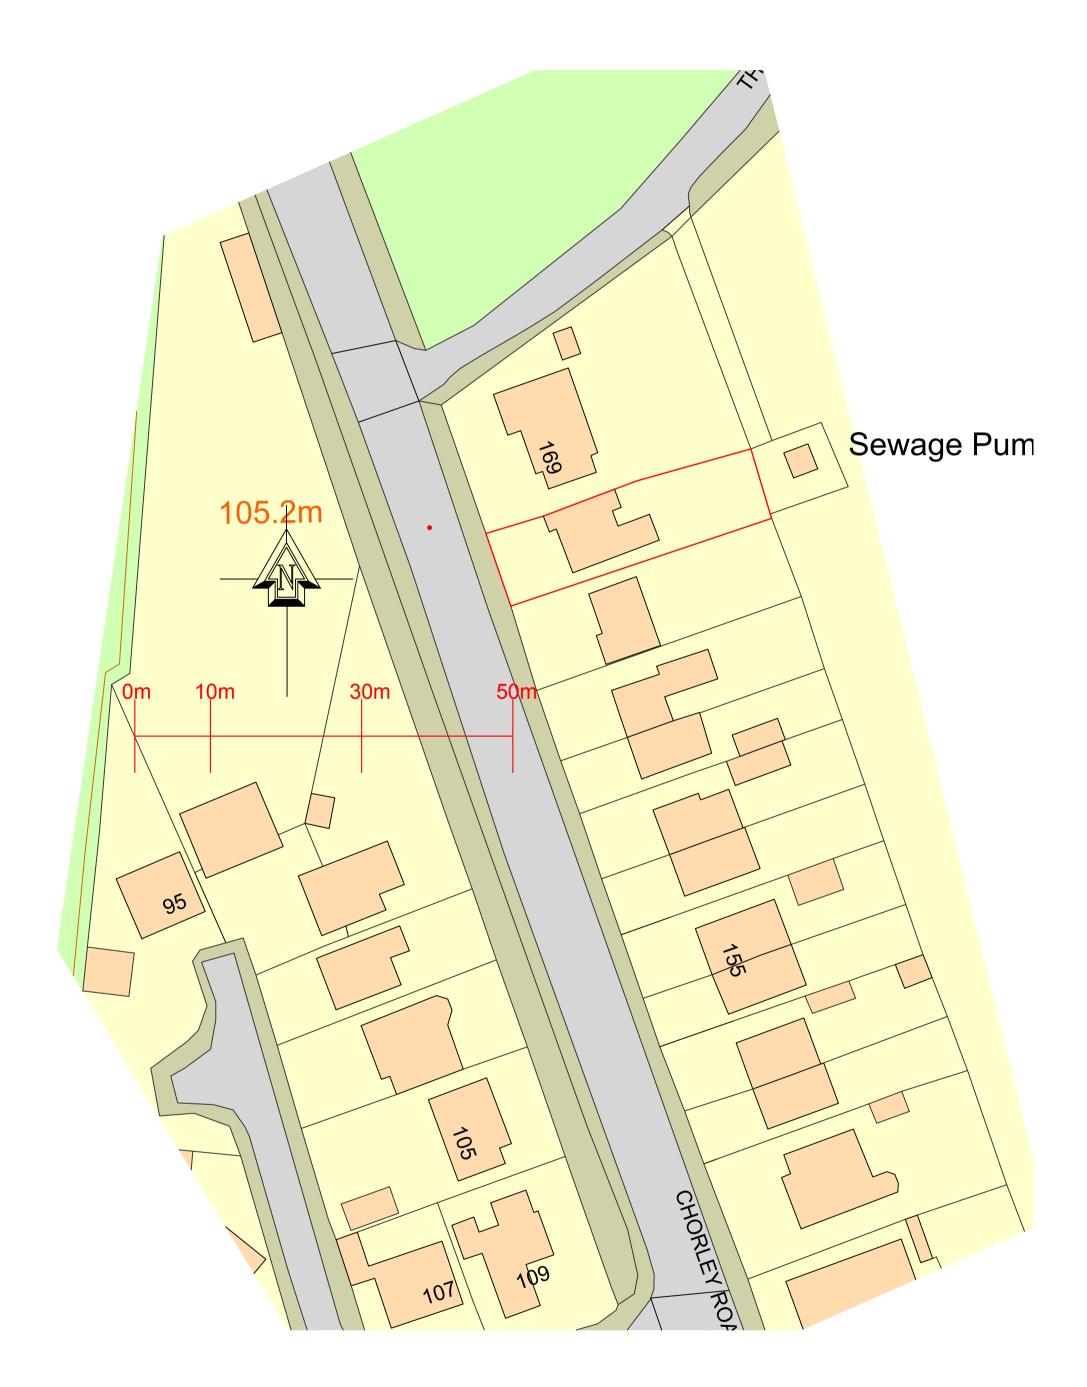

Existing Site Plan 1:500

Proposed Site Plan 1:500

(c) Crown Copyright and Database Rights 2024 OS 100060020

## Location Plan 1:1250

| Proposed extensions & alterations at :                      |                                 |                                                                                                                                                                                                                                                                                                                                                                                                                                                                                                                                                                                                                                                                                                           |       |
|-------------------------------------------------------------|---------------------------------|-----------------------------------------------------------------------------------------------------------------------------------------------------------------------------------------------------------------------------------------------------------------------------------------------------------------------------------------------------------------------------------------------------------------------------------------------------------------------------------------------------------------------------------------------------------------------------------------------------------------------------------------------------------------------------------------------------------|-------|
| Ambler House                                                |                                 | PARTY WALL ACT 1996                                                                                                                                                                                                                                                                                                                                                                                                                                                                                                                                                                                                                                                                                       |       |
| 167 Chorley Road<br>Heath Charnock<br>Lancashire<br>PR6 9JL |                                 | Any Person carrying out works affecting party walls, or<br>involving excavations for foundations adjacent to a party<br>wall, should serve a notice on all adjoining owners before<br>work commences.<br>If a adjoining neighbour is concerned about the works,<br>you are advised to engage the services of a private<br>surveyor to act on your behalf in the formal procedures<br>or agreements which are now required by the above act.<br>Failure to comply with the act may result in the adjoining<br>owner taking civil action against you.<br>Please inform the adjoining neighbours of the<br>forthcoming works at your earliest convenience.<br>Party Wall Agreement to be arranged by client. |       |
| CLIENT:                                                     | Miss Amelia Longton             |                                                                                                                                                                                                                                                                                                                                                                                                                                                                                                                                                                                                                                                                                                           |       |
| CONTRACT No:                                                | PCE-Longton-March-24            |                                                                                                                                                                                                                                                                                                                                                                                                                                                                                                                                                                                                                                                                                                           |       |
| DATE:                                                       | 2nd March 2024                  |                                                                                                                                                                                                                                                                                                                                                                                                                                                                                                                                                                                                                                                                                                           |       |
| SCALE:                                                      | 1:1250, 1:500 @ A1              |                                                                                                                                                                                                                                                                                                                                                                                                                                                                                                                                                                                                                                                                                                           |       |
| DWG No:                                                     | PCE-Longton-March-24-Site Plans |                                                                                                                                                                                                                                                                                                                                                                                                                                                                                                                                                                                                                                                                                                           |       |
| L.A:                                                        | Chorley Borough Council         |                                                                                                                                                                                                                                                                                                                                                                                                                                                                                                                                                                                                                                                                                                           |       |
| AMENDMENTS:                                                 |                                 |                                                                                                                                                                                                                                                                                                                                                                                                                                                                                                                                                                                                                                                                                                           | DATE: |
|                                                             |                                 | 40 Queensway<br>Euxton<br>Chorley<br>Lancashire<br>PR7 6PW<br>www.pcedesigns.co.uk<br>info@pcedesigns.co.uk<br>pcedesigns@aol.com                                                                                                                                                                                                                                                                                                                                                                                                                                                                                                                                                                         |       |
| PCE DESIGNS LTD                                             |                                 | 01257 233850: Office<br>07515878823: Mobile                                                                                                                                                                                                                                                                                                                                                                                                                                                                                                                                                                                                                                                               |       |