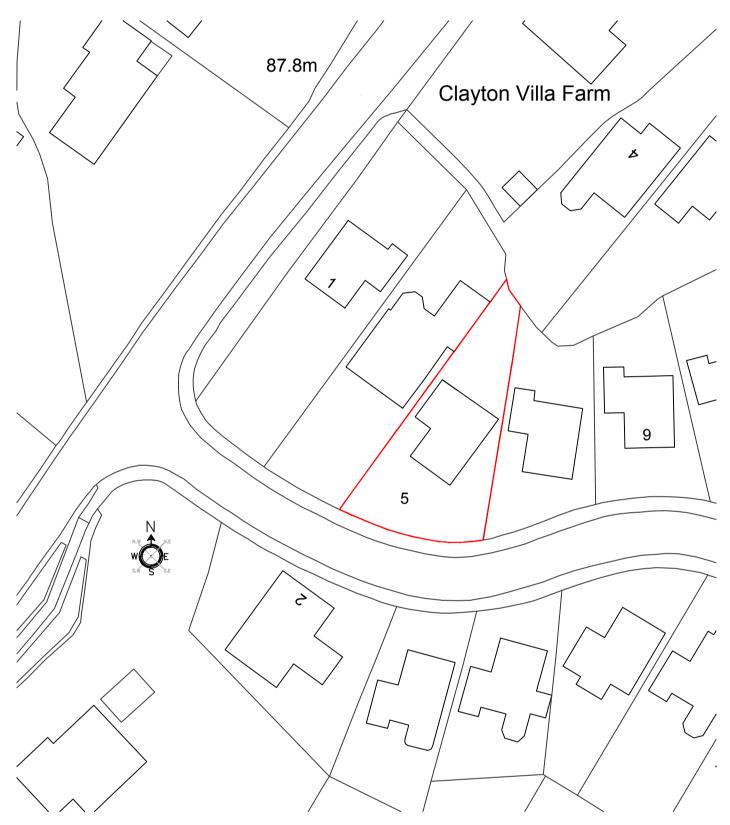

Ordnance Survey, (c) Crown Copyright 2021. All rights reserved. Licence number 100022432 EXISTING SITE LOCATION PLAN SCALE 1:500

Ordnance Survey, (c) Crown Copyright 2021. All rights reserved. Licence number 100022432 PROPOSED SITE LOCATION PLAN SCALE 1:500

Project Address: 5 Glenmore, Clayton-Le-Woods

Project Stage: Planning Permission Only

Date of Drawing: 30th January 2021