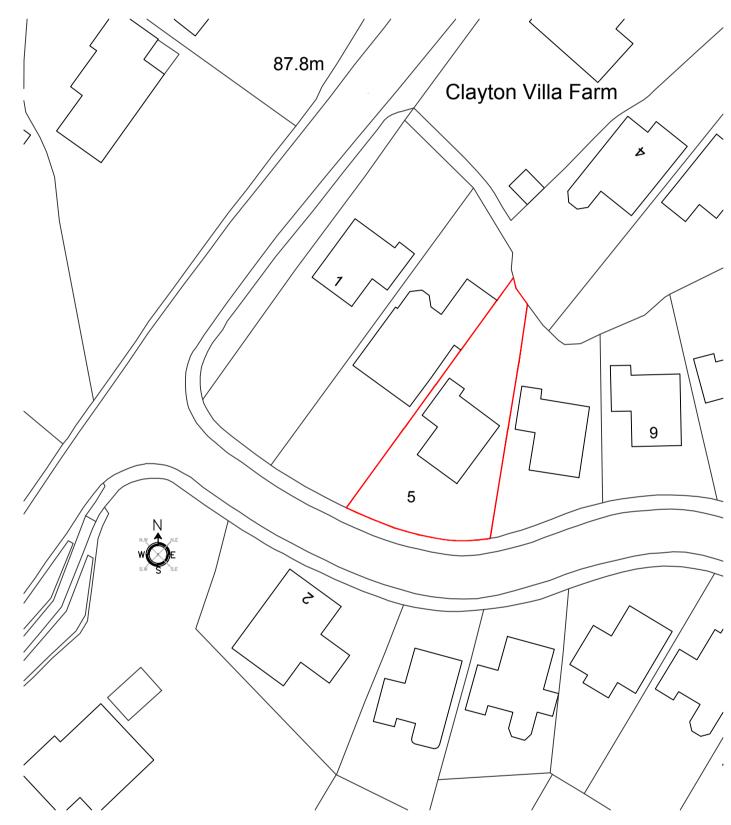

Ordnance Survey, (c) Crown Copyright 2021. All rights reserved. Licence number 100022432 EXISTING SITE LOCATION PLAN SCALE 1:500

Ordnance Survey, (c) Crown Copyright 2021. All rights reserved. Licence number 100022432 PROPOSED SITE LOCATION PLAN SCALE 1:500

Project Address: 5 Glenmore, Clayton-Le-Woods

Project Stage: Planning Permission Only

Date of Drawing: 30th January 2021