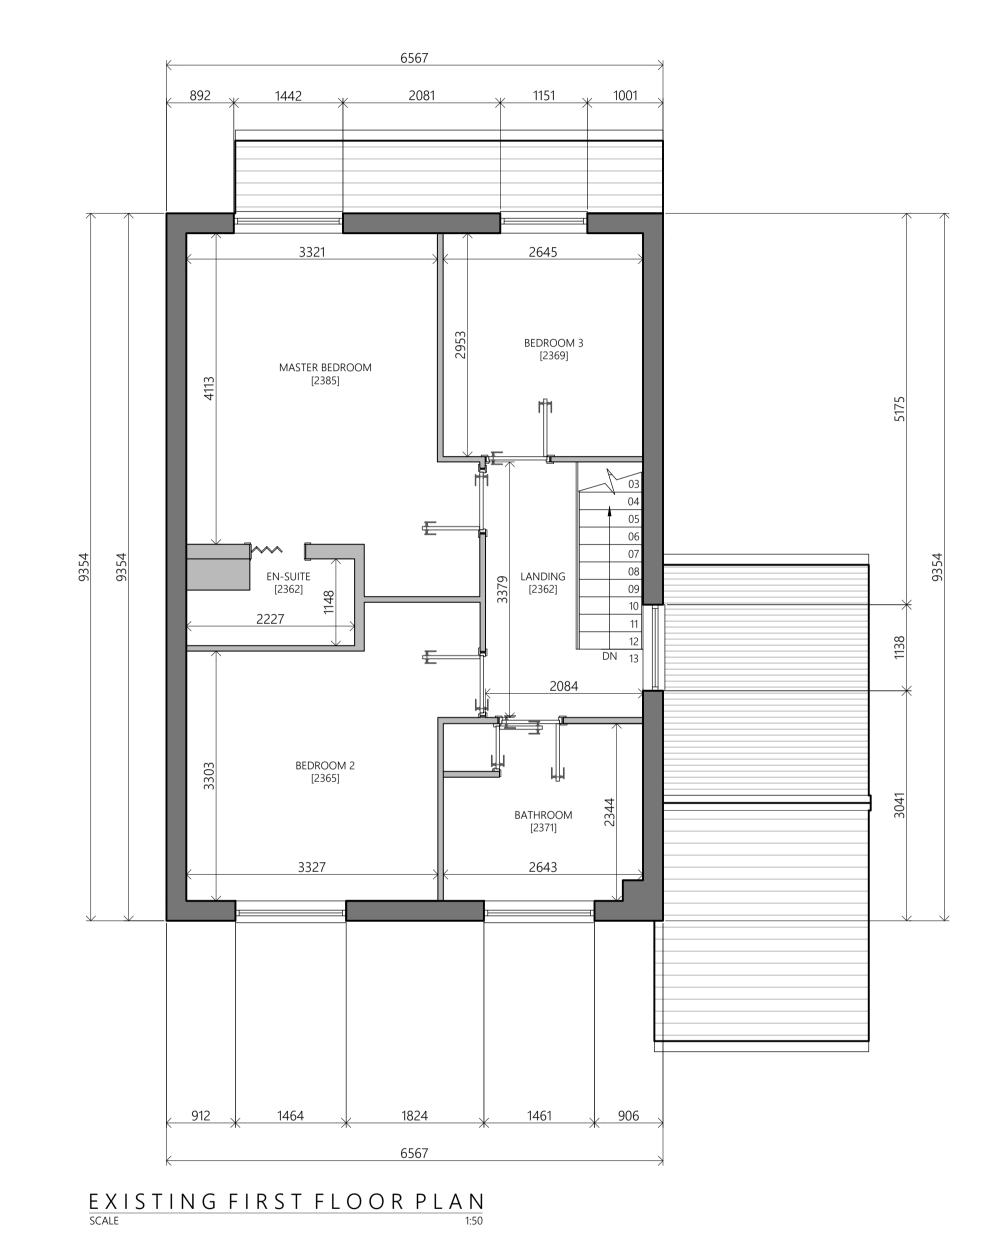

#### Drawn By: HR

Sheet Size: A1 Drawing Scale: 1:50 Drawing Title: Existing Floor Plans

Job Number: 2011 Drawing Number: PL-01 Revision: -