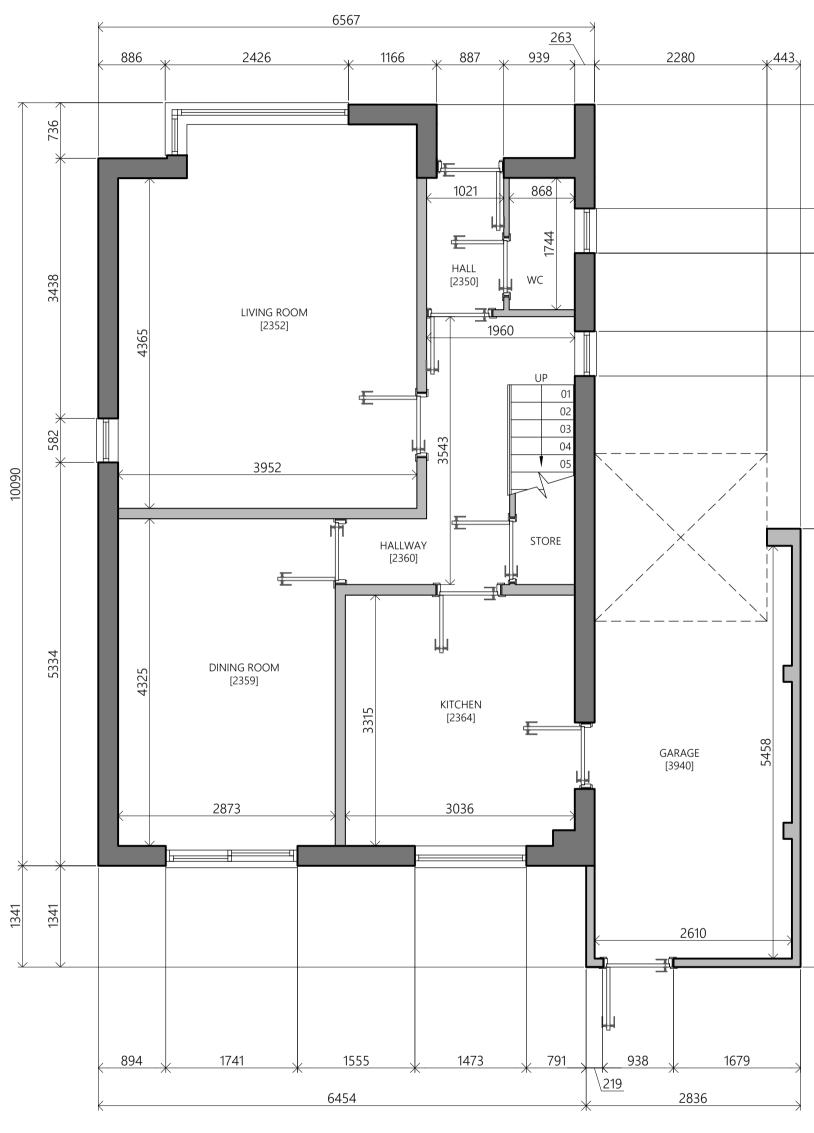

#### Drawn By: HR

Sheet Size: A1 Drawing Scale: 1:50 Drawing Title: Existing Floor Plans

Job Number: 2011 Drawing Number: PL-01 Revision: -