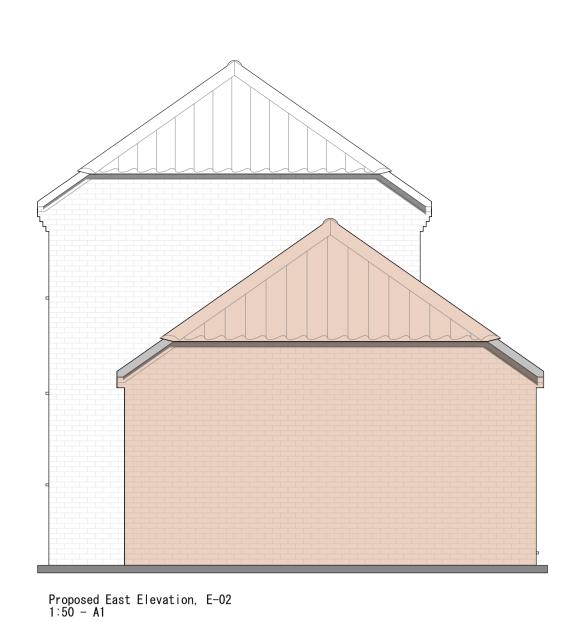

Proposed North Elevation, E-01 1:50 - A1

Location Plan 1:1250 - A1

Proposed West Elevation, E-04 1:50 - A1

SMG ARCHITECTS

All dimensions are to be checked on site and the Architect is to be notified of any discrepancies. Written dimensions are to be followed in preference to scaled dimensions. This drawing is copyright and may not be reproduced without the written consent of SMG Architects.