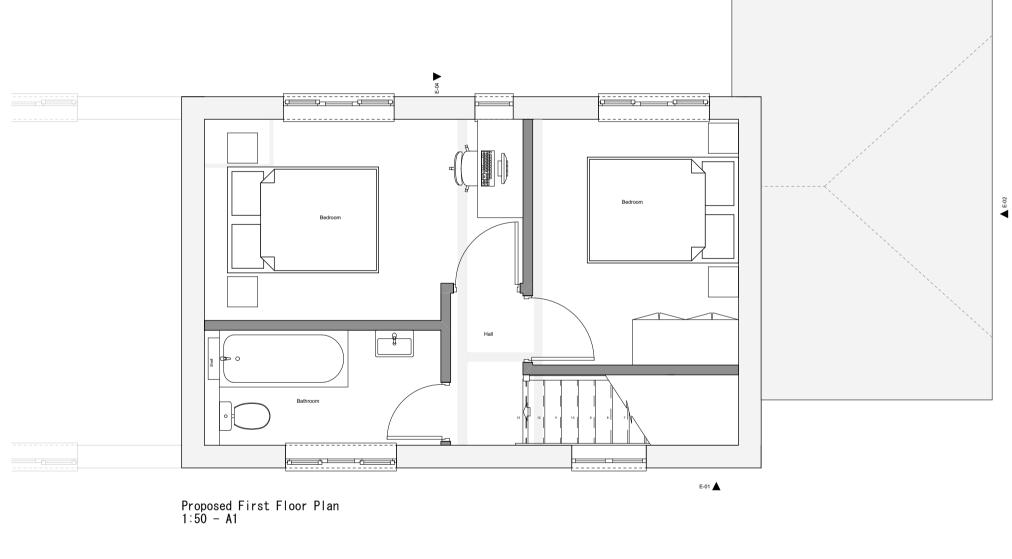

Proposed North Elevation, E-01 1:50 - A1

Location Plan 1:1250 - A1

Proposed West Elevation, E-04 1:50 - A1

SMG ARCHITECTS

All dimensions are to be checked on site and the Architect is to be notified of any discrepancies. Written dimensions are to be followed in preference to scaled dimensions. This drawing is copyright and may not be reproduced without the written consent of SMG Architects.