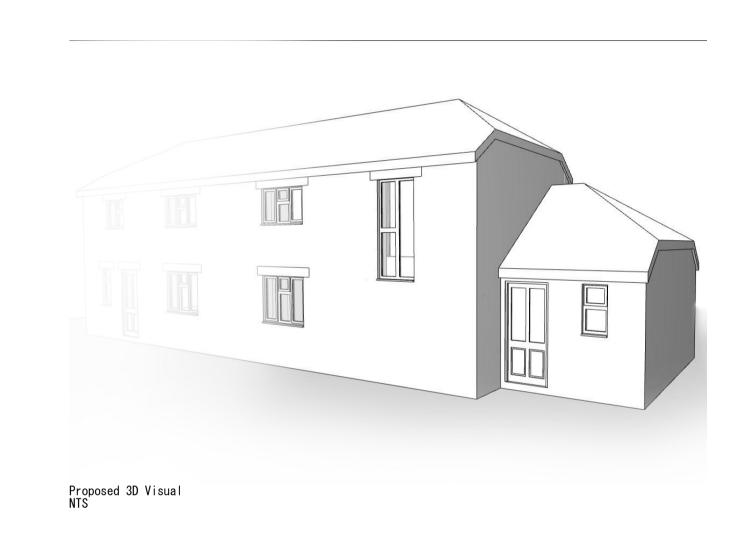

Proposed North Elevation, E-01 1:50 - A1

Location Plan 1:1250 - A1

Proposed West Elevation, E-04 1:50 - A1

SMG ARCHITECTS

All dimensions are to be checked on site and the Architect is to be notified of any discrepancies. Written dimensions are to be followed in preference to scaled dimensions. This drawing is copyright and may not be reproduced without the written consent of SMG Architects.

Proposed extension at 29 Recreation Road, North Walsham

29 Recreation Road, North Walsham, Norfolk, NR28 0ES

www.smg-architects.co.uk info@smg-architects.co.uk

01263 824422

The Studio, St. Peters Road, Sheringham, Norfolk, NR26 8QY