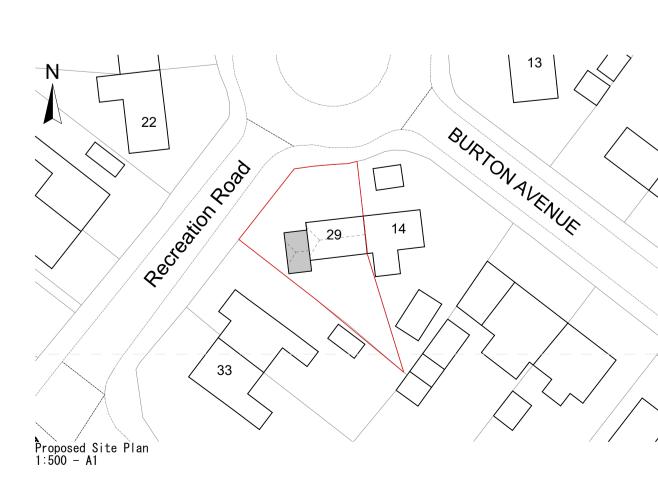

Proposed North Elevation, E-01 1:50 - A1

Location Plan 1:1250 - A1

Proposed West Elevation, E-04 1:50 - A1

SMG ARCHITECTS

All dimensions are to be checked on site and the Architect is to be notified of any discrepancies. Written dimensions are to be followed in preference to scaled dimensions. This drawing is copyright and may not be reproduced without the written consent of SMG Architects.