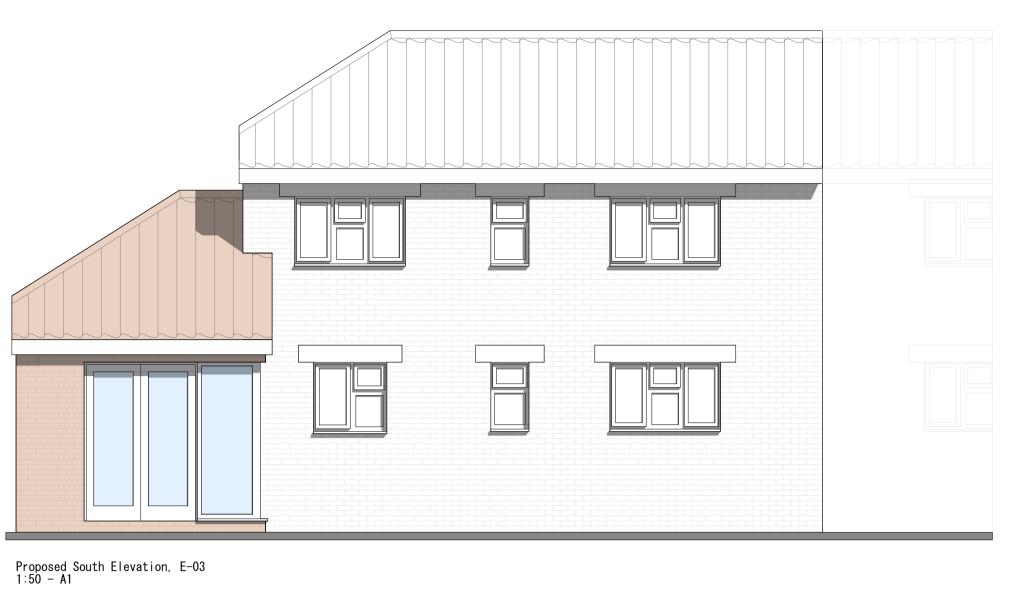

Proposed North Elevation, E-01 1:50 - A1

Location Plan 1:1250 - A1

Proposed West Elevation, E-04 1:50 - A1

SMG ARCHITECTS

All dimensions are to be checked on site and the Architect is to be notified of any discrepancies. Written dimensions are to be followed in preference to scaled dimensions. This drawing is copyright and may not be reproduced without the written consent of SMG Architects.