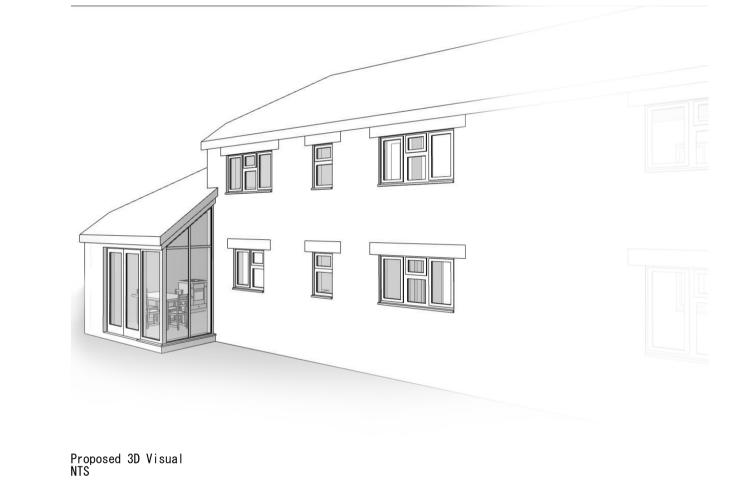

Proposed North Elevation, E-01 1:50 - A1

Location Plan 1:1250 - A1

Proposed West Elevation, E-04 1:50 - A1

SMG ARCHITECTS

All dimensions are to be checked on site and the Architect is to be notified of any discrepancies. Written dimensions are to be followed in preference to scaled dimensions. This drawing is copyright and may not be reproduced without the written consent of SMG Architects.

Proposed extension at 29 Recreation Road, North Walsham

29 Recreation Road, North Walsham, Norfolk, NR28 0ES

www.smg-architects.co.uk info@smg-architects.co.uk

01263 824422

The Studio, St. Peters Road, Sheringham, Norfolk, NR26 8QY