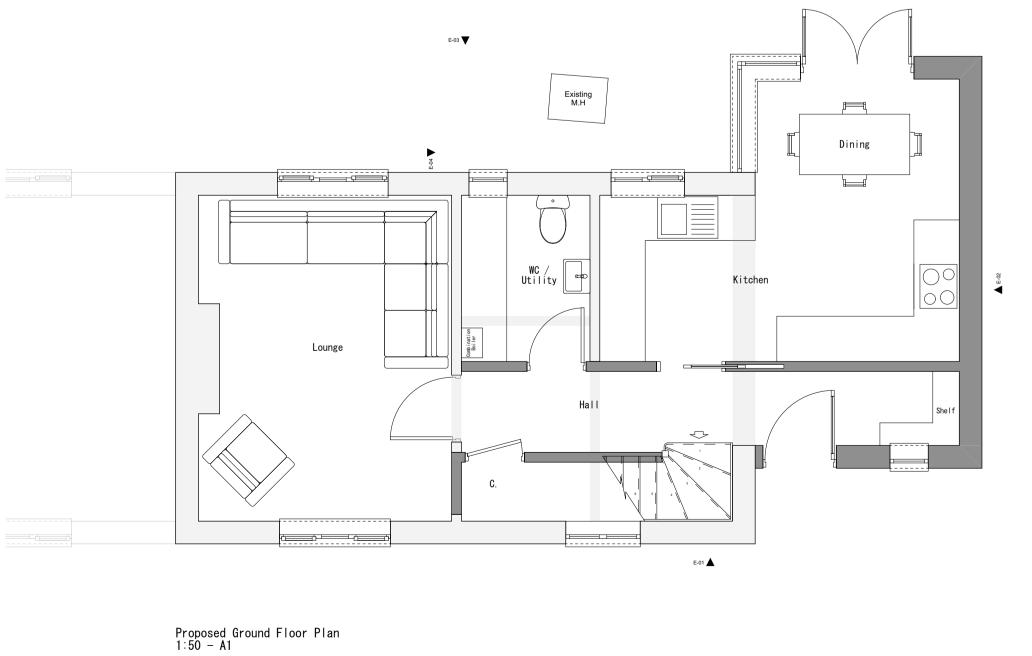

Proposed North Elevation, E-01 1:50 - A1

Location Plan 1:1250 - A1

Proposed West Elevation, E-04 1:50 - A1

SMG ARCHITECTS

All dimensions are to be checked on site and the Architect is to be notified of any discrepancies. Written dimensions are to be followed in preference to scaled dimensions. This drawing is copyright and may not be reproduced without the written consent of SMG Architects.