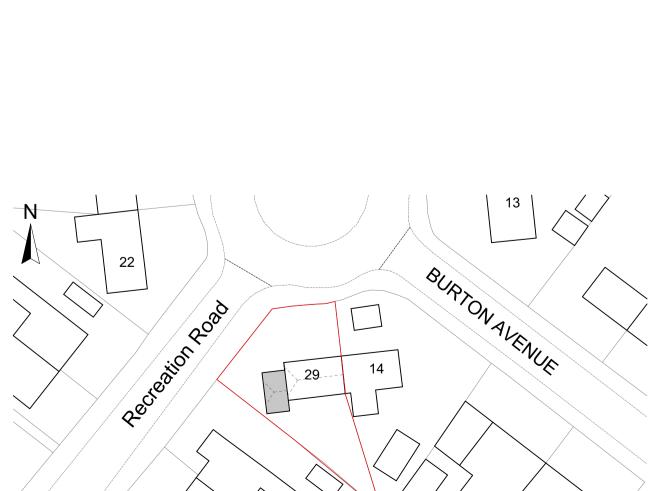

Proposed North Elevation, E-01 1:50 - A1

Location Plan 1:1250 - A1

Proposed West Elevation, E-04 1:50 - A1

SMG ARCHITECTS

All dimensions are to be checked on site and the Architect is to be notified of any discrepancies. Written dimensions are to be followed in preference to scaled dimensions. This drawing is copyright and may not be reproduced without the written consent of SMG Architects.