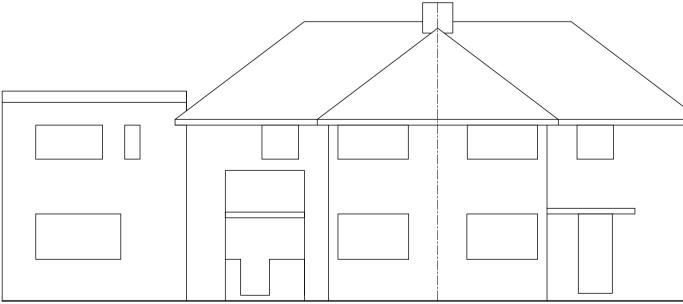

EXISTING SITE/BLOCK PLAN 1:200 ①



**EXISTING STREET ELEVATION 1:100** 

## **GENERAL NOTES**

- 1. THE CONTRACTOR MUST CHECK ALL DIMENSIONS ON SITE BEFORE COMMENCING WORK
- 2. ANY DISCREPANCIES MUST BE IMMEDIATELY BROUGHT TO THE ATTENTION OF THE DESIGNER
- 3. ALL WORK MUST CONFORM TO CURRENT BUILDING REGULATIONS, BRITISH STANDARDS & CODES OF PRACTICE AND NHBC
- 4. THESE DRAWINGS ARE TO BE READ IN CONJUNCTION WITH ALL RELEVANT DESIGNER, ENGINEER OR SPECIALIST DRAWINGS AND SPECIFICATIONS
- 5. ALL DIMENSIONS ARE IN MILLIMETERS UNLESS STATED OTHERWISE6. ALL MATERIALS ARE TO BE USED AND INSTALLED IN STRICT

HATCH/LINE LEGEND (plans and sections)

DRAINAGE ABBREVIATIONS

- COMPLIANCE WITH THE RELEVANT MANUFACTURER'S RECOMMENDATIONS 7. THE CONTRACTOR IS RESPONSIBLE FOR PROVIDING ALL
- NECESSARY TEMPORARY SUPPORT TO THE BUILDING