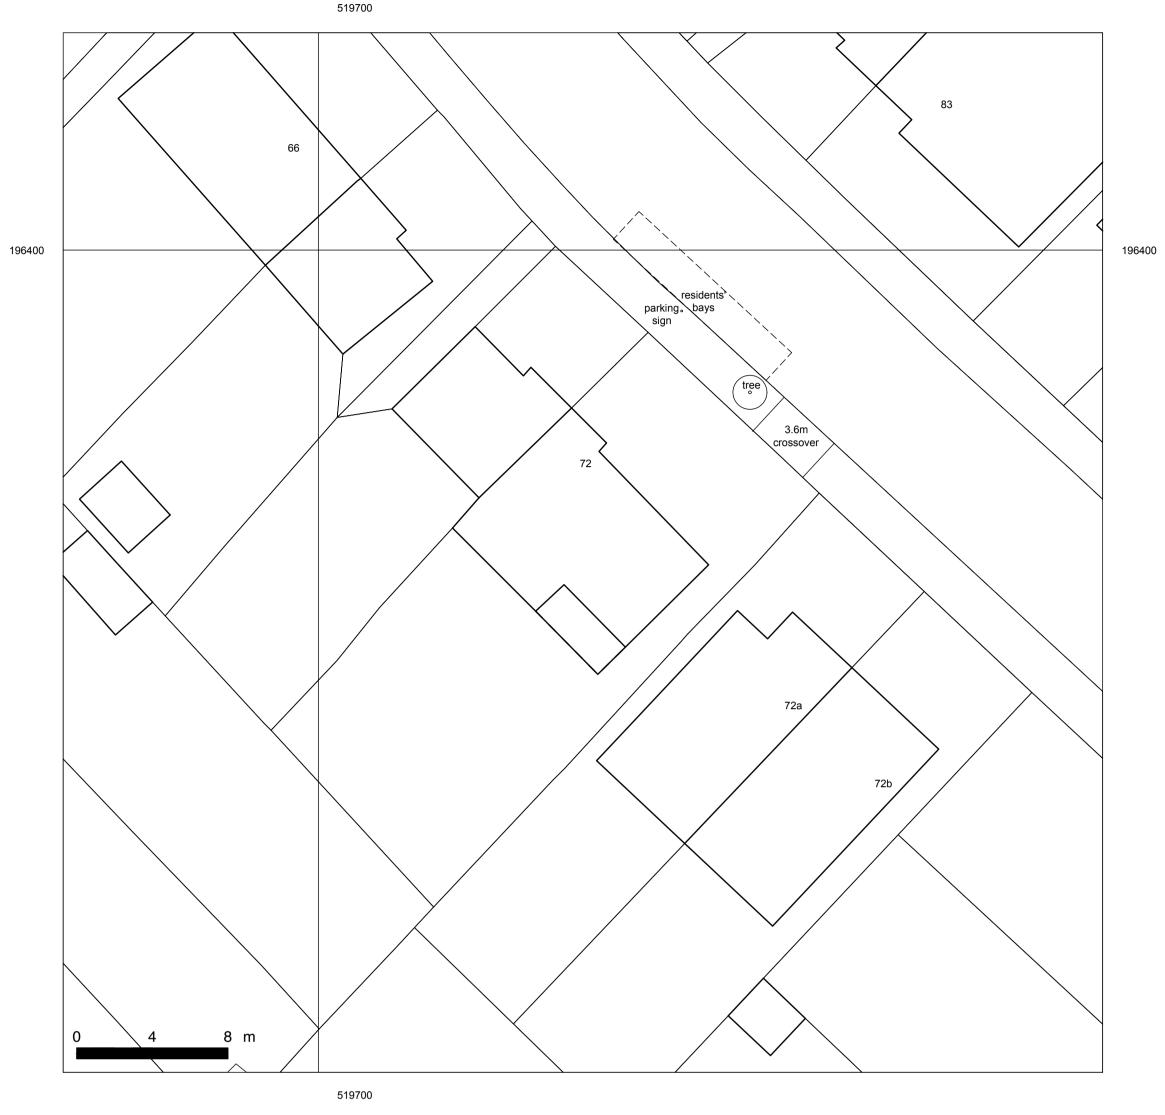

EXISTING SITE/BLOCK PLAN 1:200 ①



**EXISTING STREET ELEVATION 1:100** 

## **GENERAL NOTES**

- 1. THE CONTRACTOR MUST CHECK ALL DIMENSIONS ON SITE BEFORE COMMENCING WORK
- 2. ANY DISCREPANCIES MUST BE IMMEDIATELY BROUGHT TO THE ATTENTION OF THE DESIGNER
- 3. ALL WORK MUST CONFORM TO CURRENT BUILDING REGULATIONS, BRITISH STANDARDS & CODES OF PRACTICE AND NHBC
- 4. THESE DRAWINGS ARE TO BE READ IN CONJUNCTION WITH ALL RELEVANT DESIGNER, ENGINEER OR SPECIALIST DRAWINGS AND SPECIFICATIONS
- 5. ALL DIMENSIONS ARE IN MILLIMETERS UNLESS STATED OTHERWISE6. ALL MATERIALS ARE TO BE USED AND INSTALLED IN STRICT

HATCH/LINE LEGEND (plans and sections)

DRAINAGE ABBREVIATIONS

- COMPLIANCE WITH THE RELEVANT MANUFACTURER'S RECOMMENDATIONS 7. THE CONTRACTOR IS RESPONSIBLE FOR PROVIDING ALL
- NECESSA