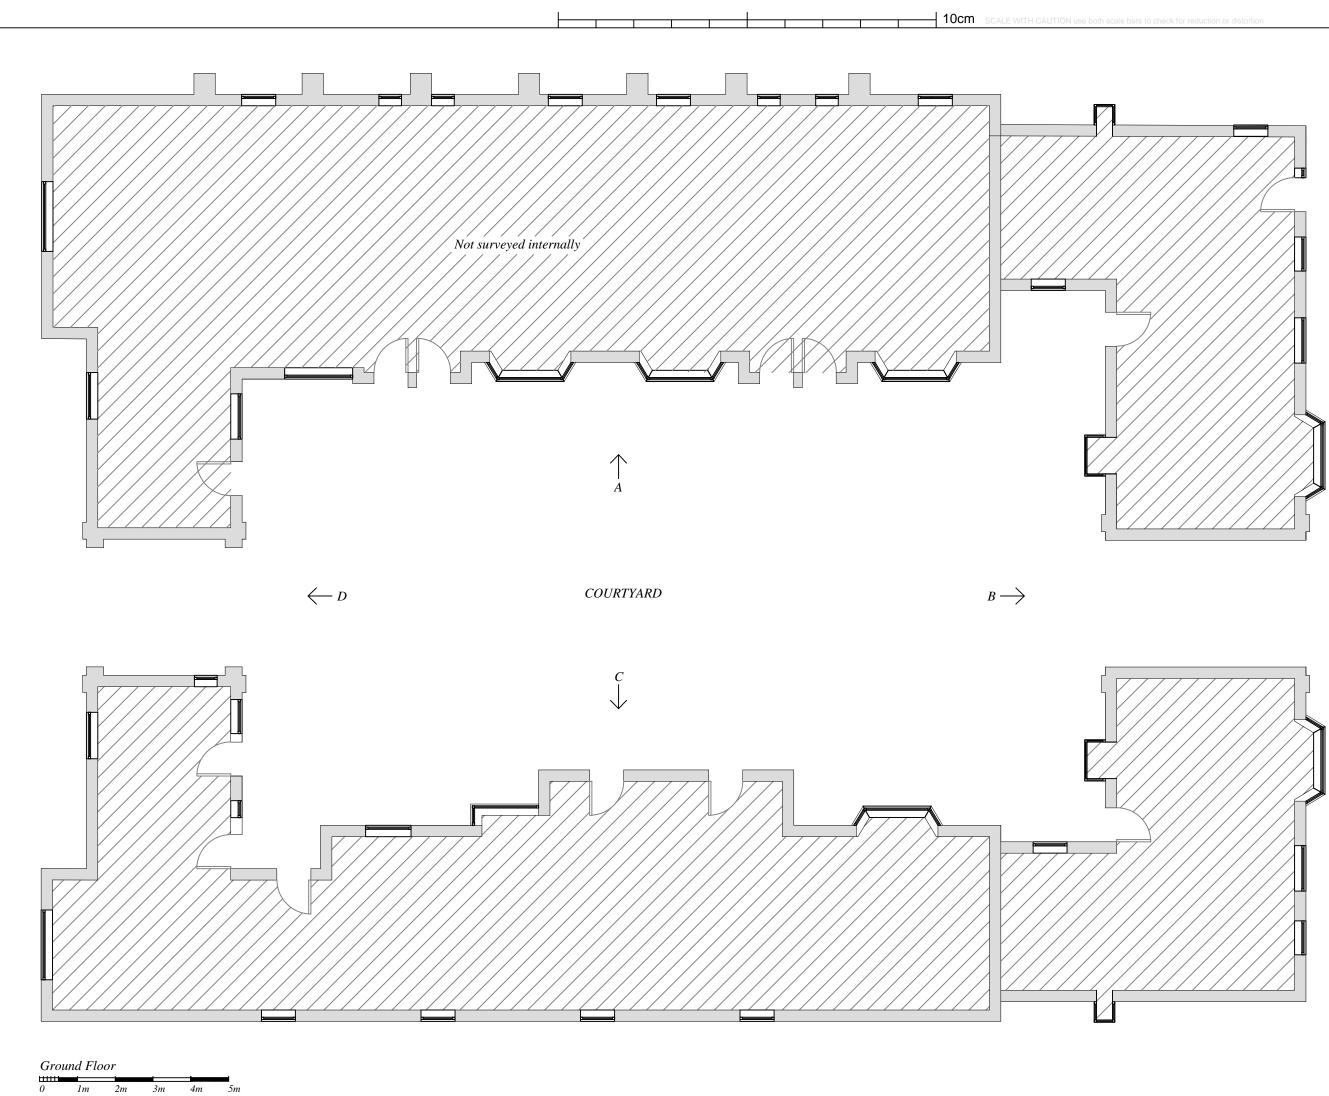

10cm

All dimensions must be checked on site and not scaled from this drawing. Any dimensional discrepancies discovered must be reported to the Surveyor before proceeding. This drawing is to be read in conjunction with all relevant documents.

This drawing is copyright © and may not be reproduced without permission

evisions -

LIENT AMS Ltd

JOB DESCRIPTION Hookfield Mews 23-25 West Hill

Epsom, KT19 8JN DRAWING TITLE

Floor Plans

| Scale                                                                    | Date   | Drawn | Checke |
|--------------------------------------------------------------------------|--------|-------|--------|
| 1:100 @ A3                                                               | AUG 17 | CJH   |        |
| CAROLINE HA<br>28 THE STREI<br>FETCHAM<br>01372 373684<br>caroline.hampt | ET     | om    |        |