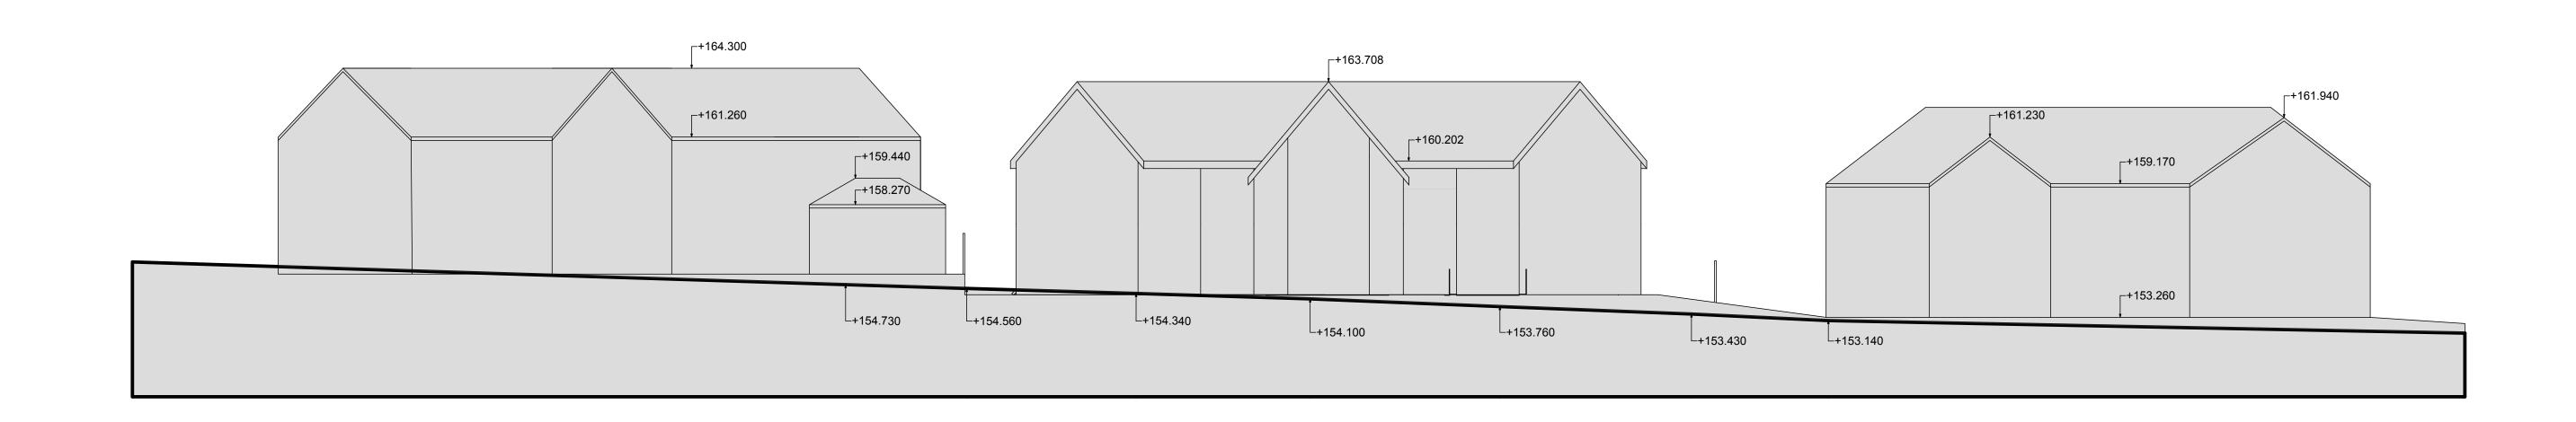

| Drawing Description | Drawing No. |
|---------------------|-------------|
| Street Scene        | 266-06      |
| 1:150 @ A1          | Mar 24      |
| Mr Singh            |             |