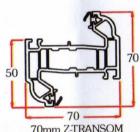

# **FRAMES**

56mm OUTERFRAME P10531

72mm OUTERFRAME P10532

70mm TRANSOM P10533

70mm Z-TRANSOM P10536

P10543

P10545

P10535