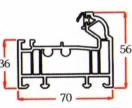

# **FRAMES**

56mm OUTERFRAME P10531

72mm OUTERFRAME P10532

70mm TRANSOM P10533

70mm Z-TRANSOM P10536

P10543

P10545

P10535