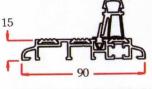

## LOW THRESHOLDS

FLAT LOW THRESHOLD A00092 G52005 Threshold Seal

REBATED LOW THRESHOLD A00333

PART 'M' LOW THRESHOLD A00289 G00086 Flipper Seal

FRENCH OVERLAP P10612

FRENCH OVERLAP END CAP