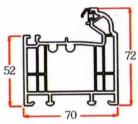

# **FRAMES**

56mm OUTERFRAME P10531

72mm OUTERFRAME P10532

70mm TRANSOM P10533

70mm Z-TRANSOM P10536

P10543

P10545

P10535