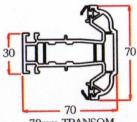

# **FRAMES**

56mm OUTERFRAME P10531

72mm OUTERFRAME P10532

70mm TRANSOM P10533

70mm Z-TRANSOM P10536

P10543

P10545

P10535