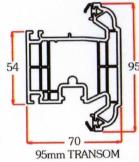

# **FRAMES**

56mm OUTERFRAME P10531

72mm OUTERFRAME P10532

70mm TRANSOM P10533

70mm Z-TRANSOM P10536

P10543

P10545

P10535