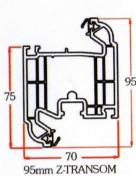

# **FRAMES**

56mm OUTERFRAME P10531

72mm OUTERFRAME P10532

70mm TRANSOM P10533

70mm Z-TRANSOM P10536

P10543

P10545

P10535