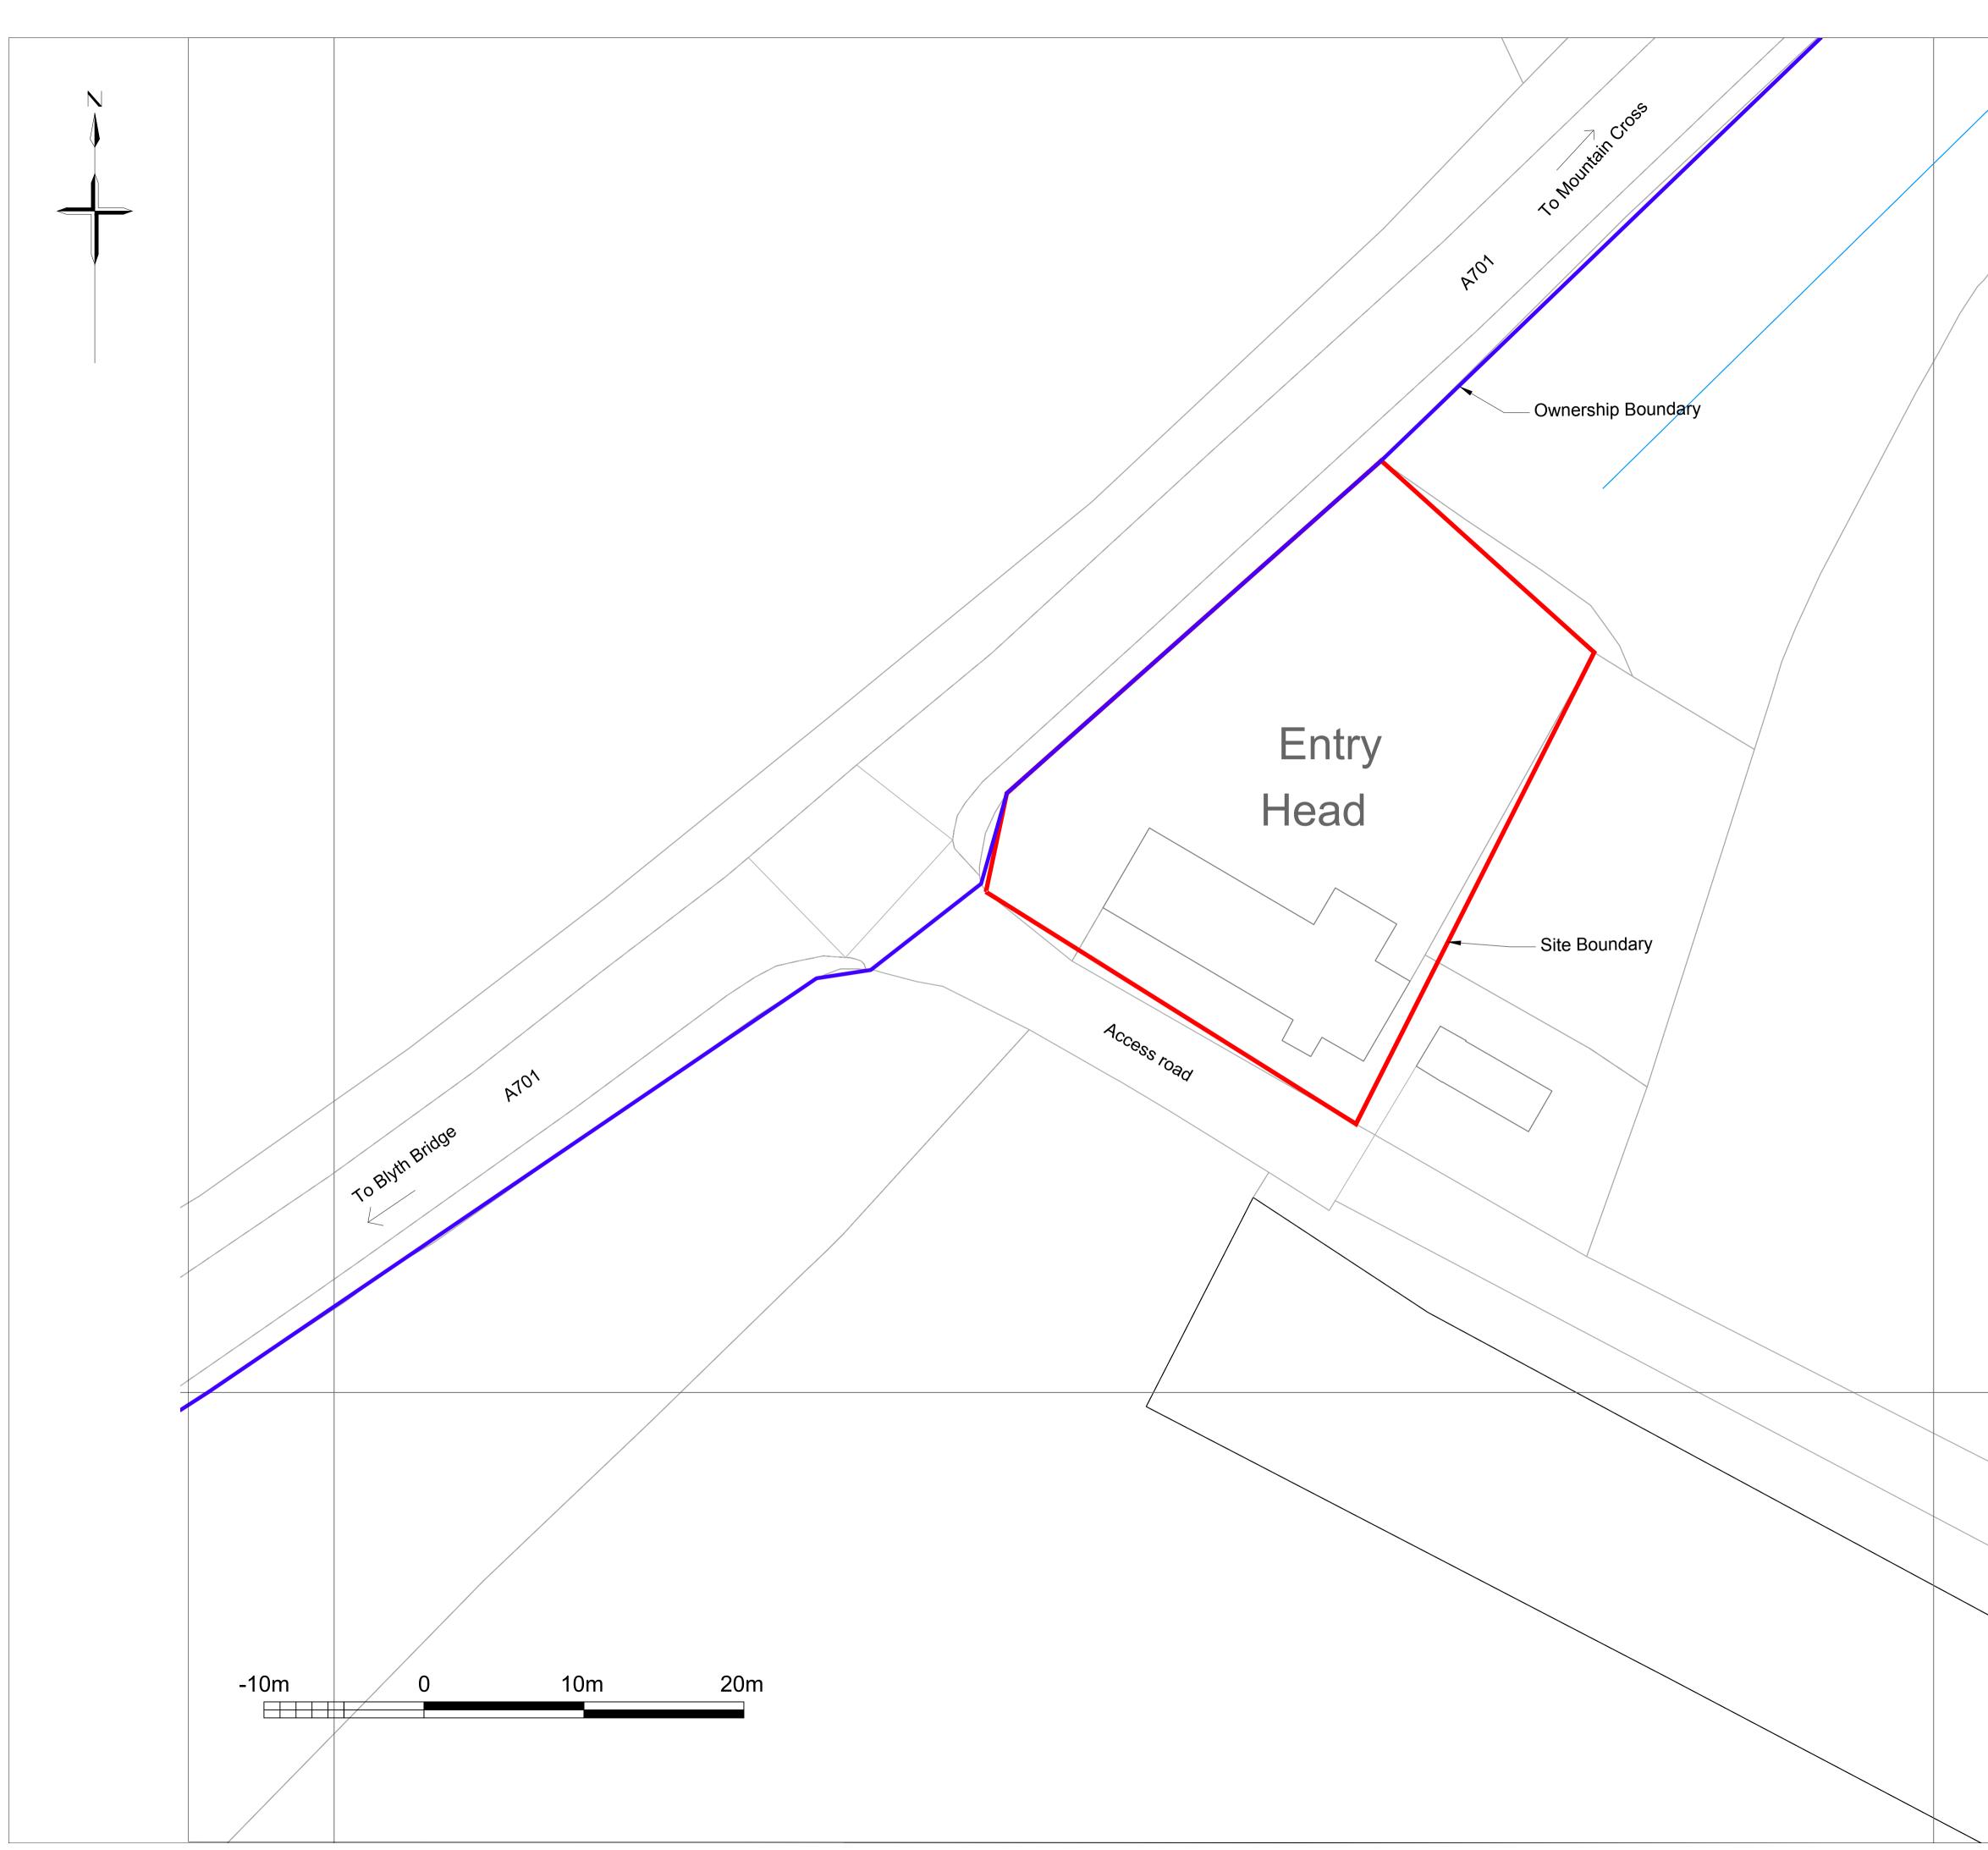

|   |                   | © gray macpherson architects LLP                               |
|---|-------------------|----------------------------------------------------------------|
|   |                   |                                                                |
|   |                   |                                                                |
|   |                   |                                                                |
|   |                   |                                                                |
|   |                   |                                                                |
|   |                   |                                                                |
| / |                   |                                                                |
|   |                   |                                                                |
|   |                   |                                                                |
|   |                   |                                                                |
|   |                   |                                                                |
|   |                   |                                                                |
|   |                   |                                                                |
|   |                   |                                                                |
|   |                   |                                                                |
|   |                   |                                                                |
|   |                   |                                                                |
|   |                   |                                                                |
|   |                   |                                                                |
|   |                   |                                                                |
|   |                   |                                                                |
|   |                   |                                                                |
|   |                   |                                                                |
|   |                   |                                                                |
|   |                   |                                                                |
|   |                   |                                                                |
|   |                   |                                                                |
|   |                   |                                                                |
|   |                   |                                                                |
|   |                   |                                                                |
|   |                   |                                                                |
|   |                   |                                                                |
|   |                   |                                                                |
|   |                   |                                                                |
|   |                   |                                                                |
|   |                   |                                                                |
|   |                   |                                                                |
|   |                   |                                                                |
|   |                   |                                                                |
|   |                   |                                                                |
|   |                   |                                                                |
|   |                   |                                                                |
|   |                   |                                                                |
|   |                   |                                                                |
|   |                   |                                                                |
|   |                   |                                                                |
|   |                   |                                                                |
|   |                   |                                                                |
|   |                   |                                                                |
|   |                   |                                                                |
|   |                   |                                                                |
|   |                   |                                                                |
|   |                   | Client: Angus Macpherson                                       |
|   |                   | Job:<br>Entryhead Cottage                                      |
|   |                   |                                                                |
|   |                   | Title:                                                         |
|   |                   | Block Plan                                                     |
|   |                   |                                                                |
|   |                   | Scale: 1:200 @ A1                                              |
|   |                   | Date: 04.04.24                                                 |
|   |                   | Job No: 681                                                    |
|   |                   | Dwg No: P02                                                    |
|   |                   | Rev:                                                           |
|   |                   |                                                                |
|   |                   | graymacpherson                                                 |
|   |                   | architects LLP                                                 |
|   |                   | Tigh no Cost House                                             |
|   |                   | Tigh-na-Geat House,<br>Damhead Farm, Lothianburn,              |
|   |                   | . , , , , , , , , , , , , , , , , , , ,                        |
|   | BLOCK PLAN 1:1200 | Edinburgh EH10 7DZ                                             |
|   | BLOCK PLAN 1:1200 | Edinburgh EH10 7DZ<br>tel. 0131 445 2223<br>fax. 0131 445 7377 |