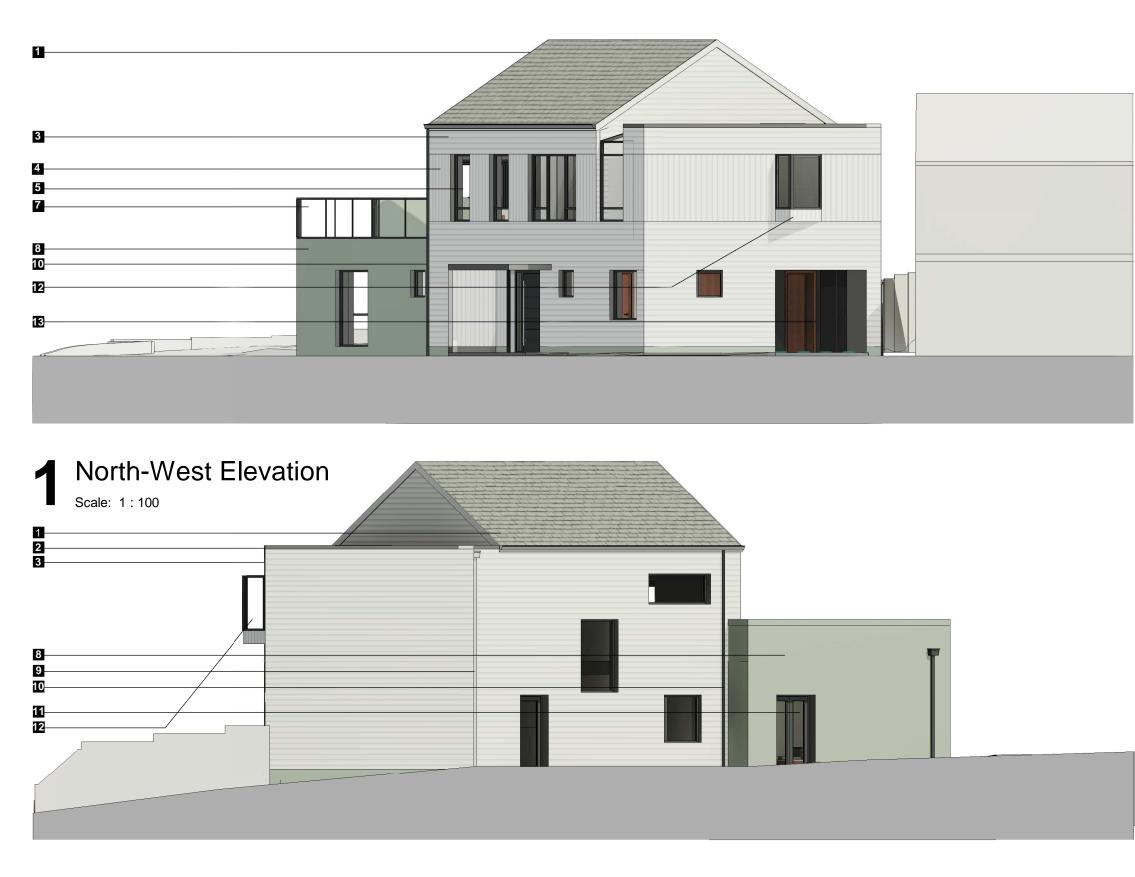

## MATERIAL KEY

- 1. Slate roof tiles
- 2. Powder coated Aluminum coping
- 3. Horizontal white weatherboarding
- Vertical white weatherboarding
  Glazing with integrated openable window
- 6. Aluminium bi-fold doors to terrace

7 .Railings on first floor terrace to 1100mm from FFL

8. Green render applied to existing brickwork9. Facade fixed RWP and Hopper

- 10. Aluminium box gutter with downpipe
- Administration box gutter with a
  New external french doors
  Triangular pop-out window
  Carport

## Merit Group

PROJECT NAME Dolphin Close

DRAWING TITLE Proposed North-West and South-West Elevation

PROJECT NO 009238

partnership

ISSUE DATE 22/03/2024

DRAWN BY JC

CHECKED BY LS&LF