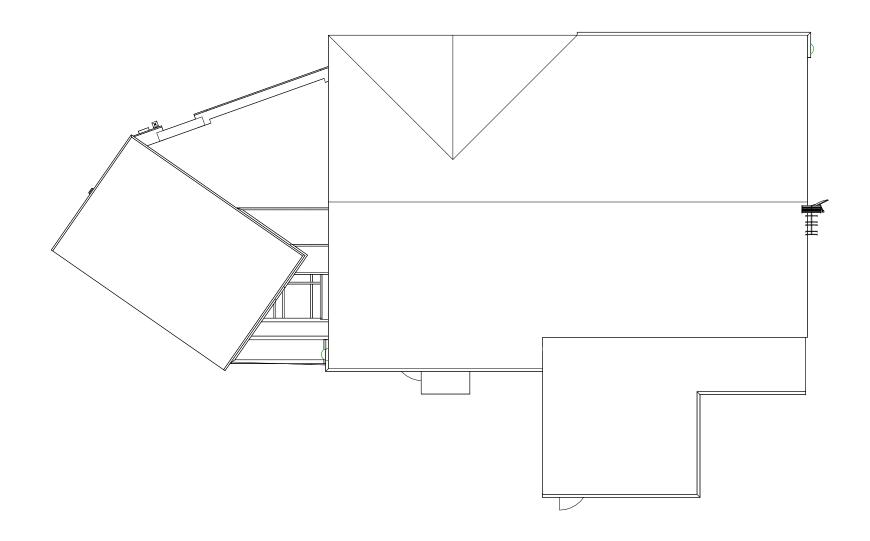

# **Existing Roof Floor**

Scale: 1:100

## Merit Group

PROJECT NAME Dolphin Close

DRAWING TITLE

# Existing Roof Floor Plan

CHECKED BY LS+LF

PROJECT NO 009238

ISSUE DATE 22/03/2024

DRAWN BY

1:100@A3 DRAWING NUMBER

9238-LEP-ZZ-ZZ-DR-A-00206 P01 PROJECT AUTHOR ZONE LEVEL TYPE OF ROLE NUMBER