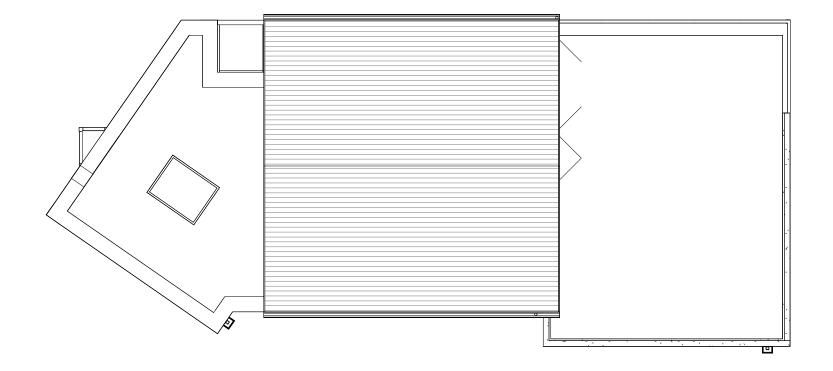

## PROJECT NAME

Dolphin Close

DRAWING TITLE

Proposed Roof Floor

CHECKED BY LS+LF

PROJECT NO 009238

ISSUE DATE 22/03/24

DRAWN BY

DRAWING NUMBER

1:100@A3

9238-LEP-ZZ-ZZ-DR-A-00217 P01

| PROJECT | AUTHOR | ZONE | LEVEL | | TYPE OF | ROLE | NUMBER |

LEVEL 02 RF
Scale: 1:100