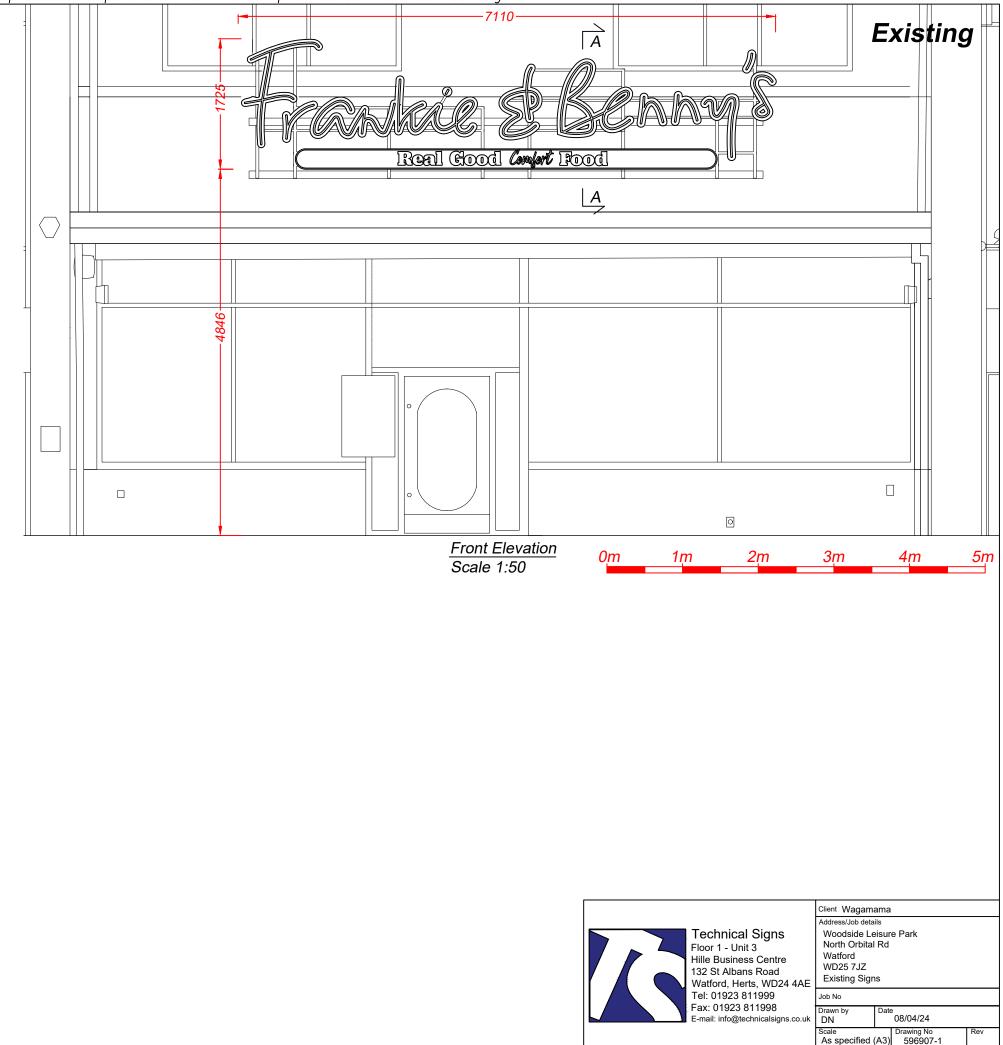

This drawing is the property of Technical Signs and must not be reproduced in part or in full without prior consent of Technical Signs.

Section A-A through the text Scale 1:10

Built up letters have 1.2mm descaled stainless steel faces with 0.9mm descaled stainless steel returns - all finished red RAL 3020. Fret cut centre lines fitted with 15mm 030 acrylic which is bullnosed island cut and pushed through the face of the letters - acrylic finished with red glass paint RAL 3020.

Backs are fitted with 12v red LEDs for face illumination and are screw fixed to rails.

Light box below the large letters is a folded and welded 2.5mm aluminium front rim and returns finished water blue RAL 5021.

Rim holds are 5mm 030 acrylic face which has opaque water blue RAL 5021 vinyl applied with the letters cut out to be white and translucent. Back panel fitted with cool white LEDs for internal illumination.

All screw fixed to horizontal 30x30mm SHS black steel rails.

Horizontal rails are fixed fixed to 40x40mm SHS black steel vertical rails which bolt to two horizontal 100x100mm black steel rails connected to the roof substructure.