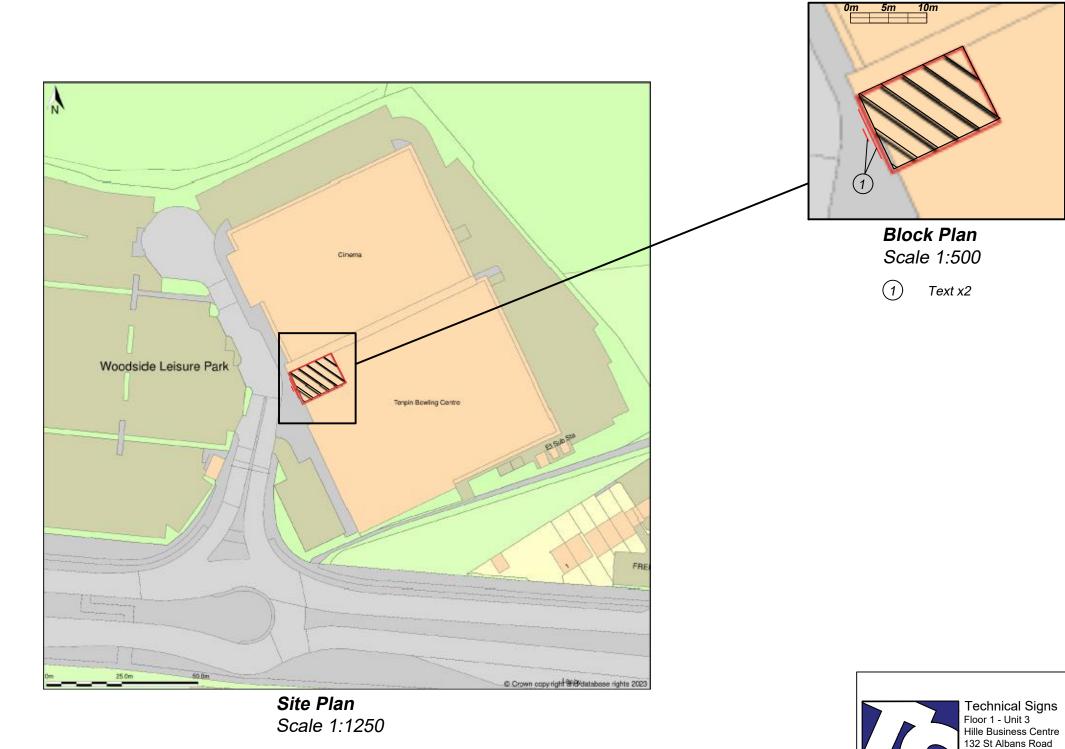

## Plan

|        |                                                                                                                | Client Wagamama                                                               |      |                        |  |     |
|--------|----------------------------------------------------------------------------------------------------------------|-------------------------------------------------------------------------------|------|------------------------|--|-----|
|        |                                                                                                                | Address/Job details                                                           |      |                        |  |     |
|        | Technical Signs<br>Floor 1 - Unit 3<br>Hille Business Centre<br>132 St Albans Road<br>Watford, Herts, WD24 4AE | Woodside Leisure Park<br>North Orbital Rd<br>Watford<br>WD25 7JZ<br>Site Plan |      |                        |  |     |
| $\sum$ | Tel: 01923 811999<br>Fax: 01923 811998<br>E-mail: info@technicalsigns.co.uk                                    | Job No                                                                        |      |                        |  |     |
|        |                                                                                                                | Drawn by<br>DN                                                                | Date | 08/04/24               |  |     |
|        |                                                                                                                | Scale<br>As specified (                                                       | (A3) | Drawing No<br>596907-3 |  | Rev |