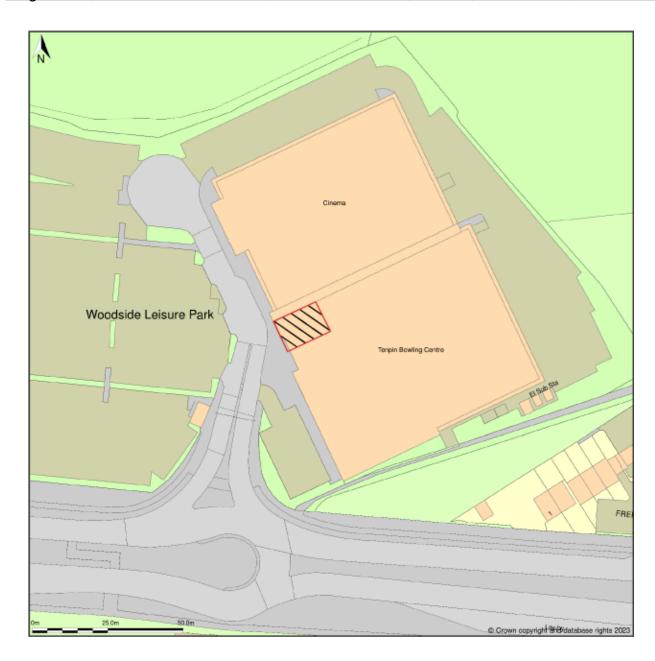

## Wagamama, Woodside Leisure Park, North Orbital Road, Watford, Hertfordshire, WD25 7JZ

Location Plan shows area bounded by: 510961.33, 200392.58 511161.33, 200592.58 (at a scale of 1:1250), OSGridRef: TL1106 49. The representation of a road, track or path is no evidence of a right of way. The representation of features as lines is no evidence of a property boundary.