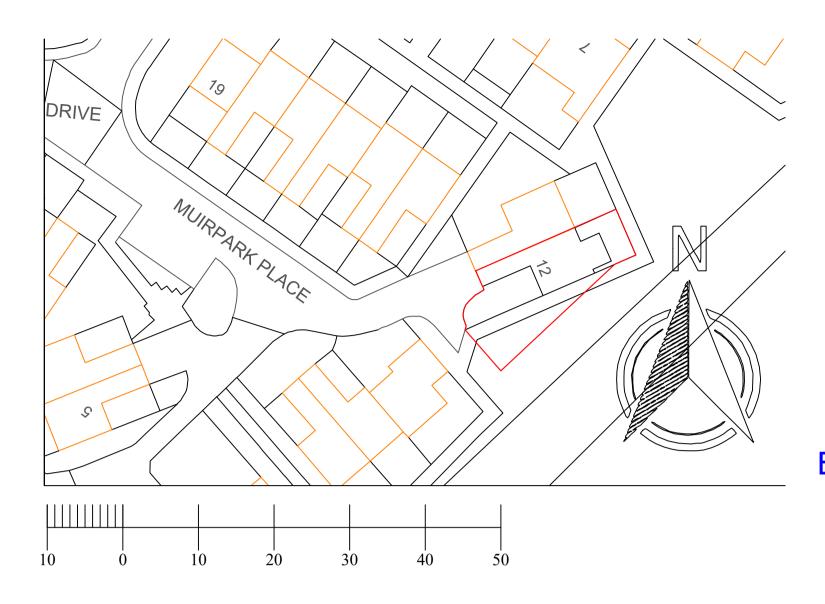

## EXISTING SITE PLAN 1:1250

| ARCHITECTURAL<br>237 Baldridg<br>Dunfermli<br>KY12 9E                                                                                                                                                                                                                              | eburn<br>ne |
|------------------------------------------------------------------------------------------------------------------------------------------------------------------------------------------------------------------------------------------------------------------------------------|-------------|
| T: 07535015595                                                                                                                                                                                                                                                                     |             |
| 1. 0/00010000                                                                                                                                                                                                                                                                      |             |
|                                                                                                                                                                                                                                                                                    |             |
| Project name and address                                                                                                                                                                                                                                                           |             |
| 12 Muirpark Place<br>Tranent<br>EH33 2PX                                                                                                                                                                                                                                           |             |
| This drawing has been prepared to attain statutory<br>Local Authority Consent. All sizes and existing<br>structure to be confirmed on site prior to<br>commencing work.<br>W: www.ArchitecturalServicesScotland.com<br>E: Info@ArchitecturalServicesScotland.com<br>T: 07535015595 |             |
| Project                                                                                                                                                                                                                                                                            | Sheet       |
| Alteration                                                                                                                                                                                                                                                                         | A1          |
| Date 27th March 2024                                                                                                                                                                                                                                                               |             |
| Scale<br>1:50, 1:100, 1:500, 1:1250                                                                                                                                                                                                                                                |             |