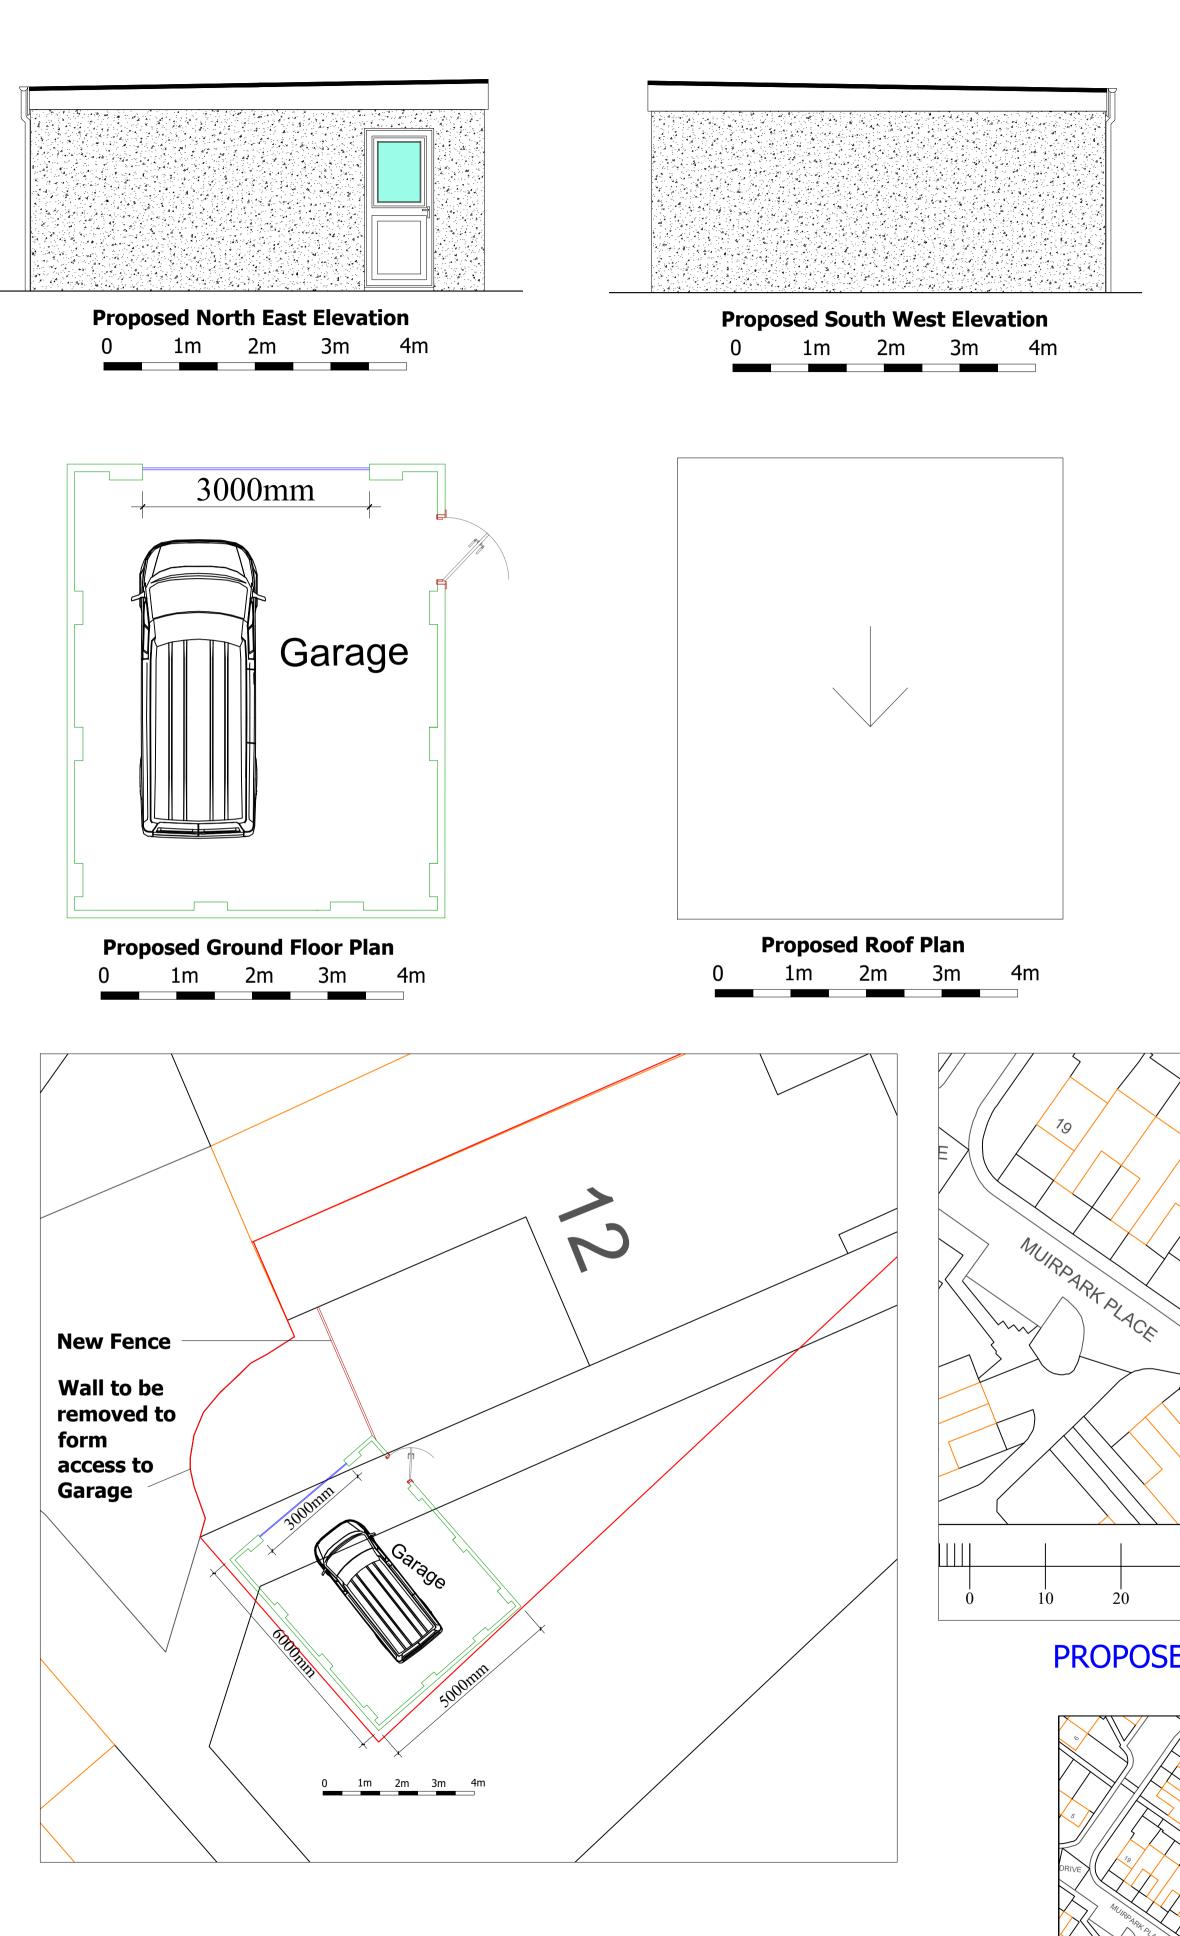

## PROPOSED SITE PLAN 1:1250

## PROPOSED SITE PLAN 1:100





## PROPOSED SITE PLAN 1:500





EXISTING SITE PLAN 1:500





## EXISTING SITE PLAN 1:1250

| ARCHITECTURAL<br>237 Baldridg<br>Dunfermli<br>KY12 9E                                                                                                                                                                                                                              | eburn<br>ne |
|------------------------------------------------------------------------------------------------------------------------------------------------------------------------------------------------------------------------------------------------------------------------------------|-------------|
| T: 07535015595