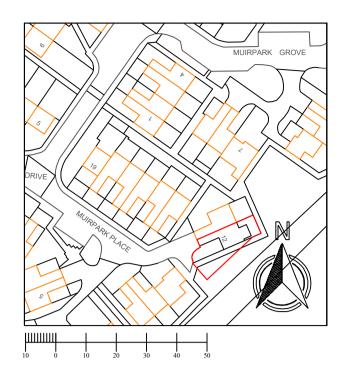

## PROPOSED SITE PLAN 1:1250

## PROPOSED SITE PLAN 1:100





## PROPOSED SITE PLAN 1:500





EXISTING SITE PLAN 1:500





## EXISTING SITE PLAN 1:1250

| ARCHITECTURAL<br>237 Baldridg<br>Dunfermli<br>KY12 9E                                                                                                                                                                                                                              | eburn<br>ne |
|------------------------------------------------------------------------------------------------------------------------------------------------------------------------------------------------------------------------------------------------------------------------------------|-------------|
| T: 07535015595