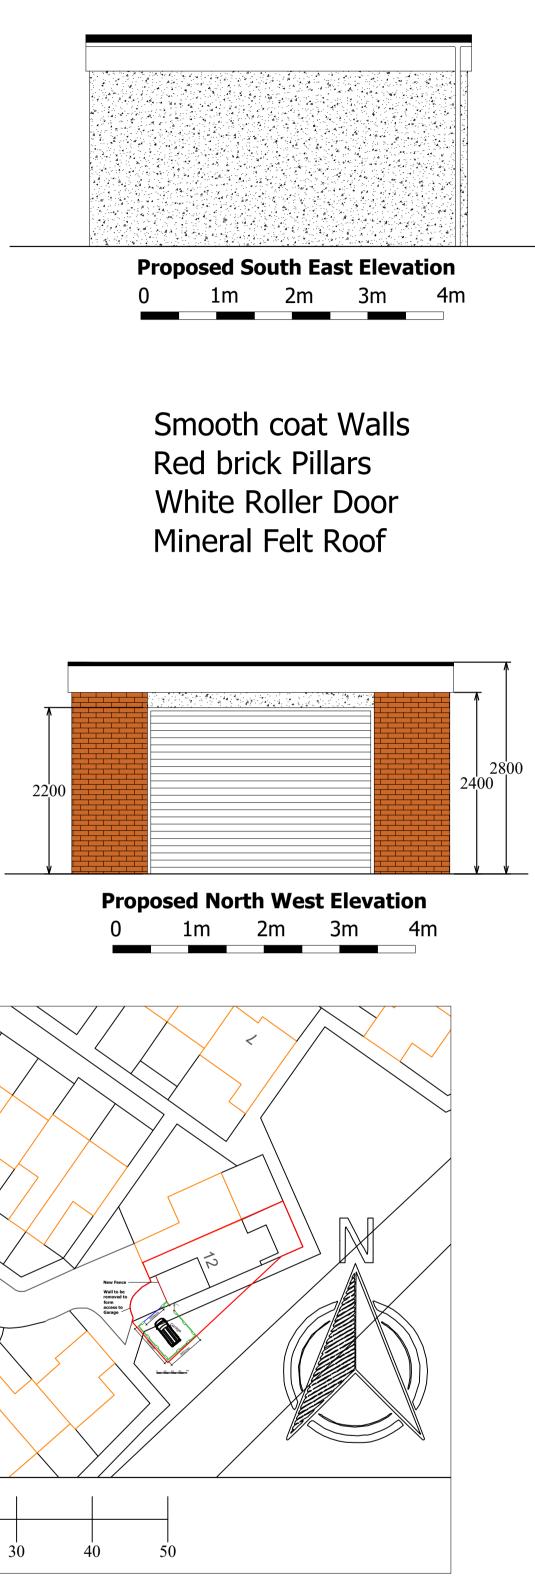

## PROPOSED SITE PLAN 1:1250

## PROPOSED SITE PLAN 1:100





## PROPOSED SITE PLAN 1:500





EXISTING SITE PLAN 1:500





## EXISTING SITE PLAN 1:1250

| ARCHITECTURAL<br>237 Baldridg<br>Dunfermli<br>KY12 9E                                                                                                                                                                                                                              | eburn<br>ne |
|------------------------------------------------------------------------------------------------------------------------------------------------------------------------------------------------------------------------------------------------------------------------------------|-------------|
| T: 07535015595