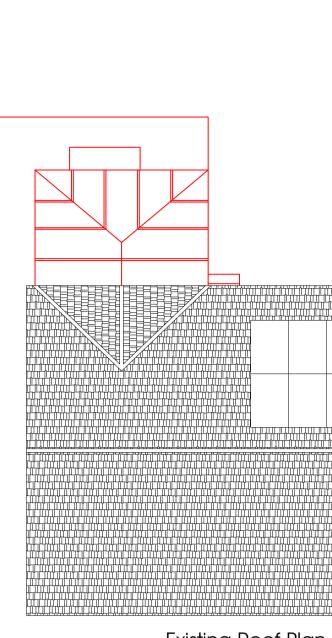

nning Pe

Site Plan Scale 1:500

Existing Roof Plan Scale 1:100

General Notes:

This drawing is a copyright and may not be copied or modified without written permission from the originator.

All dimensions indicated are in millimetres unless noted otherwise. Any deviations from the drawings will not be accepted and all alterations must be approved by the relevant parties PRIOR to implementation otherwise responsibilities will be removed from the designers and adopted by the contractor.

info@blueprintdunbar.co.uk www.blueprintdunbar.co.uk

Client:

Project:

Ross Bain, 19 Newhouse Place, Dunbar, EH42 1NF

Extension & Alteration to Dwelling House

Drawing Description: Site Plans, Existing & Proposed Layout & Roof Plans.