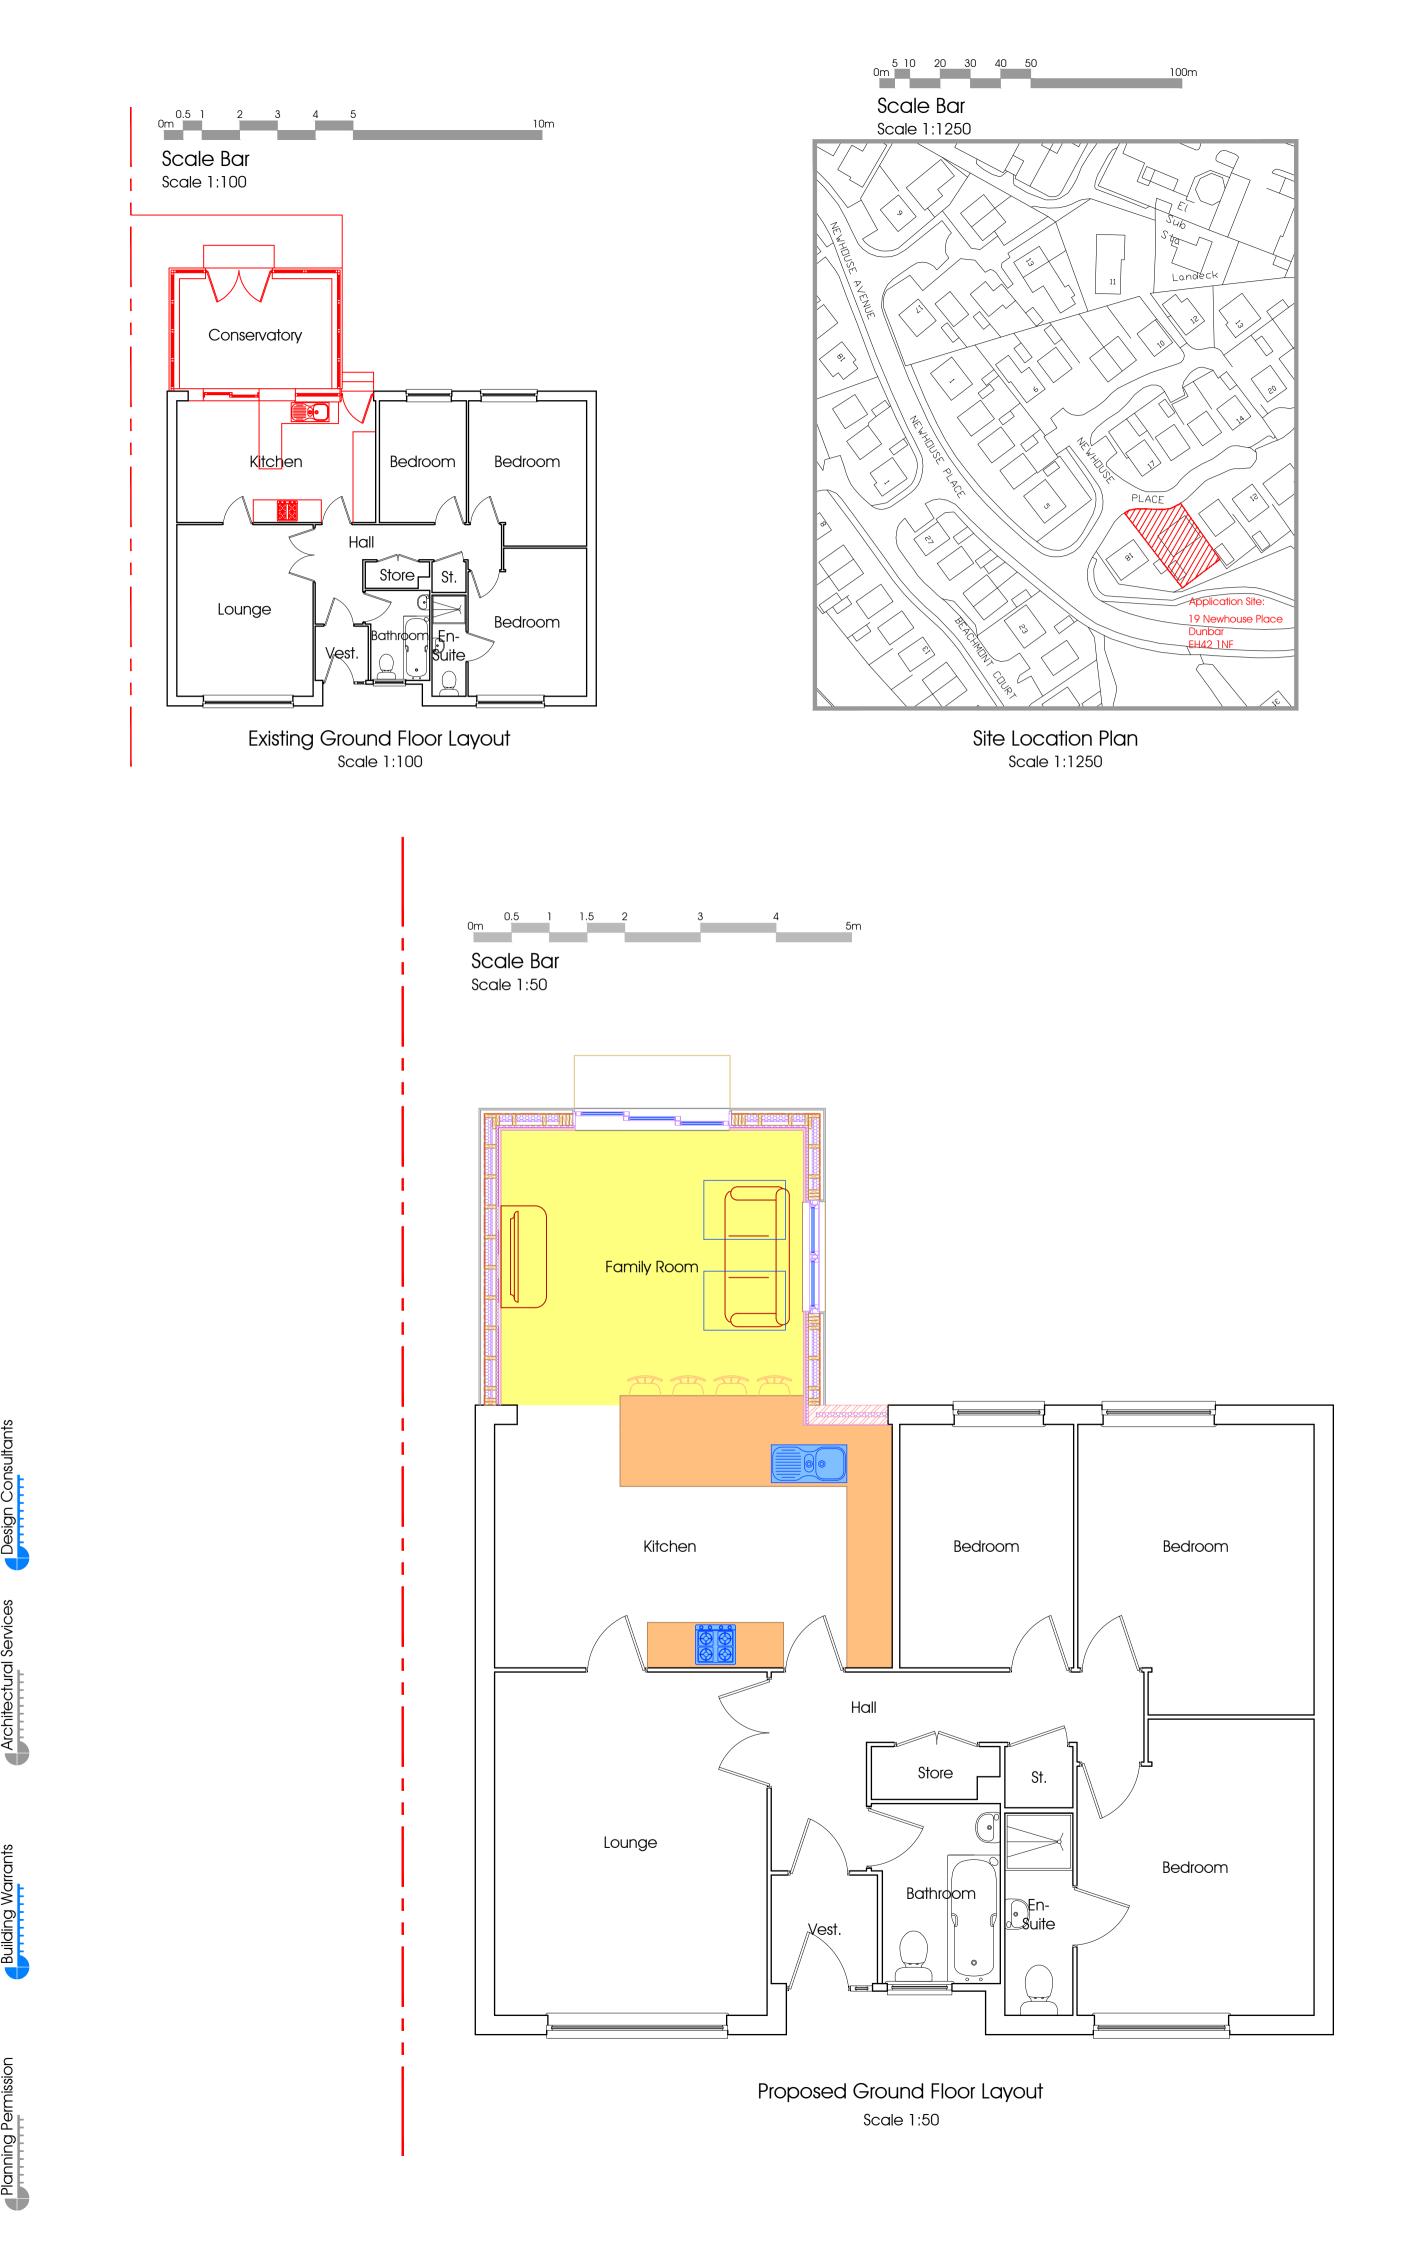

nning Pe

Site Plan Scale 1:500

Existing Roof Plan Scale 1:100

General Notes:

This drawing is a copyright and may not be copied or modified without written permission from the originator.

All dimensions indicated are in millimetres unless noted otherwise. Any deviations from the drawings will not be accepted and all alterations must be approved by the relevant parties PRIOR to implementation otherwise responsibilities will be removed from the designers and adopted by the contractor.

info@blueprintdunbar.co.uk www.blueprintdunbar.co.uk

Client:

Project:

Ross Bain, 19 Newhouse Place, Dunbar, EH42 1NF

Extension & Alteration to Dwelling House

Drawing Description: Site Plans, Existing & Proposed Layout & Roof Plans.