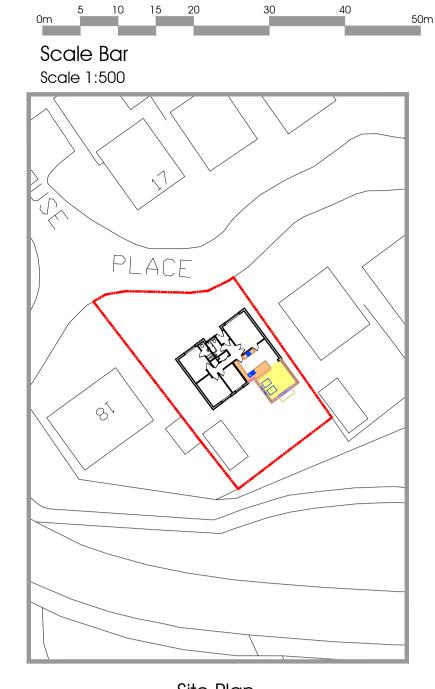

nning Pe

Site Plan Scale 1:500

Existing Roof Plan Scale 1:100

General Notes:

This drawing is a copyright and may not be copied or modified without written permission from the originator.

All dimensions indicated are in millimetres unless noted otherwise. Any deviations from the drawings will not be accepted and all alterations must be approved by the relevant parties PRIOR to implementation otherwise responsibilities will be removed from the designers and adopted by the contractor.

info@blueprintdunbar.co.uk www.blueprintdunbar.co.uk

Client:

Project:

Ross Bain, 19 Newhouse Place, Dunbar, EH42 1NF

Extension & Alteration to Dwelling House

Drawing Description: Site Plans, Existing & Proposed Layout & Roof Plans.