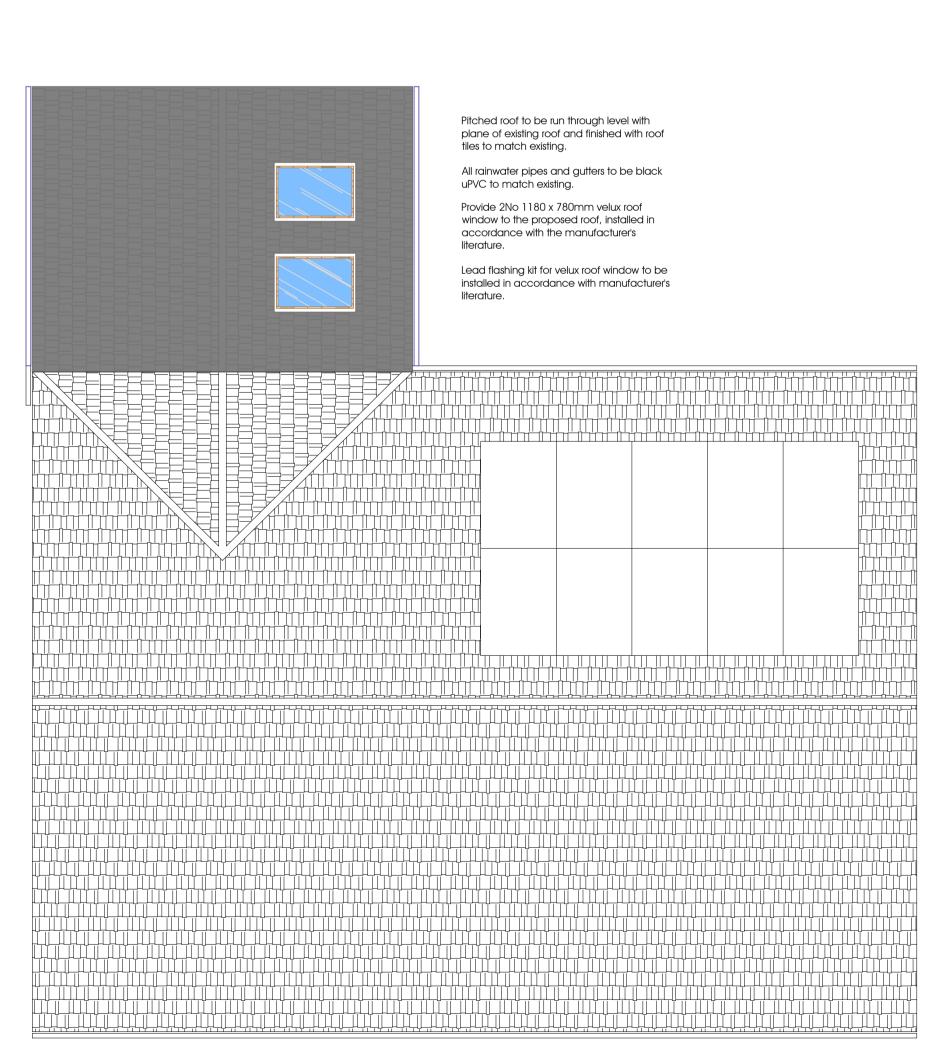

info@blueprintdunbar.co.uk www.blueprintdunbar.co.uk

Client:

Project:

Ross Bain, 19 Newhouse Place, Dunbar, EH42 1NF

Extension & Alteration to Dwelling House

Drawing Description: Site Plans, Existing & Proposed Layout & Roof Plans.