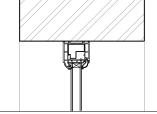

## PLAN (SCALE 1:10 @ A3)

## ELEVATION (SCALE 1:10 @ A3)

Window arrangemer drawing Elevations

rounded ed Mix of tilt openings Proposed Ele

SECTION THROUGH FIXED PANEL

100 0 Scale in mm

SECTION THROUGH TILT-AND-TURN PANEL (SCALE 1:10 @ A3)