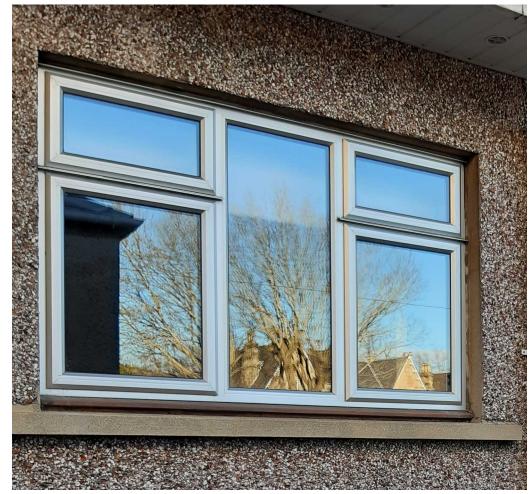

## IMAGES OF EXISTING METAL FRAMED WINDOWS





## DETAILS OF PROPOSED UPVC REPLACEMENT WINDOWS/ NEW WINDOWS:



## PLAN (SCALE 1:10 @ A3)



## ELEVATION (SCALE 1:10 @ A3)









Window arrangemer drawing Elevations

rounded ed Mix of tilt openings Proposed Ele

SECTION THROUGH FIXED PANEL

100 0 Scale in mm

SECTION THROUGH TILT-AND-TURN PANEL (SCALE 1:10 @ A3)

(SCALE 1:10 @ A3)

|                                                                                                                    | Date No. Revision Notes                                                                                                                                                                                                                                                                                                         |