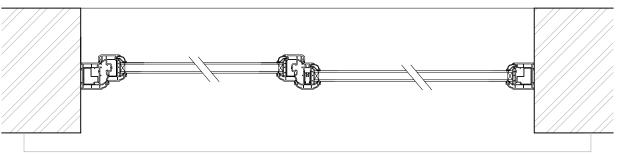

## DETAILS OF PROPOSED UPVC REPLACEMENT WINDOWS/ NEW WINDOWS:

## PLAN (SCALE 1:10 @ A3)