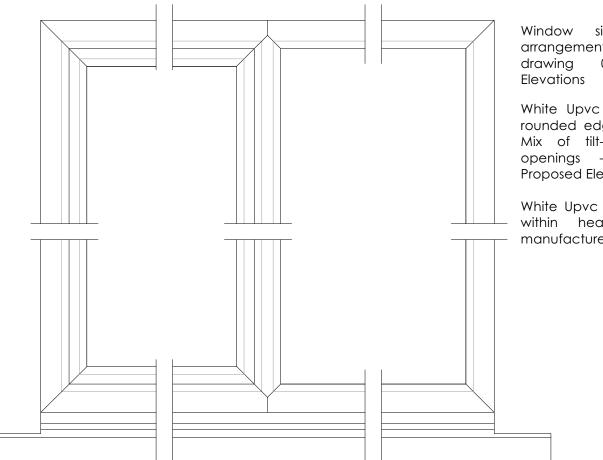

## DETAILS OF PROPOSED UPVC REPLACEMENT WINDOWS/ NEW WINDOWS:

## ELEVATION (SCALE 1:10 @ A3)

Window arrangemer drawing Elevations

rounded ed Mix of tilt openings Proposed Ele

SECTION THROUGH FIXED PANEL

100 0 Scale in mm

SECTION THROUGH TILT-AND-TURN PANEL (SCALE 1:10 @ A3)