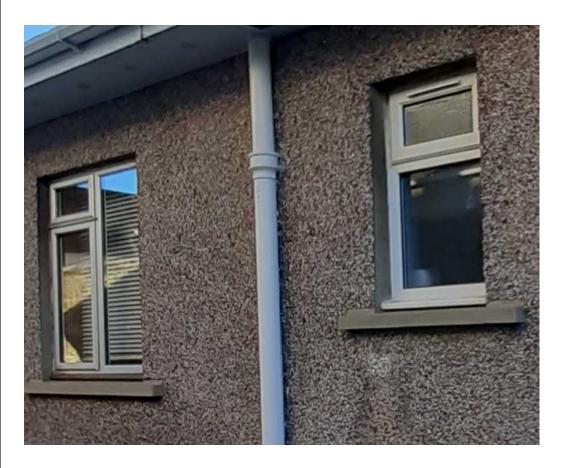

## IMAGES OF EXISTING METAL FRAMED WINDOWS





## DETAILS OF PROPOSED UPVC REPLACEMENT WINDOWS/ NEW WINDOWS:



## PLAN (SCALE 1:10 @ A3)



## ELEVATION (SCALE 1:10 @ A3)









Window arrangemer drawing Elevations

rounded ed Mix of tilt openings Proposed Ele

SECTION THROUGH FIXED PANEL

100 0 Scale in mm

SECTION THROUGH TILT-AND-TURN PANEL (SCALE 1:10 @ A3)

(SCALE 1:10 @ A3)

|                                                                                                                    | Date No. Revision Notes                                                                                                                                                                                                                                                                                                         |