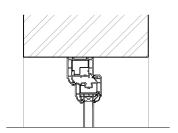

## PLAN (SCALE 1:10 @ A3)

## ELEVATION (SCALE 1:10 @ A3)

Window arrangemer drawing Elevations

rounded ed Mix of tilt openings Proposed Ele

SECTION THROUGH FIXED PANEL

100 0 Scale in mm

SECTION THROUGH TILT-AND-TURN PANEL (SCALE 1:10 @ A3)