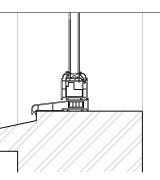

## PLAN (SCALE 1:10 @ A3)

## ELEVATION (SCALE 1:10 @ A3)

Window arrangemer drawing Elevations

rounded ed Mix of tilt openings Proposed Ele

SECTION THROUGH FIXED PANEL

100 0 Scale in mm

SECTION THROUGH TILT-AND-TURN PANEL (SCALE 1:10 @ A3)