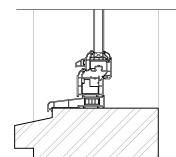

## PLAN (SCALE 1:10 @ A3)

## ELEVATION (SCALE 1:10 @ A3)

Window arrangemer drawing Elevations

rounded ed Mix of tilt openings Proposed Ele

SECTION THROUGH FIXED PANEL

100 0 Scale in mm

SECTION THROUGH TILT-AND-TURN PANEL (SCALE 1:10 @ A3)