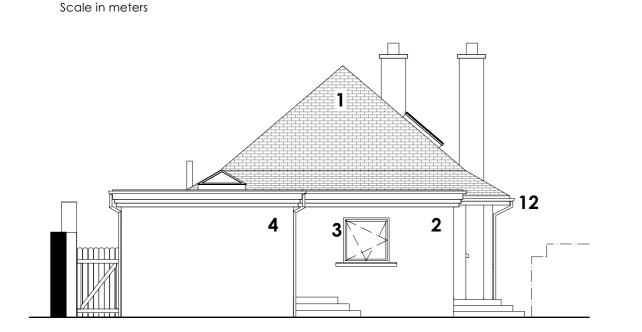

Proposed North West Elevation

Proposed South West Elevation

Proposed Section A-A

<u>Key</u>

1. Existing terracotta-coloured clay roofing tiles replaced with Spanish slate with metal ridge and hip caps

- 2. Existing light brown pebbledash treated with breathable dash cover and new silicone render applied, white finish (KRend K1 White or equal)
- 3. Existing white metal framed windows replaced with white uPVC framed windows for improved thermal performance
- 4. White render to match the existing house (see note 2.)
- 5. New window opening with white uPVC framed window to match the others.
- 6. New lantern rooflight Fakro Cirrus or equivalent, anthracite grey external finish (white internal finish)
- 7. Composite door with a glazing panel white finish
- 8. Grey upvc guttering with stepped composite fascia board in grey finish
- 9. Timber double doors to garden store, painted to match the fascia boards of the extension
- 10. Existing reconstituted stone surround detail removed and exposed brickwork rendered over to match the rest of the house
- 11. Composite door with a glazing panel white finish
- 12. Existing white upvc gutters and downpipes replaced with black deepflow round upvc guttering and downpipes