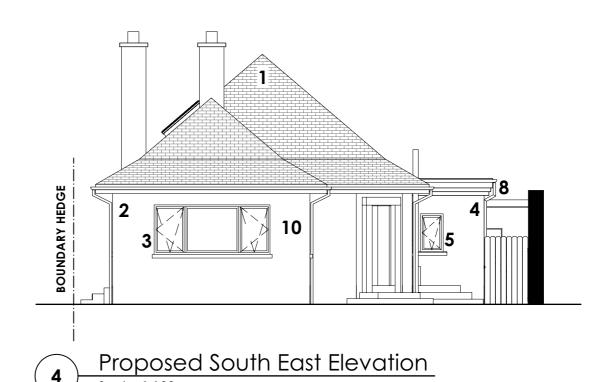

Proposed North West Elevation

Proposed South West Elevation

Proposed Section A-A

<u>Key</u>

1. Existing terracotta-coloured clay roofing tiles replaced with Spanish slate with metal ridge and hip caps

- 2. Existing light brown pebbledash treated with breathable dash cover and new silicone render applied, white finish (KRend K1 White or equal)
- 3. Existing white metal framed windows replaced with white uPVC framed windows for improved thermal performance
- 4. White render to match the existing house (see note 2.)
- 5. New window opening with white uPVC framed window to match the others.
- 6. New lantern rooflight Fakro Cirrus or equivalent, anthracite grey external finish (white internal finish)
- 7. Composite door with a glazing panel white finish
- 8. Grey upvc guttering with stepped composite fascia board in grey finish
- 9. Timber double doors to garden store, painted to match the fascia boards of the extension
- 10. Existing reconstituted stone surround detail removed and exposed brickwork rendered over to match the rest of the house
- 11. Composite door with a glazing panel white finish
- 12. Existing white upvc gutters and downpipes replaced with black deepflow round upvc guttering and downpipes