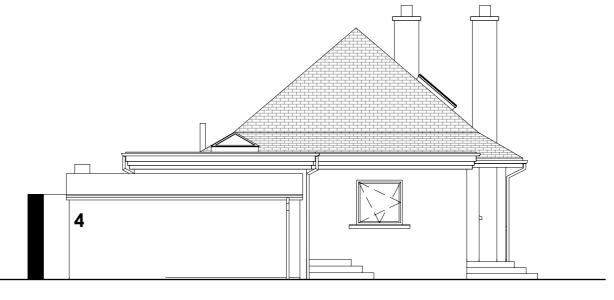

Proposed North West Elevation

Proposed South West Elevation









Proposed Section A-A

<u>Key</u>

1. Existing terracotta-coloured clay roofing tiles replaced with Spanish slate with metal ridge and hip caps

- 2. Existing light brown pebbledash treated with breathable dash cover and new silicone render applied, white finish (KRend K1 White or equal)
- 3. Existing white metal framed windows replaced with white uPVC framed windows for improved thermal performance
- 4. White render to match the existing house (see note 2.)
- 5. New window opening with white uPVC framed window to match the others.
- 6. New lantern rooflight Fakro Cirrus or equivalent, anthracite grey external finish (white internal finish)
- 7. Composite door with a glazing panel white finish
- 8. Grey upvc guttering with stepped composite fascia board in grey finish
- 9. Timber double d