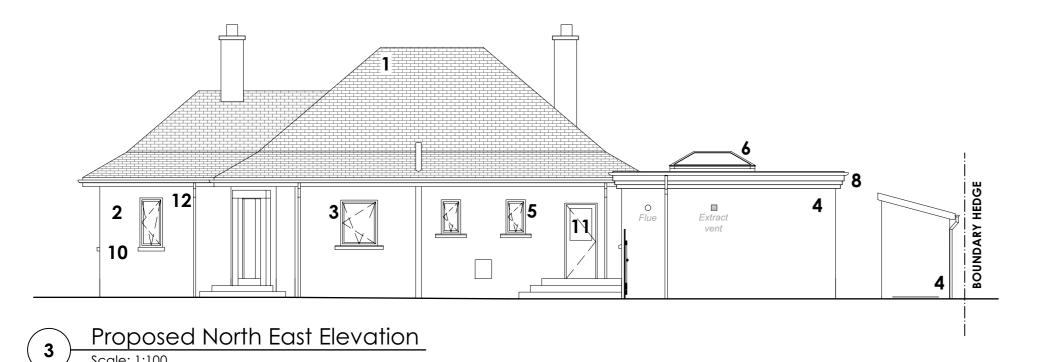

Proposed North West Elevation

Proposed South West Elevation

Proposed Section A-A

<u>Key</u>

1. Existing terracotta-coloured clay roofing tiles replaced with Spanish slate with metal ridge and hip caps

- 2. Existing light brown pebbledash treated with breathable dash cover and new silicone render applied, white finish (KRend K1 White or equal)
- 3. Existing white metal framed windows replaced with white uPVC framed windows for improved thermal performance
- 4. White render to match the existing house (see note 2.)
- 5. New window opening with white uPVC framed window to match the others.
- 6. New lantern rooflight Fakro Cirrus or equivalent, anthracite grey external finish (white internal finish)
- 7. Composite door with a glazing panel white finish
- 8. Grey upvc guttering with stepped composite fascia board in grey finish
- 9. Timber double doors to garden store, painted to match the fascia boards of the extension
- 10. Existing reconstituted stone surround detail removed and exposed brickwork rendered over to match the rest of the house
- 11. Composite door with a glazing panel white finish
- 12. Existing white upvc gutters and downpipes replaced with black deepflow round upvc guttering and downpipes