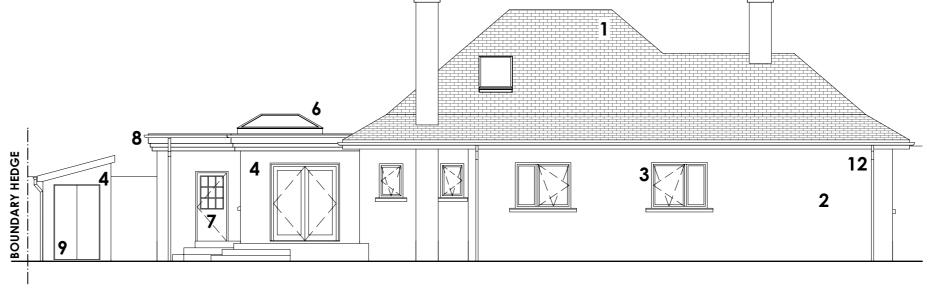

Proposed North West Elevation

Proposed South West Elevation

Proposed Section A-A

<u>Key</u>

1. Existing terracotta-coloured clay roofing tiles replaced with Spanish slate with metal ridge and hip caps

- 2. Existing light brown pebbledash treated with breathable dash cover and new silicone render applied, white finish (KRend K1 White or equal)
- 3. Existing white metal framed windows replaced with white uPVC framed windows for improved thermal performance
- 4. White render to match the existing house (see note 2.)
- 5. New window opening with white uPVC framed window to match the others.
- 6. New lantern rooflight Fakro Cirrus or equivalent, anthracite grey external finish (white internal finish)
- 7. Composite door with a glazing panel white finish
- 8. Grey upvc guttering with stepped composite fascia board in grey finish
- 9. Timber double doors to garden store, painted to match the fascia boards of the extension
- 10. Existing reconstituted stone surround detail removed and exposed brickwork rendered over to match the rest of the house
- 11. Composite door with a glazing panel white finish
- 12. Existing white upvc gutters and downpipes replaced with black deepflow round upvc guttering and downpipes

Proposed North West Elevation Showing Garden Store

Proposed South East Elevation of Garden Store

©Anneli Allen Architects
This drawing is protected by copyright. Do not scale from this drawing for construction purposes. All dimensions and levels are to be verified by contractor on site and any discrepencies to be clarified with the architect. Please refer to the below project tage for the purpose of this drawing.