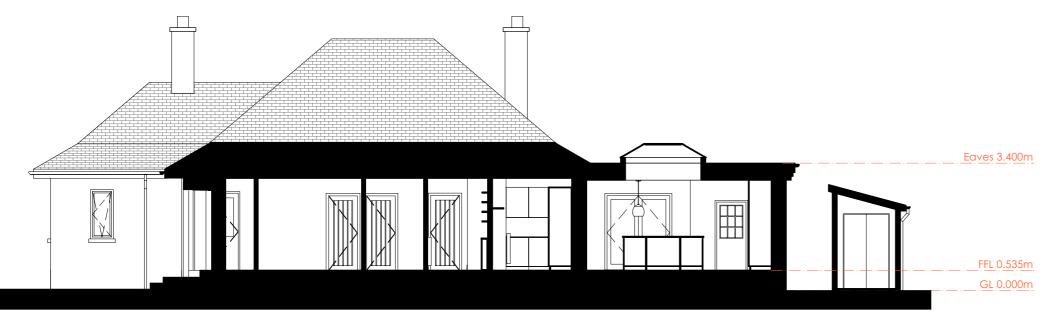

Proposed North West Elevation

Proposed South West Elevation

Proposed Section A-A

<u>Key</u>

1. Existing terracotta-coloured clay roofing tiles replaced with Spanish slate with metal ridge and hip caps

- 2. Existing light brown pebbledash treated with breathable dash cover and new silicone render applied, white finish (KRend K1 White or equal)
- 3. Existing white metal framed windows replaced with white uPVC framed windows for improved thermal performance
- 4. White render to match the existing house (see note 2.)
- 5. New window opening with white uPVC framed window to match the others.
- 6. New lantern rooflight Fakro Cirrus or equivalent, anthracite grey external finish (white internal finish)
- 7. Composite door with a glazing panel white finish
- 8. Grey upvc guttering with stepped composite fascia board in grey finish
- 9. Timber double doors to garden store, painted to match the fascia boards of the extension
- 10. Existing reconstituted stone surround detail removed and exposed brickwork rendered over to match the rest of the house
- 11. Composite door with a glazing panel white finish
- 12. Existing white upvc gutters and downpipes replaced with black deepflow round upvc guttering and downpipes