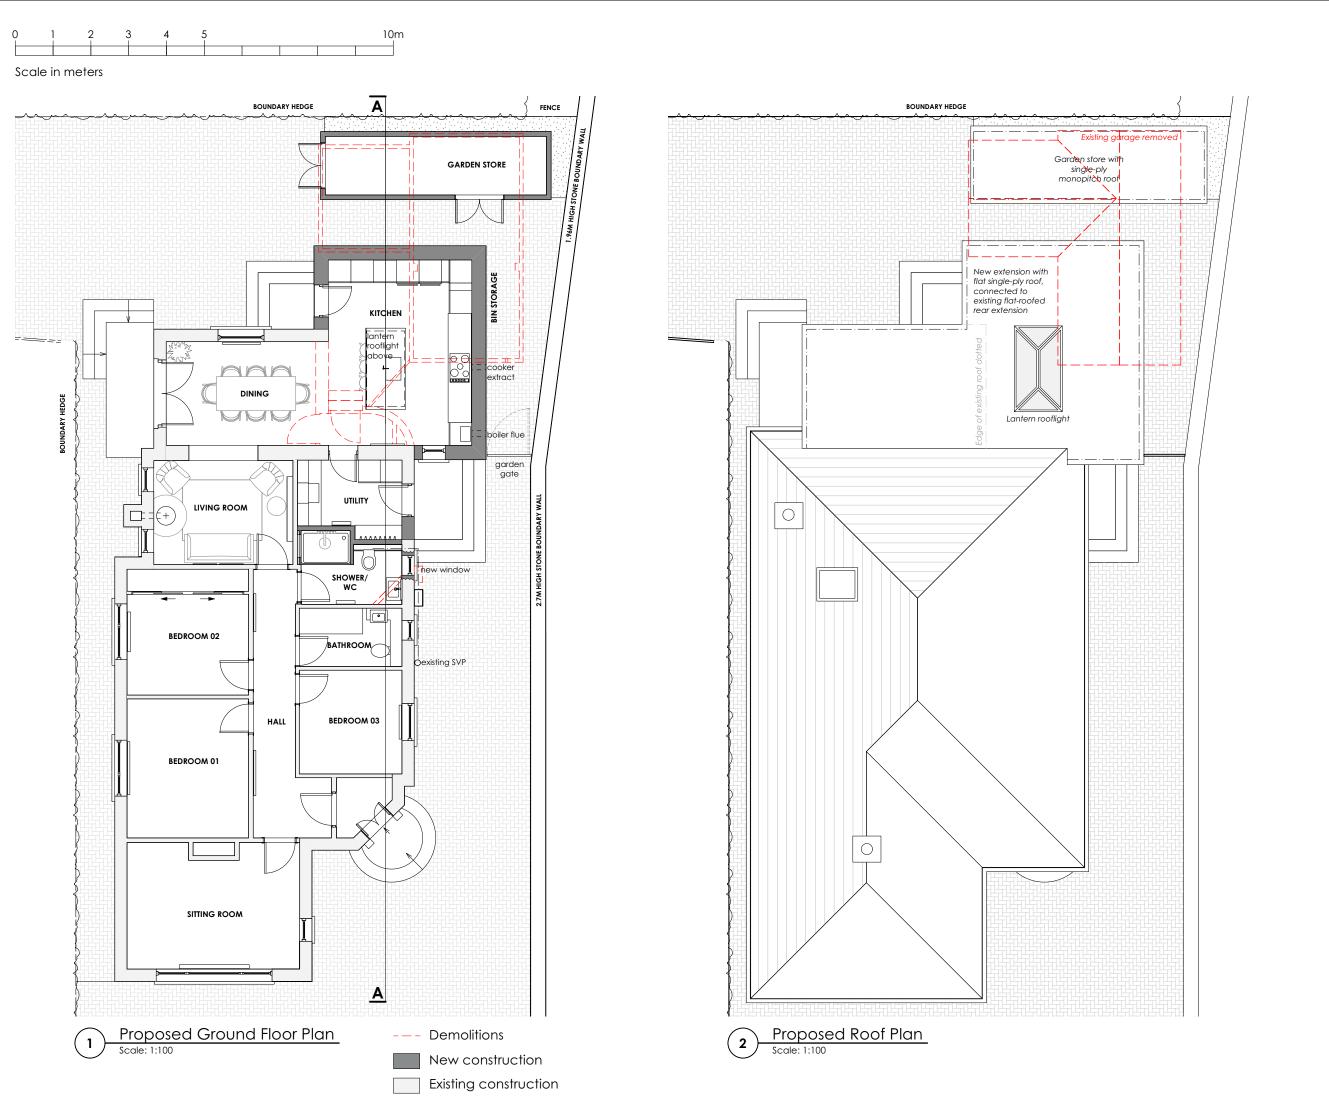

Drawing Title

Proposed Floor Plans

Sheet Scale and Size
1:100 @ISO A3

File Name (for office administration only) 003\_20240215 Planning Drawings.vwx

Drawn By

AA

Drawing No.

003 - PL02