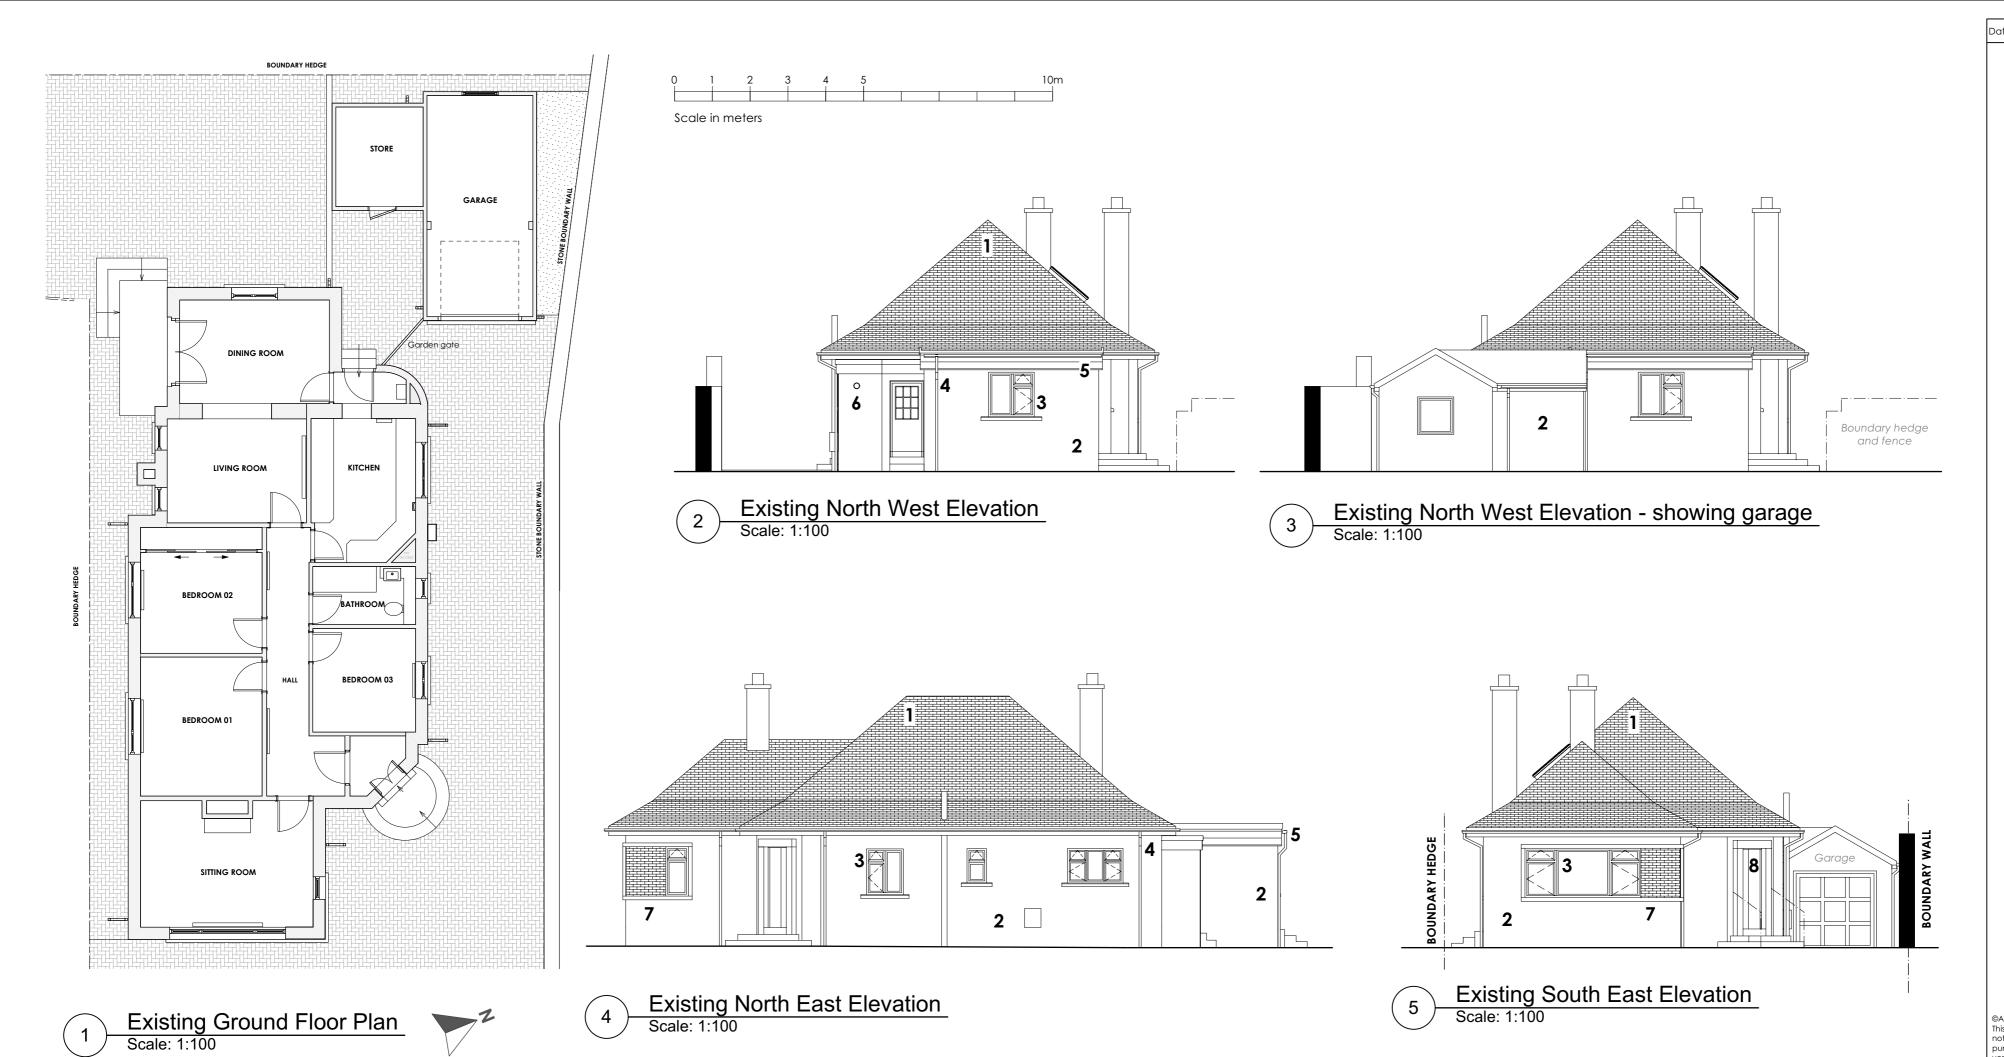

2 2

Existing South West Elevation
Scale: 1:100

## <u>Key</u>

- 1. Terracotta-coloured clay roofing tiles
- 2. Light brown pebbledash
- 3. White metal framed windows
- 4. White uPVC guttering and downpipes
- 5. Horizontal stained timber cladding as fascia
- 6. Boiler flue
- 7. Reconstituted stone surround detail, brick between windows
- 8. Blue timber front door
- 9. White uPVC patio doors