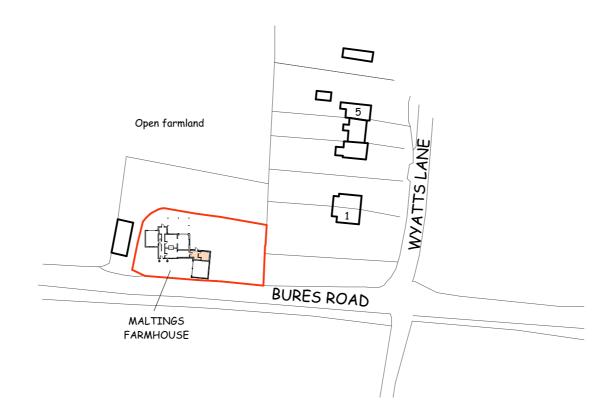

| [ | ob                                                                                                                          |       |            |                  |             | title  | scales @ A3 | job no. | drawing no. |
|---|-----------------------------------------------------------------------------------------------------------------------------|-------|------------|------------------|-------------|--------|-------------|---------|-------------|
|   | PROPOSED ALTERATIONS AND EXTENSION TO<br>MALTINGS FARMHOUSE, BURES ROAD, LITTLE CORNARD,<br>SUFFOLK, CO10 ONS FOR MR T PYKE |       |            |                  | SITE PLANS  | 1:1250 | 2569        | 14      |             |
|   |                                                                                                                             | A     | 02/04/2024 | Minor revisions. | IDS         |        | date        | drawn   | revision    |
|   |                                                                                                                             |       |            |                  |             |        | APRIL 2024  | IDS     | A           |
|   |                                                                                                                             | RevID | Date       | Layout Comment   | Approved by |        |             |         |             |