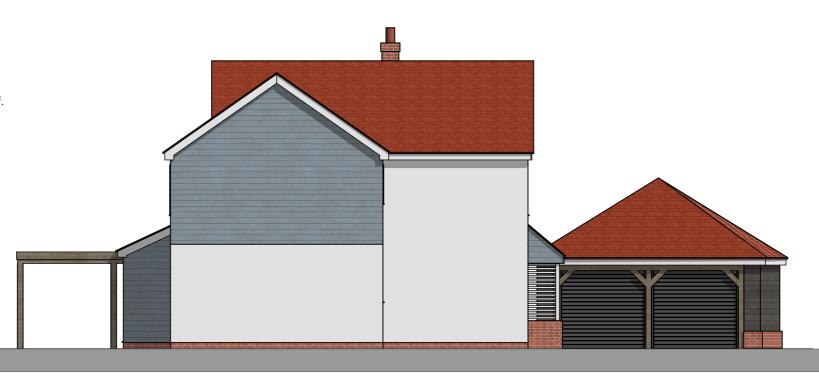

## **FINISHES**

ROOF

Clay plain tiles to main, porch and garage roof. Slate roof utility roof. Glazed roof over sun room.

WALLS

White finished render, light blue and dark finished weatherboarding.

WINDOWS

White upvc

DOORS

White aluminium and upvc

LOGGIA

Oak posts and beams



This document and its design content is copyright ©. It shall be read in conjunction with all other associated project information including models, specifications, schedules and related consultants documents. Do not scale from documents. All dimensions to be checked on site. Immediately report any discrepancies, errors or omissions on this document to the Originator. If in doubt ASK.

It is assumed that all works on this drawing will be carried out by a competent contractor working, where appropriate, to an appropriate method statement.

## NORTH WEST ELEVATION



## SOUTH EAST ELEVATION



Scale in metres

PROPOSED ALTERATIONS AND EXTENSION TO
MALTINGS FARMHOUSE, BURES ROAD, LITTLE CORNARD,
SUFFOLK, CO10 ONS FOR MR T PYKE

| Α     | 02/04/2024 | Minor revisions. | IDS         |
|------