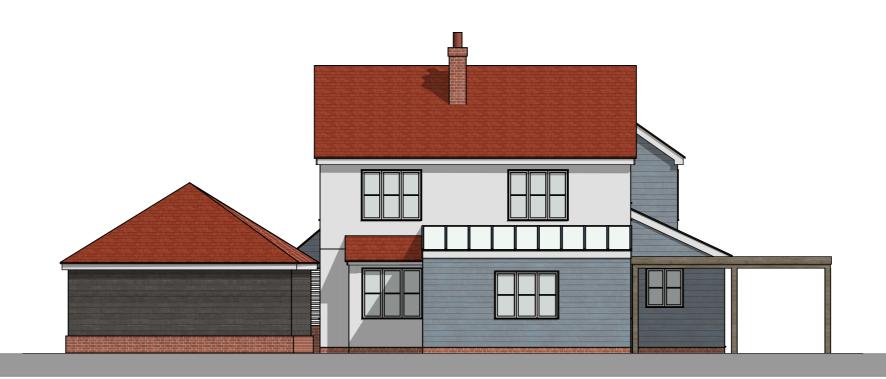

## SOUTH EAST ELEVATION

Scale in metres

PROPOSED ALTERATIONS AND EXTENSION TO
MALTINGS FARMHOUSE, BURES ROAD, LITTLE CORNARD,
SUFFOLK, CO10 ONS FOR MR T PYKE

| Α     | 02/04/2024 | Minor revisions. | IDS         |
|-------|------------|------------------|-------------|
|       |            |                  |             |
| RevID | Date       | Layout Comment   | Approved by |