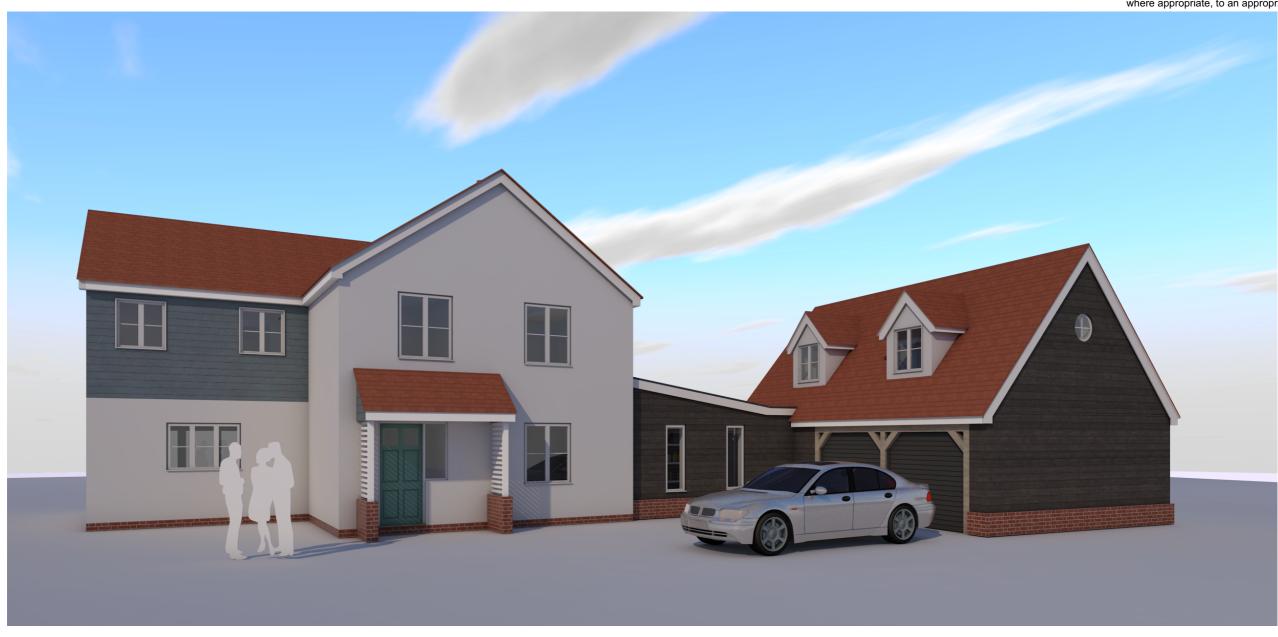

It is assumed that all works on this drawing will be carried out by a competent contractor working, where appropriate, to an appropriate method

| job                                             |
|-------------------------------------------------|
| PROPOSED ALTERATIONS AND EXTENSION TO           |
| MALTINGS FARMHOUSE, BURES ROAD, LITTLE CORNARD, |
| SUFFOLK, CO10 ONS FOR MR T PYKE                 |
|                                                 |

|       |            |                  |             | title<br>PROP |
|-------|------------|------------------|-------------|---------------|
| Α     | 02/04/2024 | Minor revisions. | IDS         | VIEW          |
| RevID | Date       | Layout Comment   | Approved by |               |

| title                | scales @ A3 | job no. | drawing r |
|----------------------|-------------|---------|-----------|
| PROPOSED VIEWS       |             | 2569    | 12        |
| VIEW FROM BURES ROAD | date        | drawn   | revision  |
|                      | MARCH 2024  | IDS     | Α         |
|                      |             |         |           |