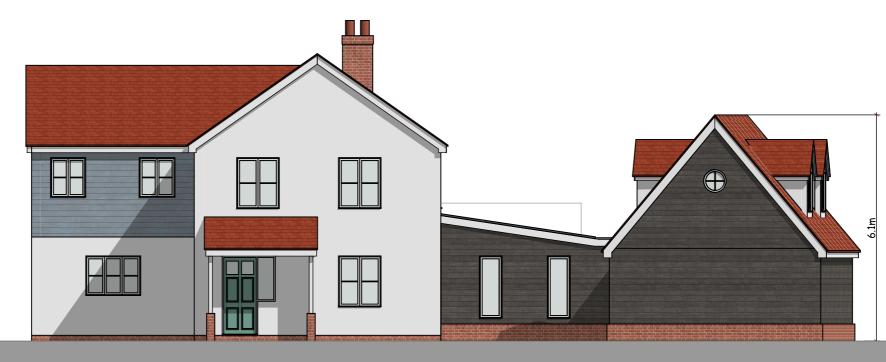

# SOUTH WEST ELEVATION

#### ROOF

New roof garage to be finished in clay plain tiles to match existing house roof finish. Glazed roof continued over extended study.

#### WALLS

New walls to extensions finished in dark weatherboarding to match existing garage finish. Red brick plinth to garage and study extension to match existing bricks and brick bond.

WINDOWS New white upvc windows.

DOORS White upvc door.

LOGGIA New clear glass balustrading over loggia.