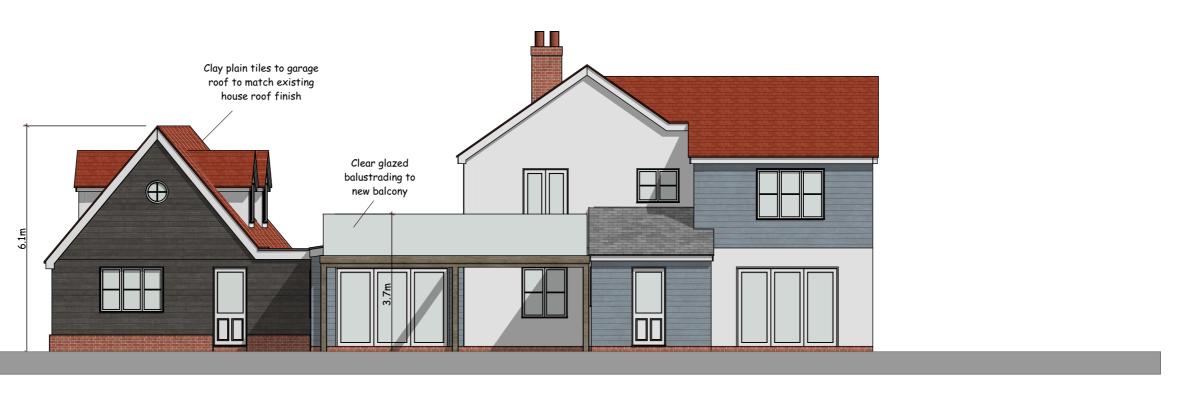

## NORTH EAST ELEVATION

| j | ob                                                                                                                          |       |            |                  |             | title              | scales @ A3 | job no. | drawing no |
|---|-----------------------------------------------------------------------------------------------------------------------------|-------|------------|------------------|-------------|--------------------|-------------|---------|------------|
|   | PROPOSED ALTERATIONS AND EXTENSION TO<br>MALTINGS FARMHOUSE, BURES ROAD, LITTLE CORNARD,<br>SUFFOLK, CO10 ONS FOR MR T PYKE |       | PROPOS     |                  |             | ROPOSED ELEVATIONS | 1:100       | 2569    | 7          |
|   |                                                                                                                             | A     | 02/04/2024 | Minor revisions. | IDS         | ELEVATIONS         | date        | drawn   | revision   |
|   |                                                                                                                             |       |            |                  |             |                    | MARCH 2024  | IDS     | A          |
|   |                                                                                                                             | RevID | Date       | Layout Comment   | Approved by |                    |             |         |            |

#### ROOF

New roof garage to be finished in clay plain tiles to match existing house roof finish. Glazed roof continued over extended study.

#### WALLS

New walls to extensions finished in dark weatherboarding to match existing garage finish. Red brick plinth to garage and study extension to match existing bricks and brick bond.

WINDOWS New white upvc windows.

DOORS White upvc door.

LOGGIA New clear glass balustrading over loggia.