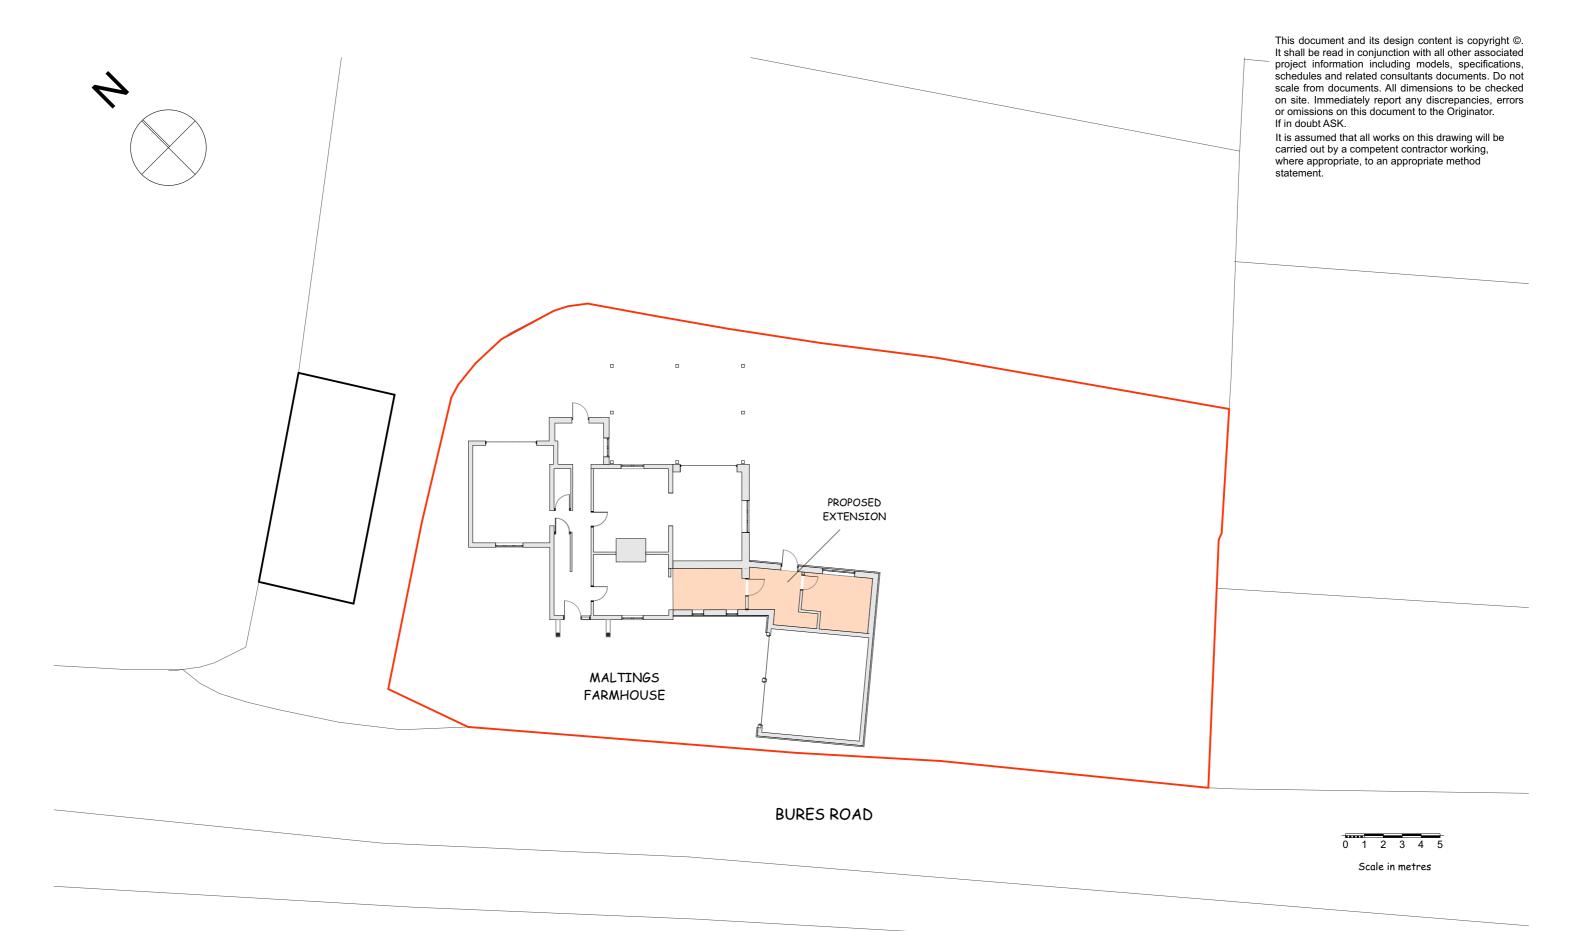

| job                                             |
|-------------------------------------------------|
| PROPOSED ALTERATIONS AND EXTENSION TO           |
| MALTINGS FARMHOUSE, BURES ROAD, LITTLE CORNARD, |
| SUFFOLK, CO10 ONS FOR MR T PYKE                 |
|                                                 |

|       |            |                      | title     |
|-------|------------|----------------------|-----------|
|       |            |                      | SITE PLAN |
| Α     | 02/04/2024 | Minor revisions. IDS | PROPOSE   |
| RevID | Date       | Layout Comment Appro | oved by   |

|              | scales @ A3 | job no. | drawing  |
|--------------|-------------|---------|----------|
| ANS          | 1:200       | 2569    | 15       |
| ED SITE PLAN | date        | drawn   | revision |
|              | APRIL 2024  | IDS     | Α        |
|              |             |         |          |