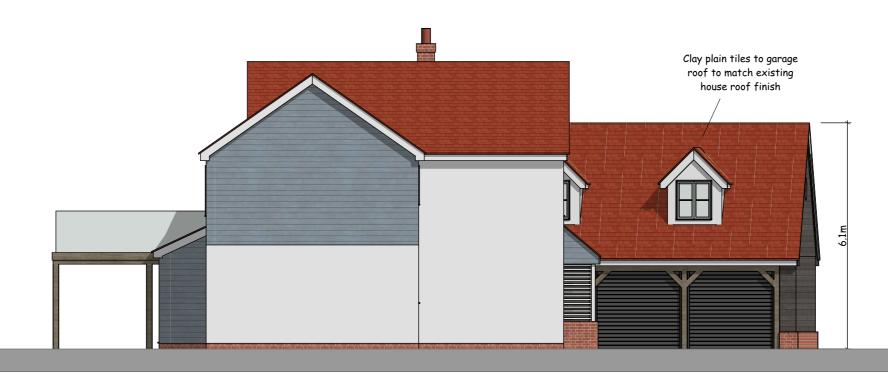

# NORTH WEST ELEVATION

### ROOF

New roof garage to be finished in clay plain tiles to match existing house roof finish. Glazed roof extended over extended study.

#### WALLS

New walls to extensions finished in dark weatherboarding to match existing garage finish. Red brick plinth to garage and study extension to match existing bricks and brick bond.

WINDOWS New white upvc windows.

DOORS White upvc door.

LOGGIA New clear glass balustrading over loggia.