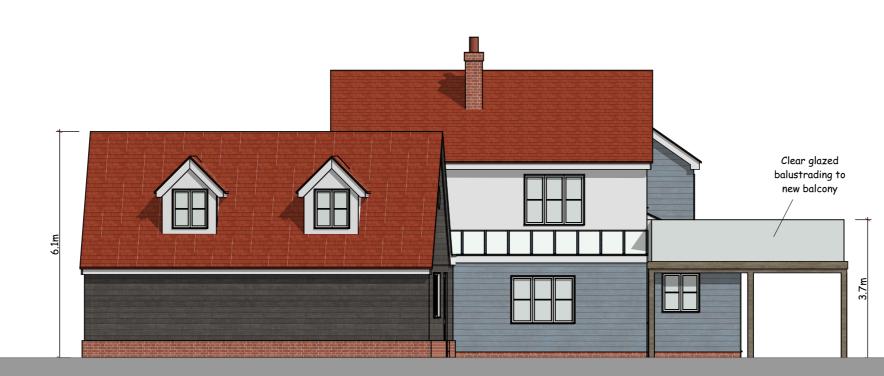

# SOUTH EAST ELEVATION

|  | job                                                                                                                         |       |            |                  |             | title                                   | scales @ A3 | job no. | drawing no. |
|--|-----------------------------------------------------------------------------------------------------------------------------|-------|------------|------------------|-------------|-----------------------------------------|-------------|---------|-------------|
|  | PROPOSED ALTERATIONS AND EXTENSION TO<br>MALTINGS FARMHOUSE, BURES ROAD, LITTLE CORNARD,<br>SUFFOLK, CO10 ONS FOR MR T PYKE |       | PROPOSED   |                  |             | PROPOSED ELEVATIONS                     | 1:100       | 2569    | 8           |
|  |                                                                                                                             | A     | 02/04/2024 | Minor revisions. | IDS         | NORTH WEST AND SOUTH EAST<br>ELEVATIONS | date        | drawn   | revision    |
|  |                                                                                                                             |       |            |                  |             |                                         |             |         |             |
|  |                                                                                                                             |       |            |                  |             |                                         | MARCH 2024  | IDS     | A           |
|  |                                                                                                                             | RevID | Date       | Layout Comment   | Approved by |                                         |             |         |             |

### ROOF

New roof garage to be finished in clay plain tiles to match existing house roof finish. Glazed roof extended over extended study.

#### WALLS

New walls to extensions finished in dark weatherboarding to match existing garage finish. Red brick plinth to garage and study extension to match existing bricks and brick bond.

WINDOWS New white upvc windows.

DOORS White upvc door.

LOGGIA New clear glass balustrading over loggia.