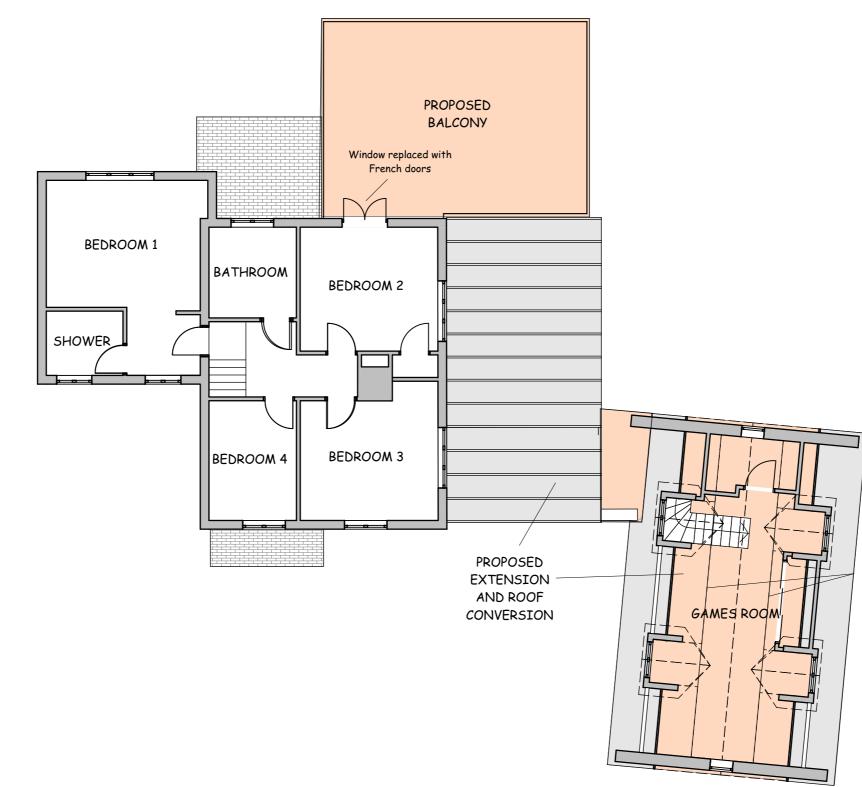

| [ | ob                                                                                                                          |       |            |                  |             | title          | scales @ A3 | job no. | drawing no. |
|---|-----------------------------------------------------------------------------------------------------------------------------|-------|------------|------------------|-------------|----------------|-------------|---------|-------------|
|   | PROPOSED ALTERATIONS AND EXTENSION TO<br>MALTINGS FARMHOUSE, BURES ROAD, LITTLE CORNARD,<br>SUFFOLK, CO10 ONS FOR MR T PYKE |       |            |                  |             | PROPOSED PLANS | 1:100       | 2569    | 6           |
|   |                                                                                                                             | A     | 02/04/2024 | Minor revisions. | IDS         |                | date        | drawn   | revision    |
|   |                                                                                                                             |       |            |                  |             |                | MARCH 2024  | IDS     | A           |
|   |                                                                                                                             | RevID | Date       | Layout Comment   | Approved by |                |             |         |             |