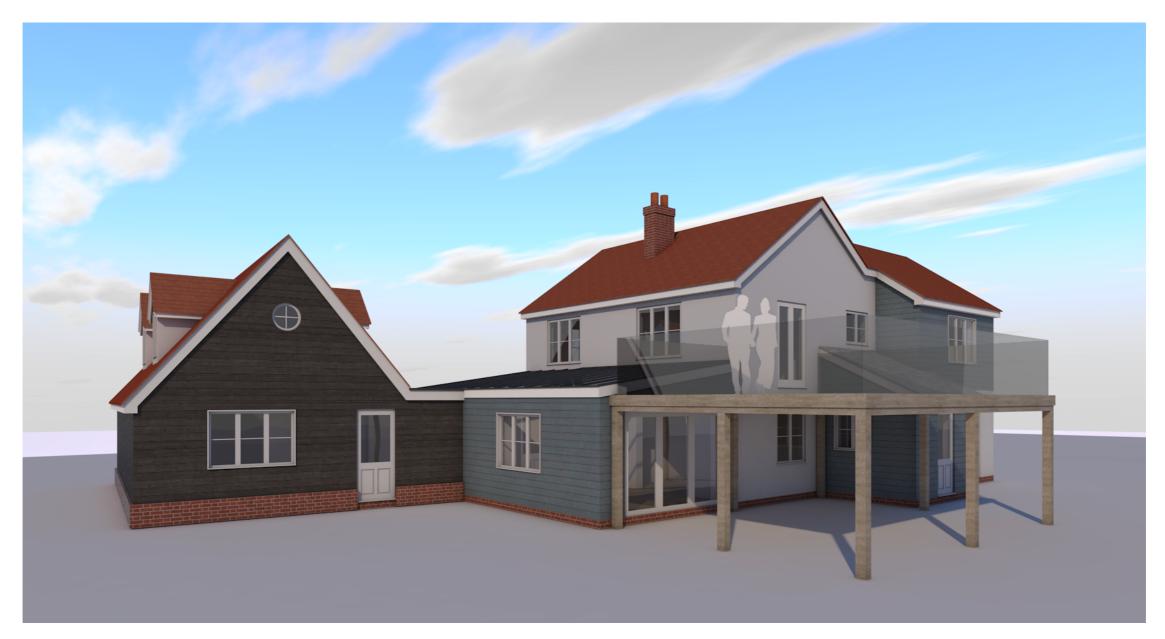

| job                                                                                                                         |       |            |                  |             | title                   | scales @ A3 | job no. | drawing no. |
|-----------------------------------------------------------------------------------------------------------------------------|-------|------------|------------------|-------------|-------------------------|-------------|---------|-------------|
| PROPOSED ALTERATIONS AND EXTENSION TO<br>MALTINGS FARMHOUSE, BURES ROAD, LITTLE CORNARD,<br>SUFFOLK, CO10 ONS FOR MR T PYKE |       |            |                  |             | PROPOSED VIEWS          |             | 2569    | 13          |
|                                                                                                                             | A     | 02/04/2024 | Minor revisions. | IDS         | VIEW FROM REAR OF HOUSE | date        | drawn   | revision    |
|                                                                                                                             |       |            |                  |             |                         | MARCH 2024  | IDS     | A           |
|                                                                                                                             | RevID | Date       | Layout Comment   | Approved by |                         |             |         |             |