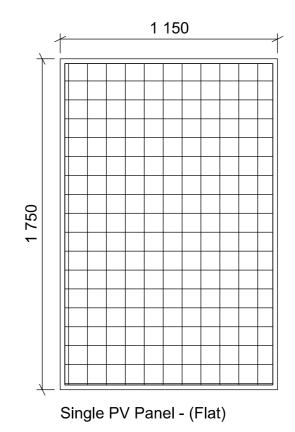

| 03  | 1          | Plan    |
|-----|------------|---------|
| 001 | Panel Size | 1.20@A3 |

| / | nom. 9.5m |  |  |  |  | _ |       |  |
|---|-----------|--|--|--|--|---|-------|--|
|   | 1         |  |  |  |  |   |       |  |
|   |           |  |  |  |  |   |       |  |
|   |           |  |  |  |  |   |       |  |
|   |           |  |  |  |  |   |       |  |
|   |           |  |  |  |  |   |       |  |
|   |           |  |  |  |  |   |       |  |
|   |           |  |  |  |  |   | no.16 |  |