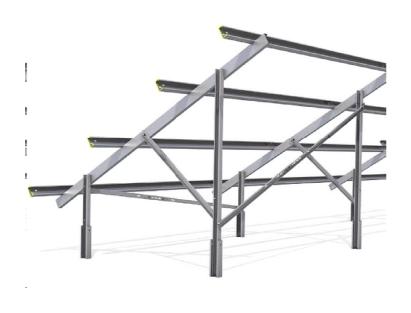

| 01  |             | Section |
|-----|-------------|---------|
| 001 | Solar Array | 1.50@A3 |

| 02  |                      | Referance |
|-----|----------------------|-----------|
| 001 | Solarport or simalar | NTS       |