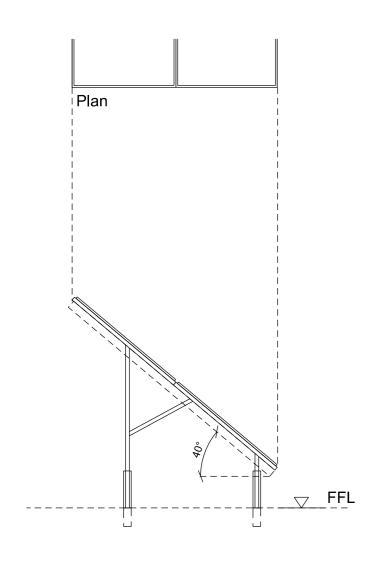

| 01  |             | Section |
|-----|-------------|---------|
| 001 | Solar Array | 1.50@A3 |

| 02  |                      | Referance |
|-----|----------------------|-----------|
| 001 | Solarport or simalar | NTS       |

04 Plan 001 Solar Array 1.50@A3

|  | Do not scale-off this drawing. AWA take no responsibility for any<br>dimensions obtained by measuring or scaling from this drawing and no<br>reliance may be placed on such dimensions. If no dimension is given, it<br>the responsibility of the recipient to ascertain the dimension specifically<br>from the Architect or by site measurement. |
|--|---------------------------------------------------------------------------------------------------------------------------------------------------------------------------------------------------------------------------------------------------------------------------------------------------------------------------------------------------|
|  | The sizing of all structural and service elements must always be checke<br>against the relevant engineers drawings. No reliance should be placed<br>upon sizing information shown on this drawing.                                                                                                                                                |