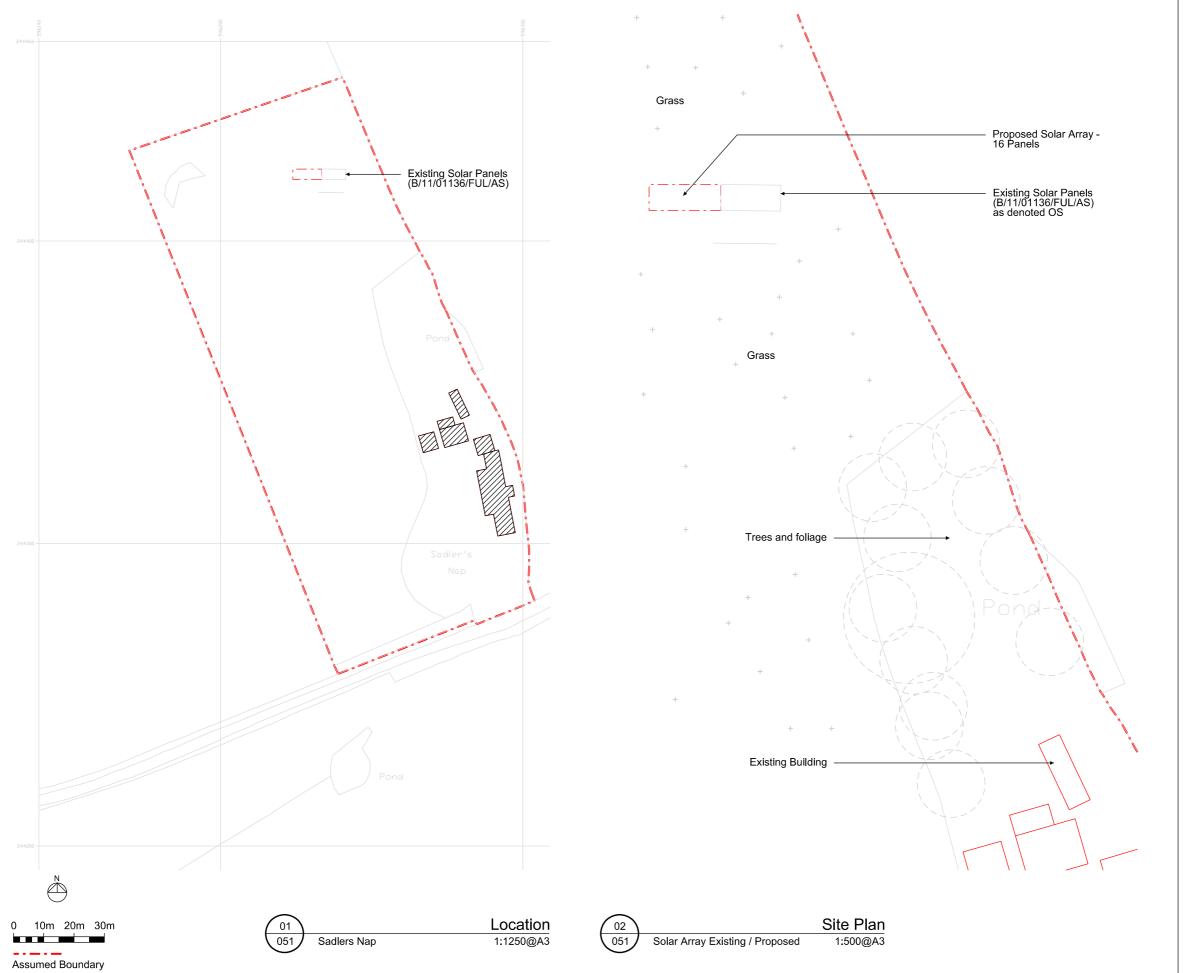

## Project Sadlers Nap - IP7 6PZ

Drawing Ttitle
Location Plan

| Scale @ A3 | Drawing Date |
|------------|--------------|
| 1: Varies  | 08-04-2024   |

Planning

AWA Architects Itd Greens Road, Cambridge info@awa.co.uk www.aw-a.co.uk