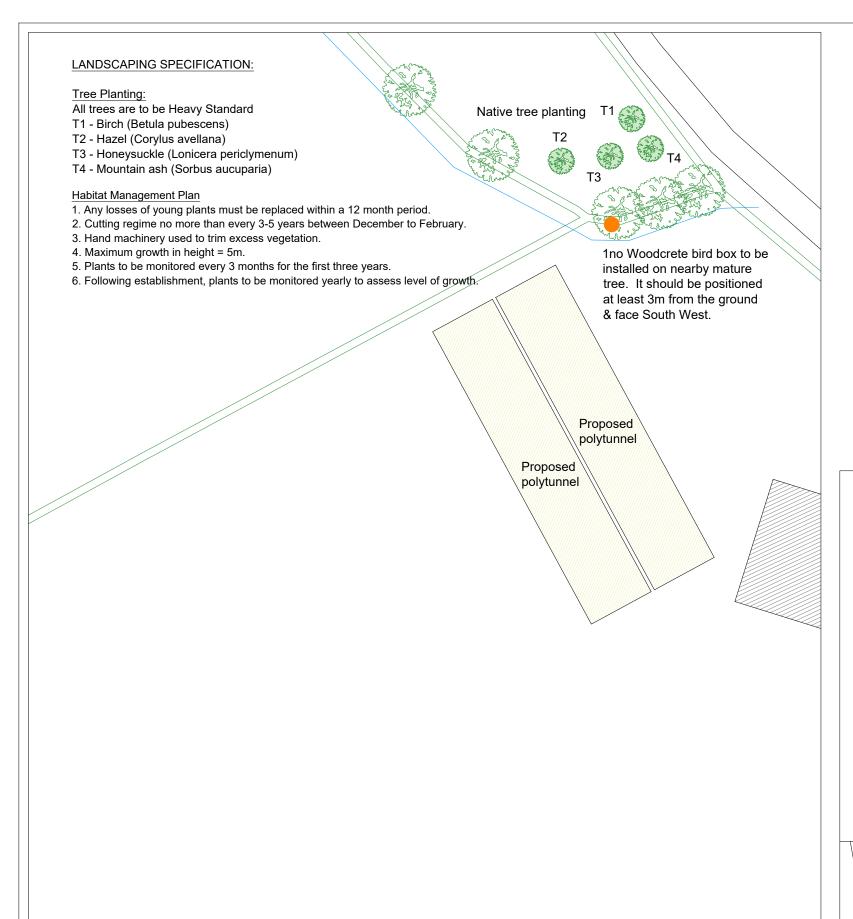

## Residential - Agricultural - Commerical

Project Proposed 2no Polytunnels

Drawing Title Proposed Block Plan

Location Four Crosses Nursery Ltd, Elms Field, Domgay Road, Llanymynech, Powys, SY22 6SL

Client Mr & Mrs Swain