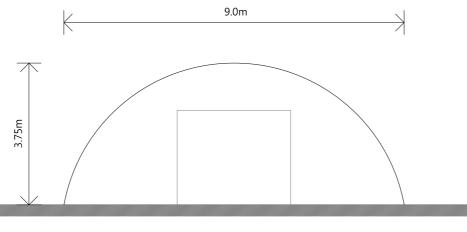

PROPOSED END ELEVATION

|               | DRJ<br>SIT<br>DRJ<br>AN | AWINGS.<br>E BEFORE<br>AWINGS. T<br>Y DISCREF                                                      | ALL DIMENSIONS<br>COMMENCING<br>HE ORIGINATOR                                             | ) IN CONJUNCTION<br>MUST BE CHECK<br>ANY WORK OR PR<br>SHOULD BE NOT<br>WING IS COPYRIC | CED AN<br>CODUC                        | ID VERIFIED (<br>ING SHOP<br>IMMEDIATEL) | ON<br>( OF |
|---------------|-------------------------|----------------------------------------------------------------------------------------------------|-------------------------------------------------------------------------------------------|-----------------------------------------------------------------------------------------|----------------------------------------|------------------------------------------|------------|
|               |                         | / Descriptio                                                                                       |                                                                                           |                                                                                         |                                        | Date                                     | Ву         |
|               | -                       | -                                                                                                  |                                                                                           |                                                                                         |                                        | year/mm/dd                               |            |
|               |                         |                                                                                                    |                                                                                           |                                                                                         |                                        |                                          |            |
|               |                         |                                                                                                    |                                                                                           |                                                                                         |                                        |                                          |            |
|               |                         |                                                                                                    |                                                                                           |                                                                                         |                                        |                                          |            |
|               |                         |                                                                                                    |                                                                                           |                                                                                         |                                        |                                          |            |
|               |                         |                                                                                                    |                                                                                           |                                                                                         |                                        |                                          |            |
|               |                         |                                                                                                    |                                                                                           |                                                                                         |                                        |                                          |            |
|               |                         |                                                                                                    |                                                                                           |                                                                                         |                                        |                                          |            |
|               |                         |                                                                                                    |                                                                                           |                                                                                         |                                        |                                          |            |
|               |                         |                                                                                                    |                                                                                           |                                                                                         |                                        |                                          |            |
|               |                         |                                                                                                    |                                                                                           |                                                                                         |                                        |                                          |            |
|               |                         |                                                                                                    |                                                                                           |                                                                                         |                                        |                                          |            |
|               |                         |                                                                                                    |                                                                                           |                                                                                         |                                        |                                          |            |
|               |                         |                                                                                                    |                                                                                           |                                                                                         |                                        |                                          |            |
|               |                         |                                                                                                    |                                                                                           |                                                                                         |                                        |                                          |            |
|               |                         |                                                                                                    |                                                                                           |                                                                                         |                                        |                                          |            |
| $\rightarrow$ |                         |                                                                                                    |                                                                                           |                                                                                         |                                        |                                          |            |
|               |                         |                                                                                                    |                                                                                           |                                                                                         |                                        |                                          |            |
|               |                         |                                                                                                    |                                                                                           |                                                                                         |                                        |                                          |            |
|               |                         |                                                                                                    |                                                                                           |                                                                                         |                                        |                                          |            |
|               |                         |                                                                                                    |                                                                                           |                                                                                         |                                        |                                          |            |
|               |                         |                                                                                                    |                                                                                           |                                                                                         |                                        |                                          |            |
| $\rightarrow$ |                         |                                                                                                    |                                                                                           |                                                                                         |                                        |                                          |            |
|               |                         |                                                                                                    |                                                                                           |                                                                                         |                                        |                                          |            |
|               |                         |                                                                                                    |                                                                                           |                                                                                         |                                        |                                          |            |
|               |                         |                                                                                                    | Rc                                                                                        | oder                                                                                    |                                        |                                          |            |
|               |                         |                                                                                                    | Pa                                                                                        | rrv                                                                                     |                                        |                                          |            |
|               |                         |                                                                                                    | & Pa                                                                                      | ger<br>rry<br>rtners                                                                    |                                        |                                          |            |
|               |                         |                                                                                                    |                                                                                           |                                                                                         |                                        |                                          |            |
|               |                         |                                                                                                    |                                                                                           |                                                                                         |                                        |                                          |            |
|               |                         | F                                                                                                  | Residential - A                                                                           | gricultural - Co                                                                        | omme                                   | rical                                    |            |
|               | Pro                     | vject                                                                                              | Proposed 2no F                                                                            | Polytunnels                                                                             |                                        |                                          |            |
|               | Dra                     | awing Title                                                                                        | Proposed Plan                                                                             | & Elevations                                                                            |                                        |                                          |            |
|               | Loc                     | Location Four Crosses Nursery L<br>Llanymynech, Powys, S                                           |                                                                                           | ursery Ltd, Elms Fie<br>Powys, SY22 6SL                                                 | d, Elms Field, Domgay Road,<br>⁄22 6SL |                                          |            |
|               | Clie                    | ent                                                                                                | Mr & Mrs Swain                                                                            | 1                                                                                       |                                        |                                          |            |
|               | Sca                     | ale                                                                                                | 1:100 @ A2                                                                                |                                                                                         |                                        |                                          |            |
|               |                         | awing No                                                                                           | 78324 / RJC / 1                                                                           | 00                                                                                      | Rev                                    | -                                        |            |
|               |                         | awn By                                                                                             | NB                                                                                        |                                                                                         |                                        | 2023/11/09                               |            |
|               |                         |                                                                                                    |                                                                                           |                                                                                         |                                        |                                          |            |
|               | E<br>T<br>V<br>R<br>R   | BUSINES<br>Tel: 01743 7<br>E-mail: mail(<br>Neb address<br>Roger Parry & Par<br>Registered in Engl | S PARK, SHI<br>91336<br>@rogerparry.net<br>s: www.rogerparry<br>ners LLP partnership no.0 | C312203                                                                                 | ≺1, O<br>SY3 5                         | OXON<br>OHJ                              |            |