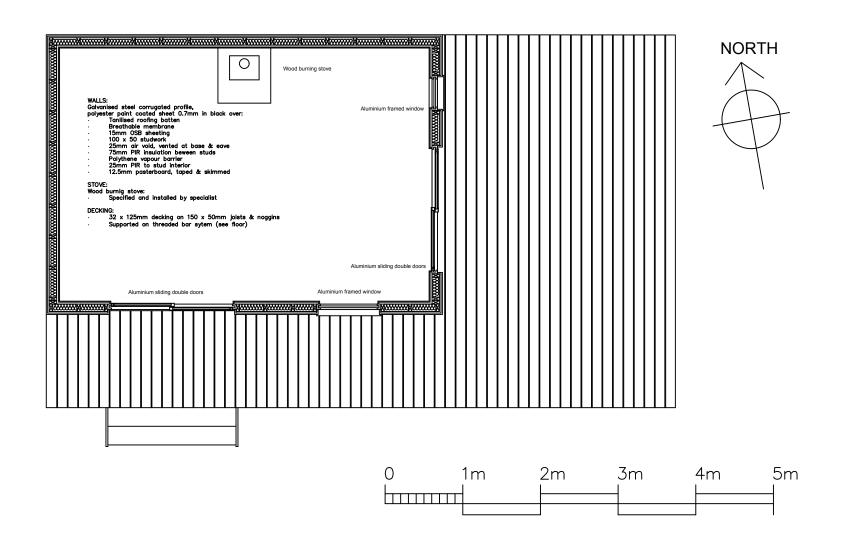

CLIENT: Carl Coman Shute EX13 7PU

J Grant 2 Birch Avenue Blandford St Mary DT11 9QD

The Forge Shute

Studio/Summer House PLAN (detail)

1/50 9/03/24 JJG JJG PROJECT NO: REVISION: 003 2024/01 001