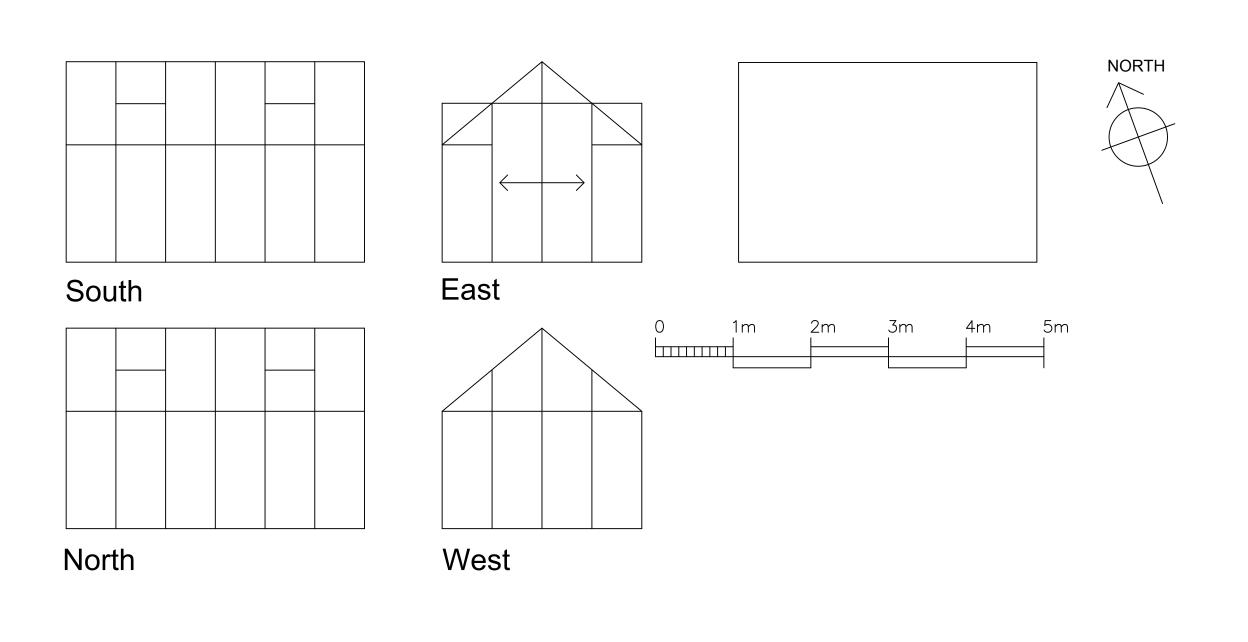

Carl Coman The Forge Shute EX13 7PU J Grant 2 Birch Avenue Blandford St Mary DT11 9QD

| SITE:  | The Forge<br>Shute |  |
|--------|--------------------|--|
| TITLE: | Greenhouse         |  |

GA

| SCALE AT A3: | DATE:       | DRAWN: | CHECKED:  |
|--------------|-------------|--------|-----------|
| 1/50         | 10/04/24    | JJG    | JJG       |
| PROJECT NO:  | DRAWING NO: |        | REVISION: |
| 2024/01      | 005         |        | 000       |