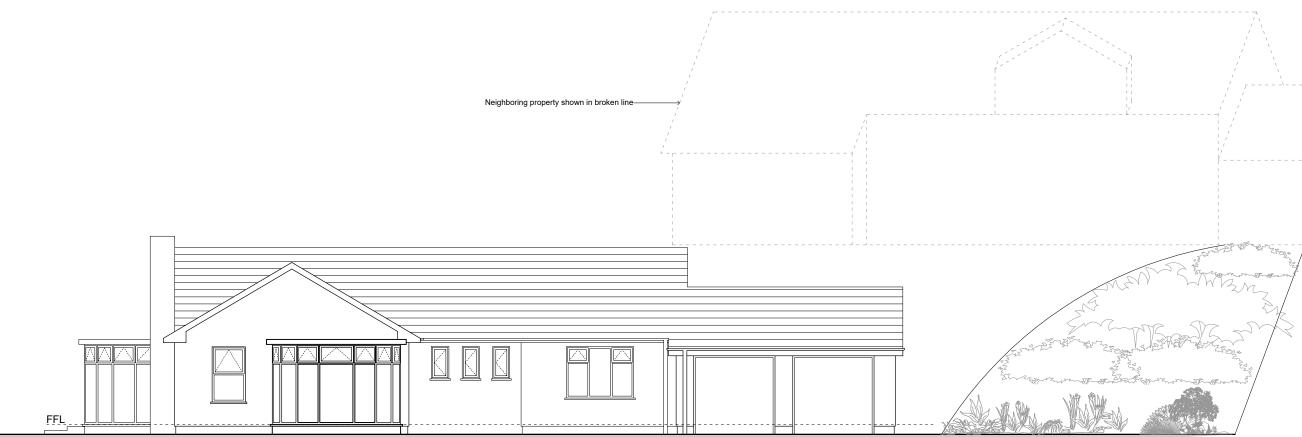

### **GENERAL NOTES:**

- 1) Do not scale from this drawing except for planning purposes
- 2) All dimensions to be checked on site by the contractor
- 3) Report all omissions and/or errors to NDM Architects
- 4) All dimensions in millimetres unless otherwise stated 5) If in doubt contact administrator for clarification
- 6) All drawings are copyright of NDM Architects

## MATERIALS

WALLS: Painted Render over facing

Brick Plinth

**ROOF:** Plain concrete tiles

**DOORS:** Timber/uPVC

WINDOWS: Timber/uPVC

### JOB TITLE

Proposed Loft Conversion and Internal remodelling Bank End, Tipton St John, Devon, EX10 0AW

## DRAWING TITLE

| First issued   | 03.04.24   |
|----------------|------------|
| Scale          | 1:100 @ A3 |
| Job code       | 20-094     |
| Status         | D          |