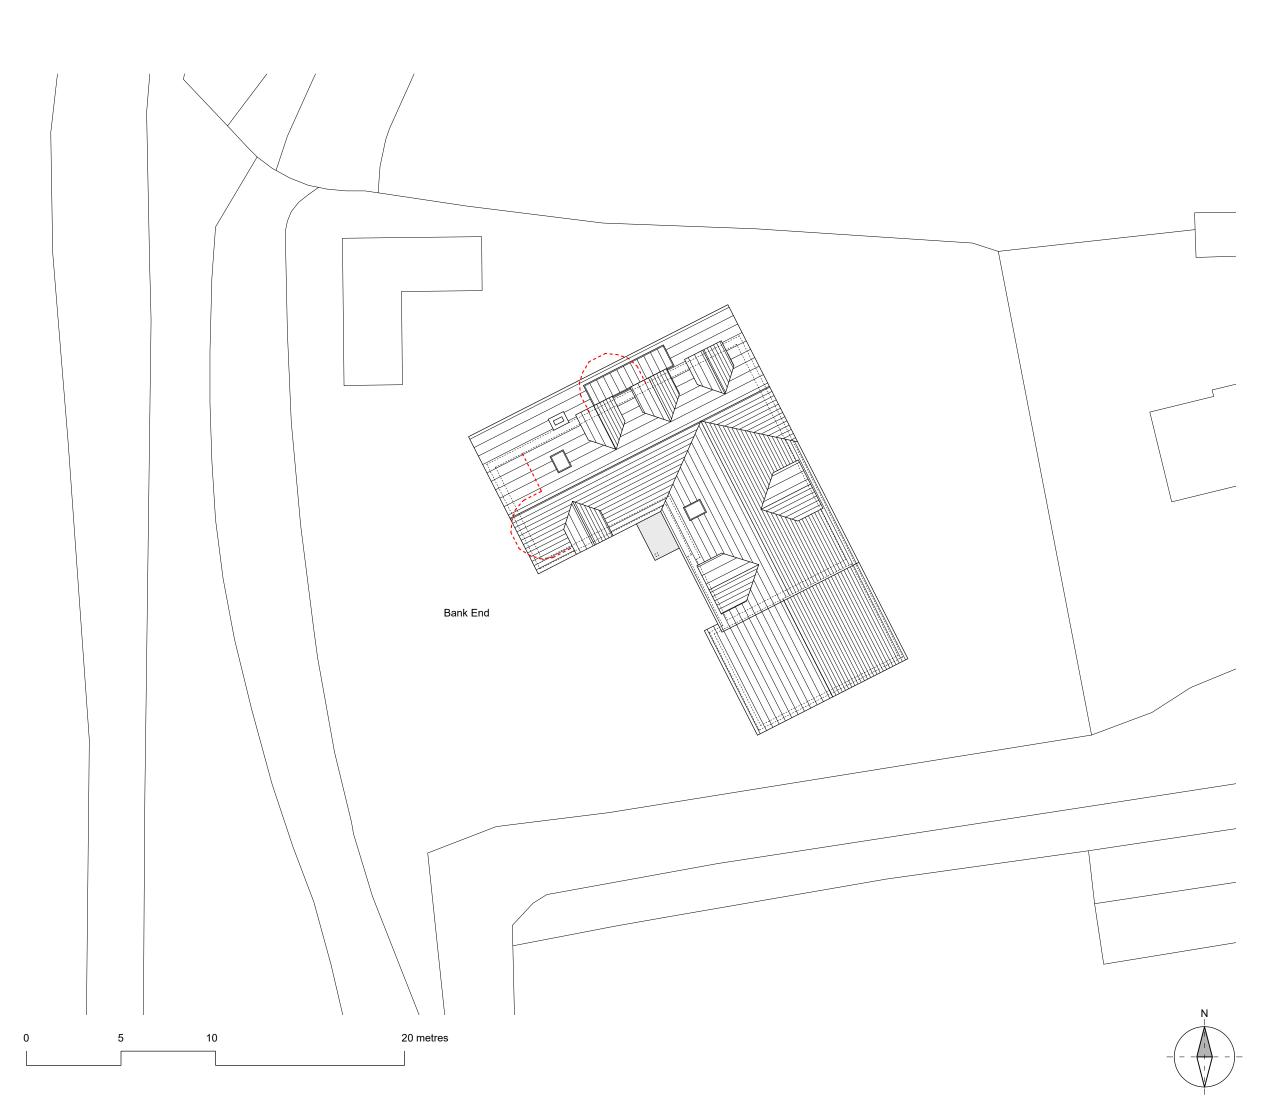

# Proposed Loft Conversion and Internal remodelling Bank End, Tipton St John, Devon, EX10 0AW

### Proposed Site Plan

| First issued   | 03.04.24   |
|----------------|------------|
| Scale          | 1:200 @ A3 |
| Job code       | 20-094     |
| Status         | D          |
| Drawing number | P-100      |
| Revision       | -          |
| Drawn by:      | JH         |
| Checked by:    | СВ         |